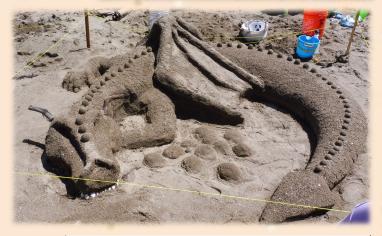

## Sand Castle & Sand Sculpture Contest

This <u>FREE</u> event is a fabulous family fun activity to either participate in or just come down to watch all of the action! Start your creative juices flowing and bring your shovel, buckets and great ideas to the beach to create an unique piece of art in the sand on: