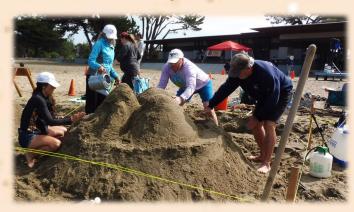

## Sand Castle & Sand Sculpture Contest

This <u>FREE</u> event is a fabulous family fun activity to either participate in or just come down to watch all of the action! Start your creative juices flowing and bring your shovel, buckets and great ideas to the beach to create an unique piece of art in the sand on: