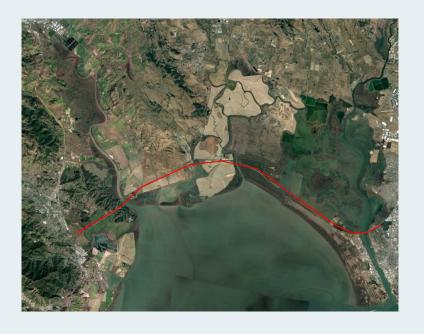

### Southern Marin SLR Planning Collaborative

| Members      | City of Sausalito SLR Task Force, Tam<br>Valley NRG Network, Shore Up Marin City,<br>County of Marin |
|--------------|------------------------------------------------------------------------------------------------------|
| Purpose      | Richardson Bay                                                                                       |
| Governance   | Individual organizations                                                                             |
| Finance      |                                                                                                      |
| Facilitation |                                                                                                      |
| Projects     | Dunphy Park, Bothin Marsh                                                                            |
| Champion     | Supervisor Stephanie Moulton-Peters                                                                  |