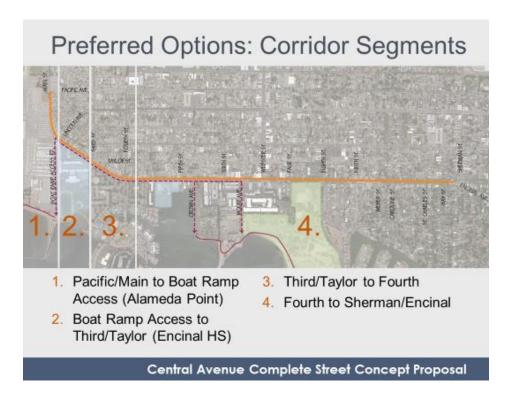

Please write down any thoughts about the preferred options for each corridor segment.

| Corridor Segment #1: |  |  |
|----------------------|--|--|
|                      |  |  |
| Corridor Segment #2  |  |  |
|                      |  |  |
| Corridor Segment #3  |  |  |
|                      |  |  |
| Corridor Segment #4  |  |  |
|                      |  |  |