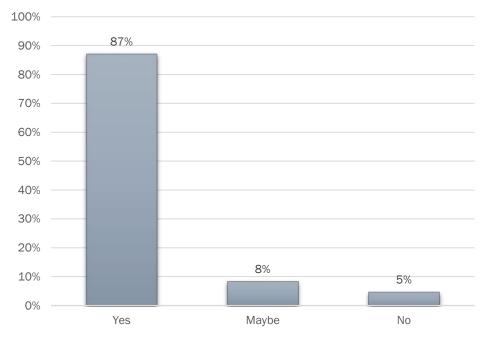

23

CITY OF ALAMEDA

MAY 2023

### Overall Responses (Total = 2373)

| Alameda: Bay Farm                | 137 |
|----------------------------------|-----|
| Alameda: Central                 | 516 |
| Alameda: East                    | 433 |
| Alameda: West                    | 824 |
| Berkeley                         | 55  |
| Oakland: All other Neighborhoods | 128 |
| Oakland: Downtown                | 48  |
| Oakland: Jack London Square      | 52  |
| Oakland: Uptown                  | 24  |
| Oakland: West                    | 27  |
| San Francisco                    | 42  |
| Other                            | 87  |
|                                  |     |

Where do you live?



## Non-commute Trips: Usage

#### Would you use the water shuttle service for other (non-work) purposes?



#### How often would you expect to use this service for these non-commute trips?



## Non-commute Trips: Days + Times

2500 2056 1929 2000 1411 1500 1000 695 567 491 478 500 0 Tuesday Wednesday Thursday Friday Monday Saturday Sunday

What days of the week would you use the

service for these non-commute trips?\*



\*Multiple choices possible

\*Multiple choices possible

## Commute Trips: Usage

Would you ever use a free water shuttle service as part of your work commute?



#### How often would you expect to use the water shuttle service as part your commute?



## Commute Trips: Days + Times



### What days of the week would you use the<br/>service for commute trips?\*What hours of service would be most essential for<br/>your commute?\*



\*Multiple choices possible

\*Multiple cho