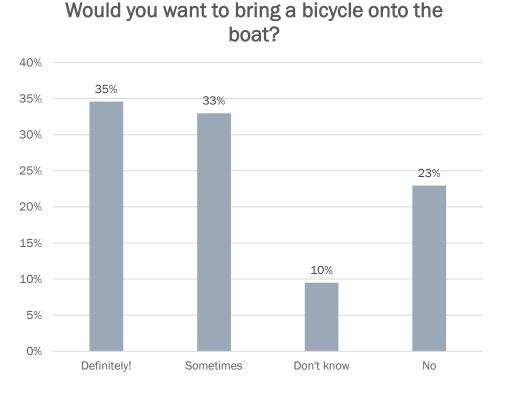

|
| Alameda: West                    | 267 |
| Berkeley                         | 54  |
| Oakland: All other Neighborhoods | 58  |
| Oakland: Downtown                | 208 |
| Oakland: Jack London Square      | 105 |
| Oakland: Uptown                  | 67  |
| Oakland: West                    | 21  |
| San Francisco                    | 303 |
| Other                            | 95  |
| Multiple Locations               | 8   |
| Remote                           | 8   |
|                                  |     |



\*1408 total responses - only collected from those who said they'd use shuttle for work trips

## Alameda dock preferences

#### Which of the docks are you most likely to use for commute trips?



#### Which of the docks are you most likely to use for non-commute trips?









\*Multiple choices possible