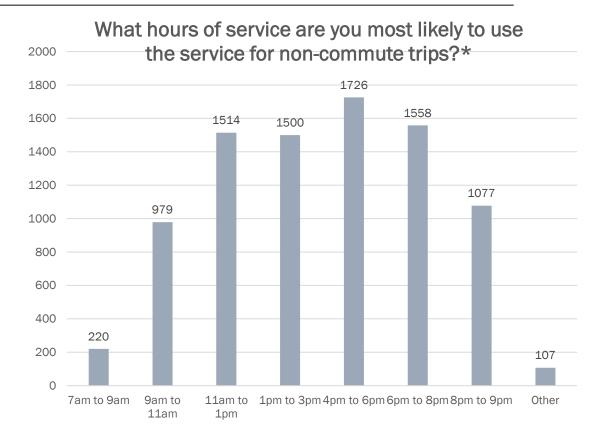

### What days of the week would you use the<br/>service for commute trips?\*What hours of service would be most essential for<br/>your commute?\*

\*Multiple choices possible

\*Multiple choices possible