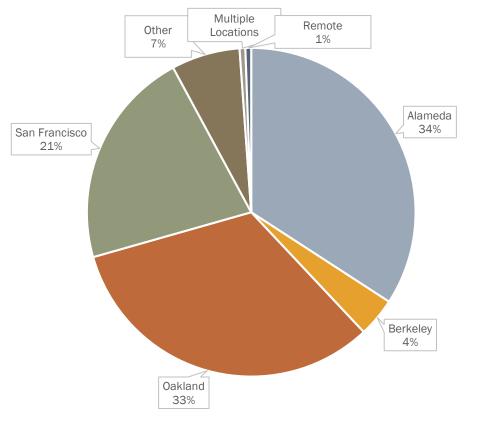

# Where do you work?

| Where do you work?*              |     |
|----------------------------------|-----|
| Alameda: Bay Farm                | 39  |
| Alameda: Central                 | 92  |
| Alameda: East                    | 83  |
| Alameda: West                    | 267 |
| Berkeley                         | 54  |
| Oakland: All other Neighborhoods | 58  |
| Oakland: Downtown                | 208 |
| Oakland: Jack London Square      | 105 |
| Oakland: Uptown                  | 67  |
| Oakland: West                    | 21  |
| San Francisco                    | 303 |
| Other                            | 95  |
| Multiple Locations               | 8   |
| Remote                           | 8   |
|                                  |     |

\*1408 total responses - only collected from those who said they'd use shuttle for work trips