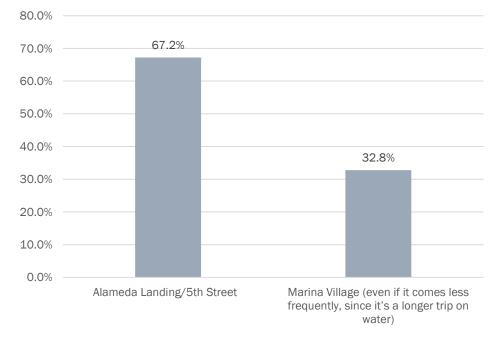

## Alameda dock preferences

#### Which of the docks are you most likely to use for non-commute trips?

\*Multiple choices possible