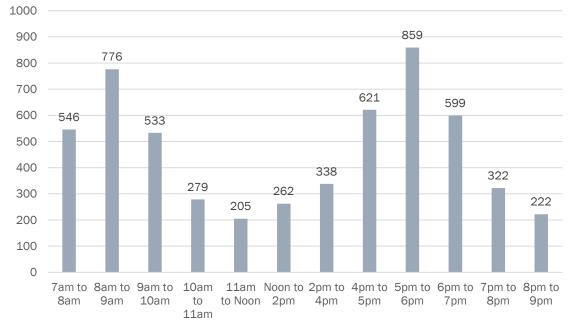

## Commute Trips: Days + Times

### What days of the week would you use the<br/>service for commute trips?\*What hours of service would be most essential for<br/>your commute?\*

\*Multiple choices possible

\*Multiple choices possible