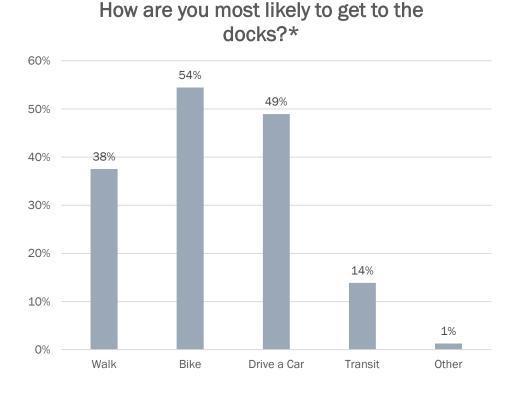

3  |
| Alameda: West                    | 267 |
| Berkeley                         | 54  |
| Oakland: All other Neighborhoods | 58  |
| Oakland: Downtown                | 208 |
| Oakland: Jack London Square      | 105 |
| Oakland: Uptown                  | 67  |
| Oakland: West                    | 21  |
| San Francisco                    | 303 |
| Other                            | 95  |
| Multiple Locations               | 8   |
| Remote                           | 8   |
|                                  |     |



\*1408 total responses - only collected from those who said they'd use shuttle for work trips

## Alameda dock preferences

#### Which of the docks are you most likely to use for commute trips?



#### Which of the docks are you most likely to use for non-commute trips?









\*Multiple choices possible