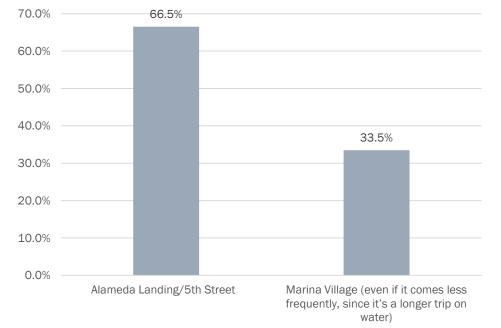

## Alameda dock preferences

#### Which of the docks are you most likely to use for commute trips?