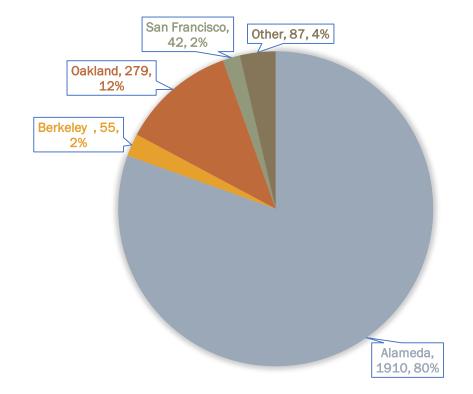

### Overall Responses (Total = 2373)

| Alameda: Bay Farm                | 137 |
|----------------------------------|-----|
| Alameda: Central                 | 516 |
| Alameda: East                    | 433 |
| Alameda: West                    | 824 |
| Berkeley                         | 55  |
| Oakland: All other Neighborhoods | 128 |
| Oakland: Downtown                | 48  |
| Oakland: Jack London Square      | 52  |
| Oakland: Uptown                  | 24  |
| Oakland: West                    | 27  |
| San Francisco                    | 42  |
| Other                            | 87  |
|                                  |     |

Where do you live?