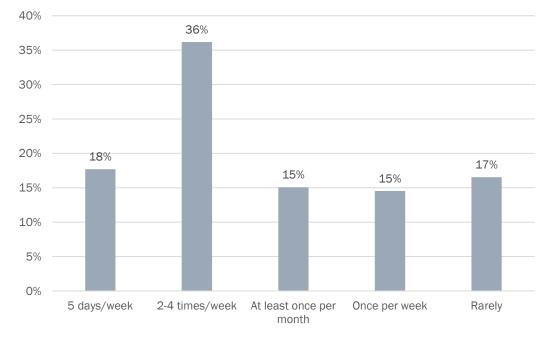

#### How often would you expect to use this service for these non-commute trips?