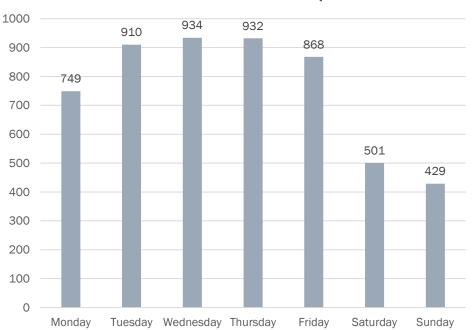

## Commute Trips: Days + Times

### What days of the week would you use the<br/>service for commute trips?\*What hours of service would be most essential for<br/>your commute?\*

\*Multiple choices possible

\*Multiple choices possible