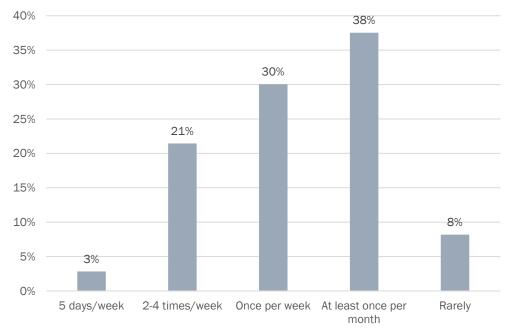

#### How often would you expect to use this service for these non-commute trips?