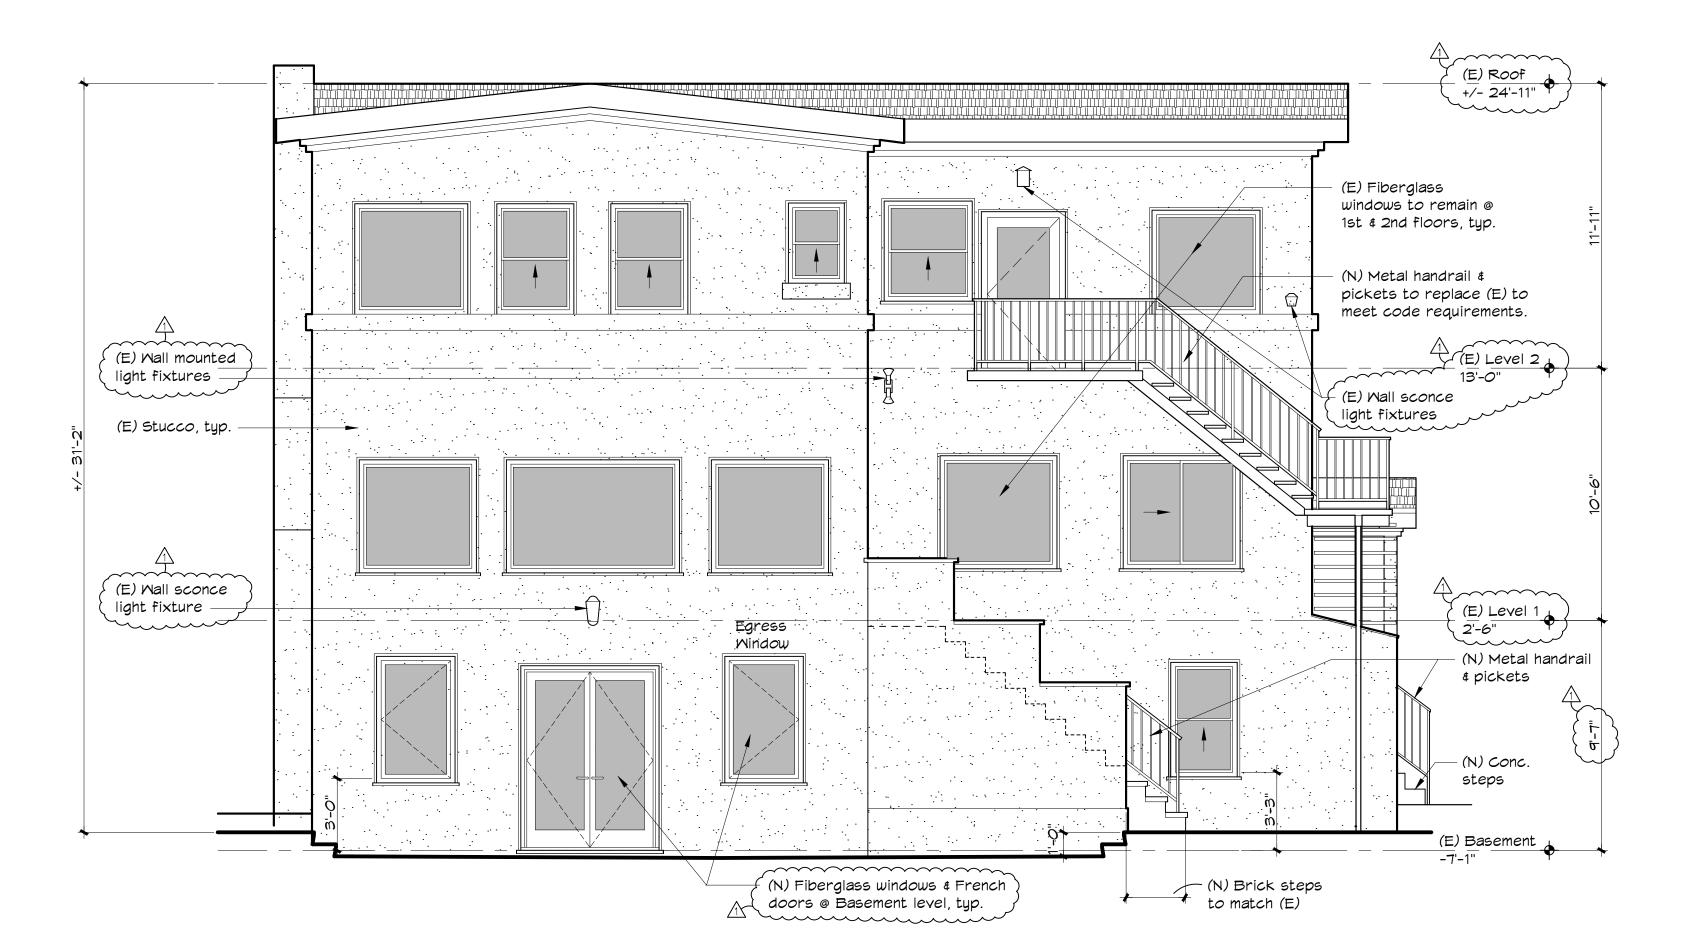

## EXISTING REAR EXTERIOR ELEVATION

A3.2 SCALE: 1/4" = 1'-0"

Note: (E) Exterior light fixtures will remain unchanged, and no new exterior light fixtures will be added.

412 Shrader St., San Francisco, CA 94117 415.346.1572

### EXIST. & PROP. REAR EXTERIOR ELEVATIONS

| SCALE     | 1/4" = 1'-0"   |  |
|-----------|----------------|--|
| DATE      | Sept. 22, 2023 |  |
| DRAWN BY  | DPM            |  |
| JOB NO.   |                |  |
| DRAWING N | O              |  |