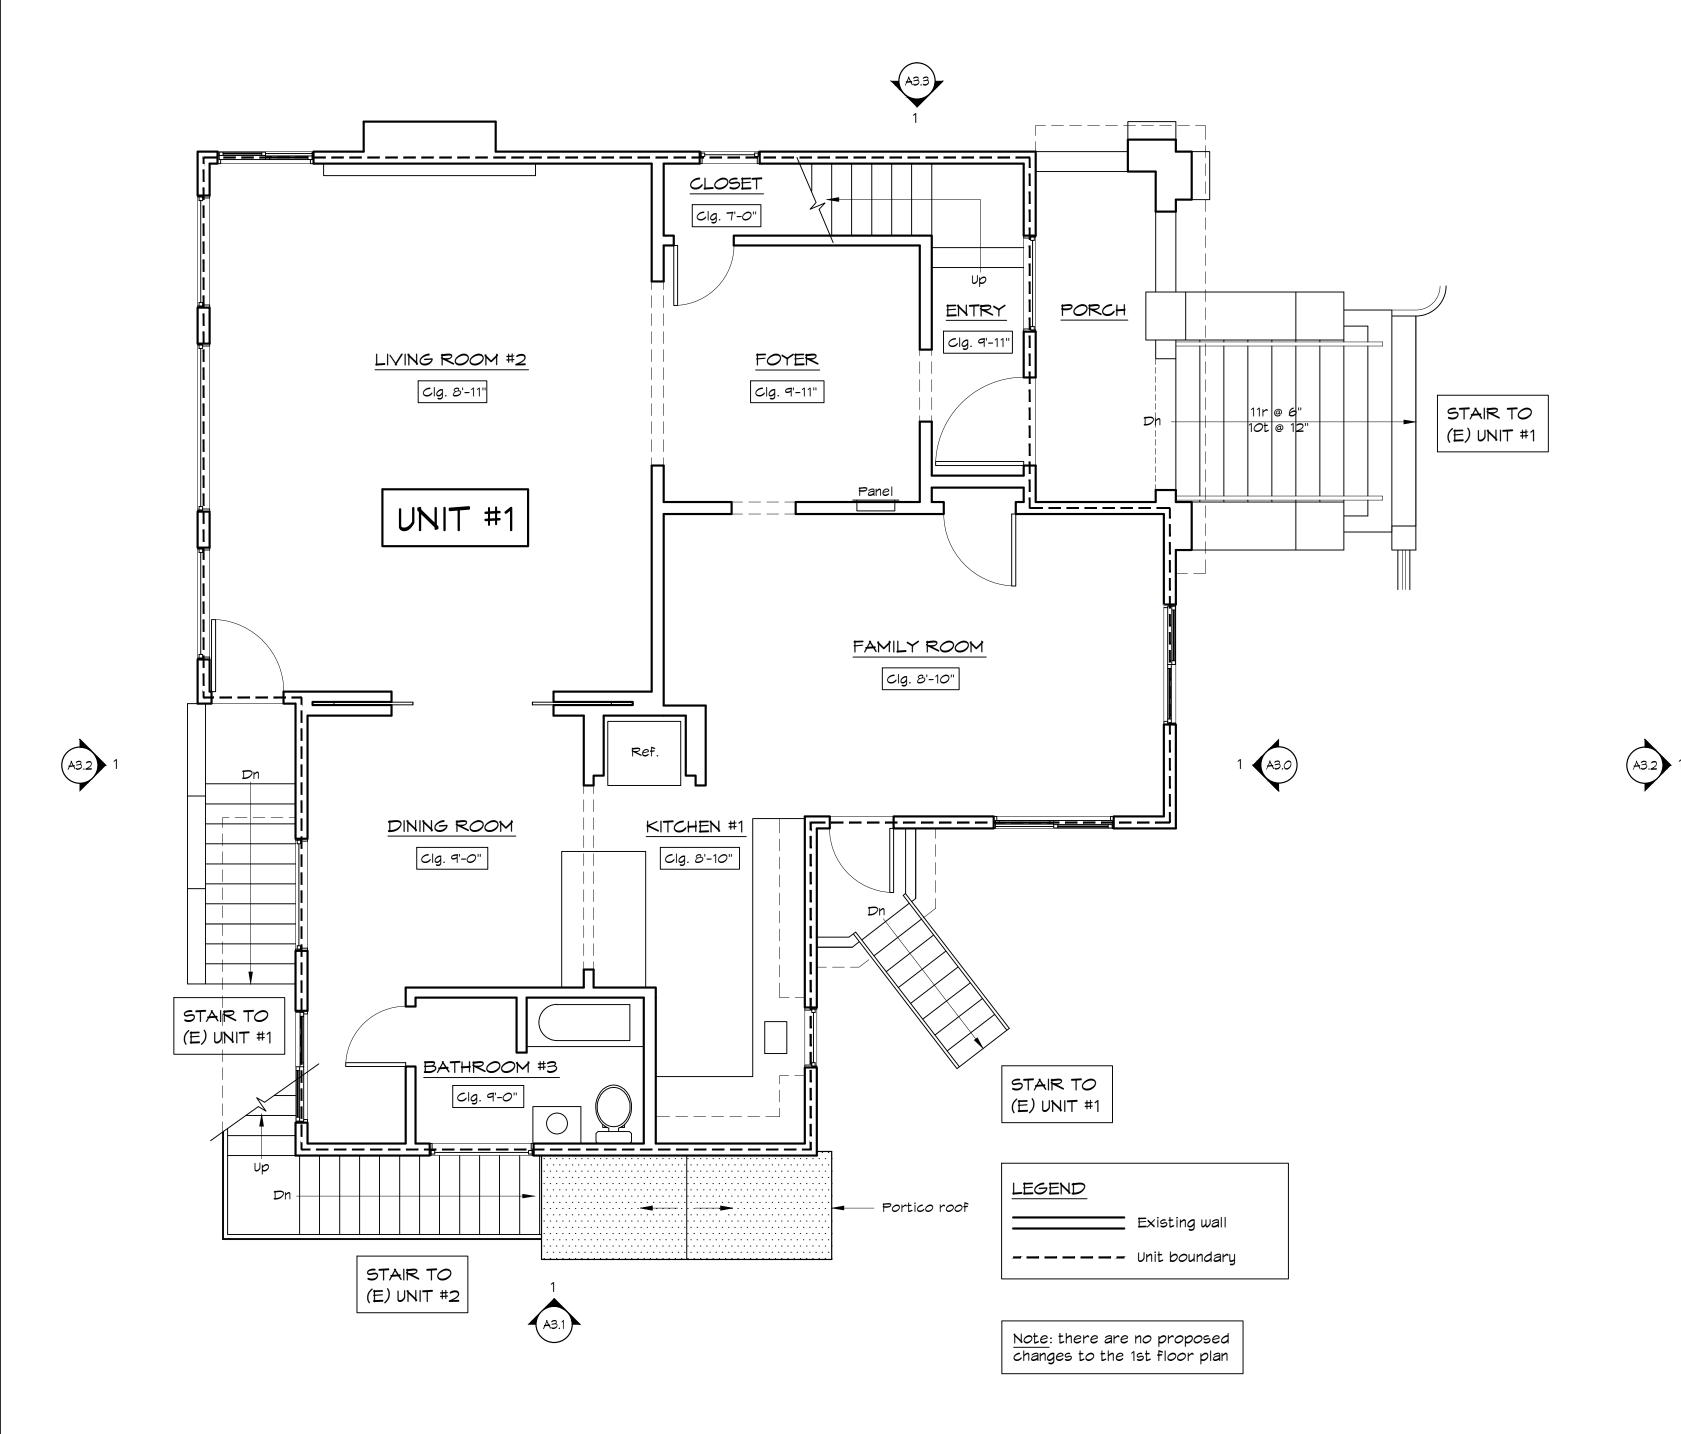

EXISTING FIRST FLOOR PLAN

A2.1) SCALE: 1/4" = 1'-0"

2 EXISTING SECOND FLOOR PLAN

SCALE: 1/4" = 1'-0"

ACANTHUS
ARCHITECTURE + DESIGN

412 Shrader St., San Francisco, CA 94117 415.346.1572

1516 Oak St. #108, Alameda, CA 94502 510.697.0224

# EXISTING FIRST & SECOND FLOOR PLANS

| SCALE     | 1/4" = 1'-0"   |
|-----------|----------------|
| DATE      | Sept. 22, 2023 |
| DRAWN BY  | DPM            |
| JOB NO.   |                |
| DRAWING N | O.             |