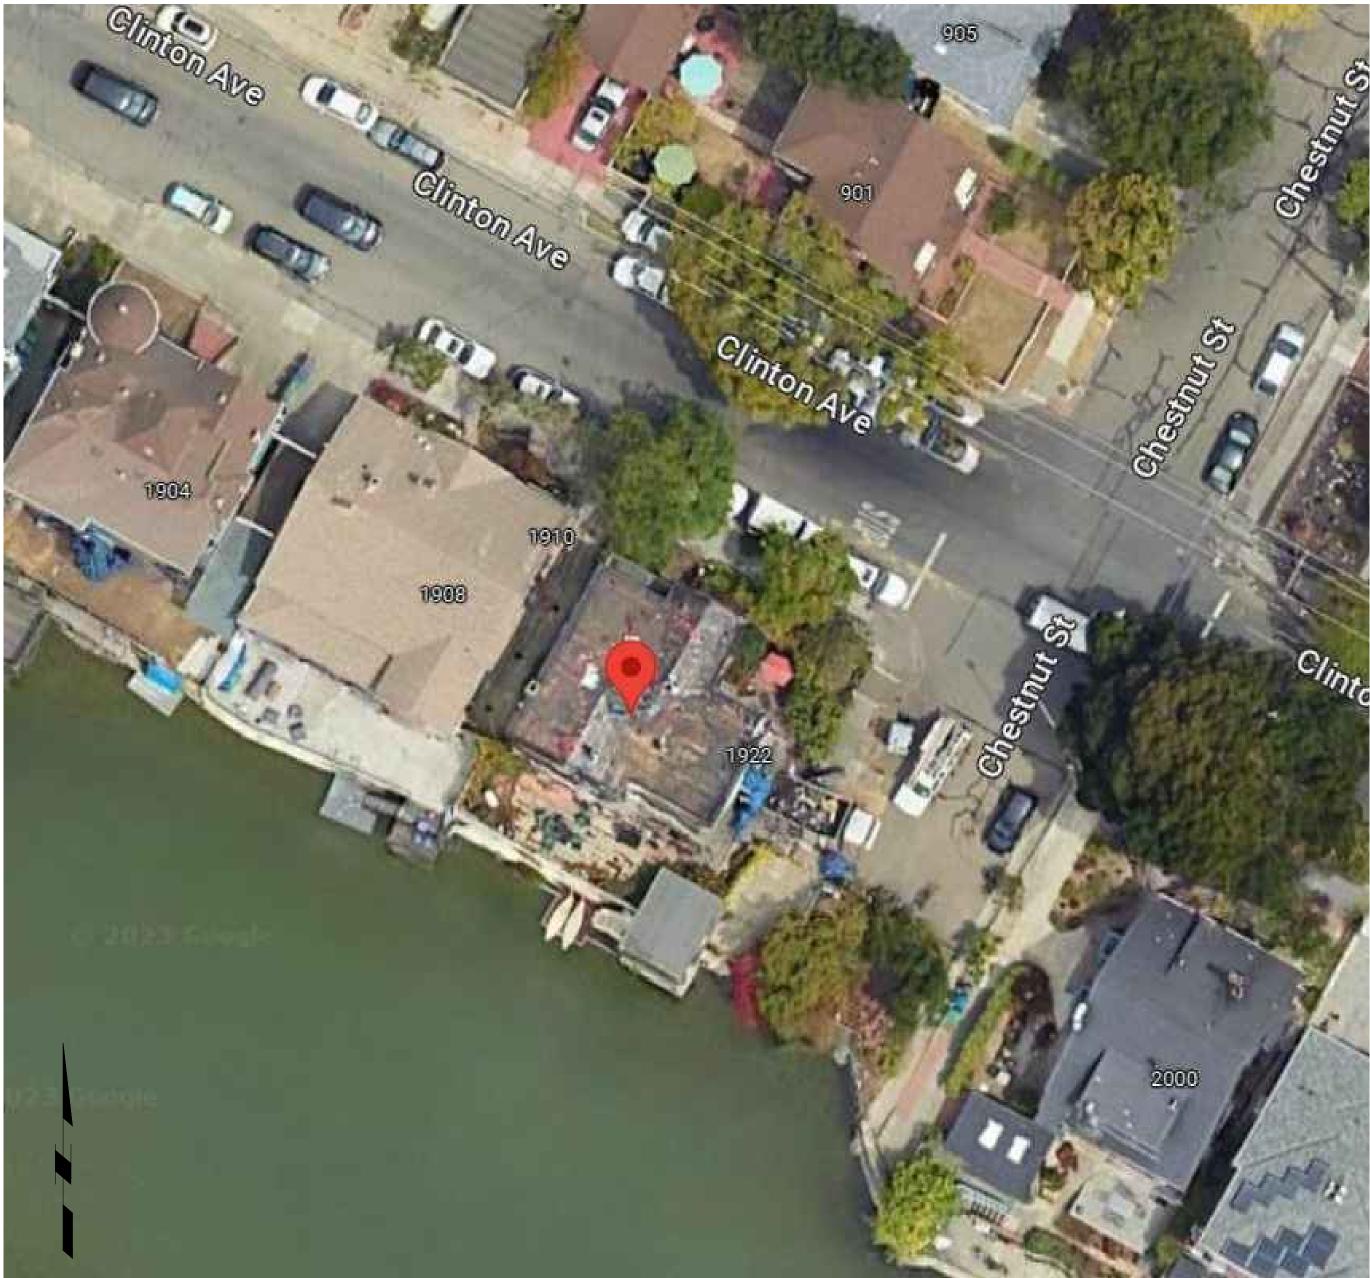

### SATELLITE MAP - No Scale



### SCOPE OF WORK

#### New / Proposed Mork:

- The current property is an existing 2-unit multi-family residence. Per the City of Alameda permit history: Bldg. Permit # 897-0122, dated 1/30/1997, states "2 Units per City (Prequalif. Amnesty)"
- Create two new ADUs: a 1-bedroom and a 2-bedroom at the existing non-habitable basement level of the building. In order to attain adequate, code compliant ceiling height in these units, we propose raising the entire building (2'-6") above the existing grade.
- As part of this work, all existing exterior stairs will be modified with extra treads and risers in order to reach the upper floors, which will be (2'-6'') higher above grade.
- Miscellaneous proposed site modifications include: 1. Adding a new metal gate at the Chestnut St. side of the pro