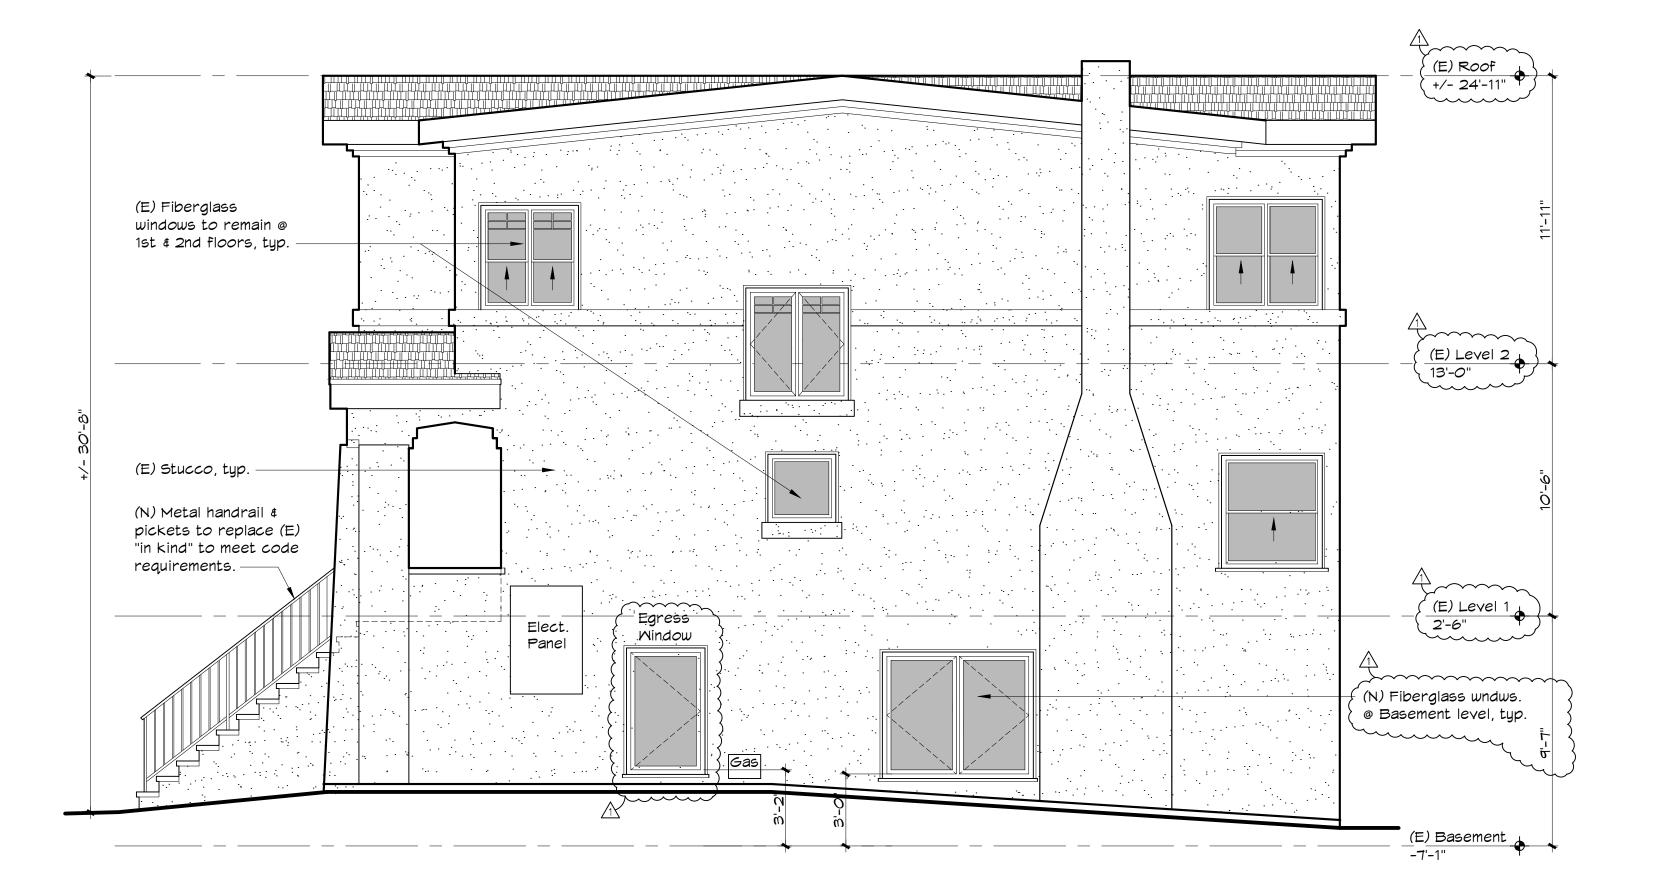

## EXISTING REAR EXTERIOR ELEVATION

A3.2 SCALE: 1/4" = 1'-0"

Note: (E) Exterior light fixtures will remain unchanged, and no new exterior light fixtures will be added.

412 Shrader St., San Francisco, CA 94117 415.346.1572

1516 Oak St. #108, Alameda, CA 94502 510.697.0224

These drawings and specifications are the property of Acanthus Architecture + Design. The information on these drawings is for use solely with respect to this project and shall not be used otherwise without the written consent of Acanthus Architecture + Design.

These drawings are neither final nor are they to be used for construction until they are signed by the Architect and approved by the Building Department.

| KEVISIONS                             | DAIE     |
|---------------------------------------|----------|
| Issued for Prelim.<br>Planning Review | 11-22-23 |
| Issued for Planning Review            | 1-22-23  |

↑ Planning Review Revision#1 3-7-23

### **CLINTON AVE.** REMODEL

1912 Clinton Avenue Alameda, CA 94501

DRAWING TITLE

### EXIST. & PROP. REAR EXTERIOR ELEVATIONS

| SCALE     | 1/4" = 1'-0"   |  |
|-----------|----------------|--|
| DATE      | Sept. 22, 2023 |  |
| DRAWN BY  | DPM            |  |
| JOB NO.   |                |  |
| DRAWING N | O              |  |