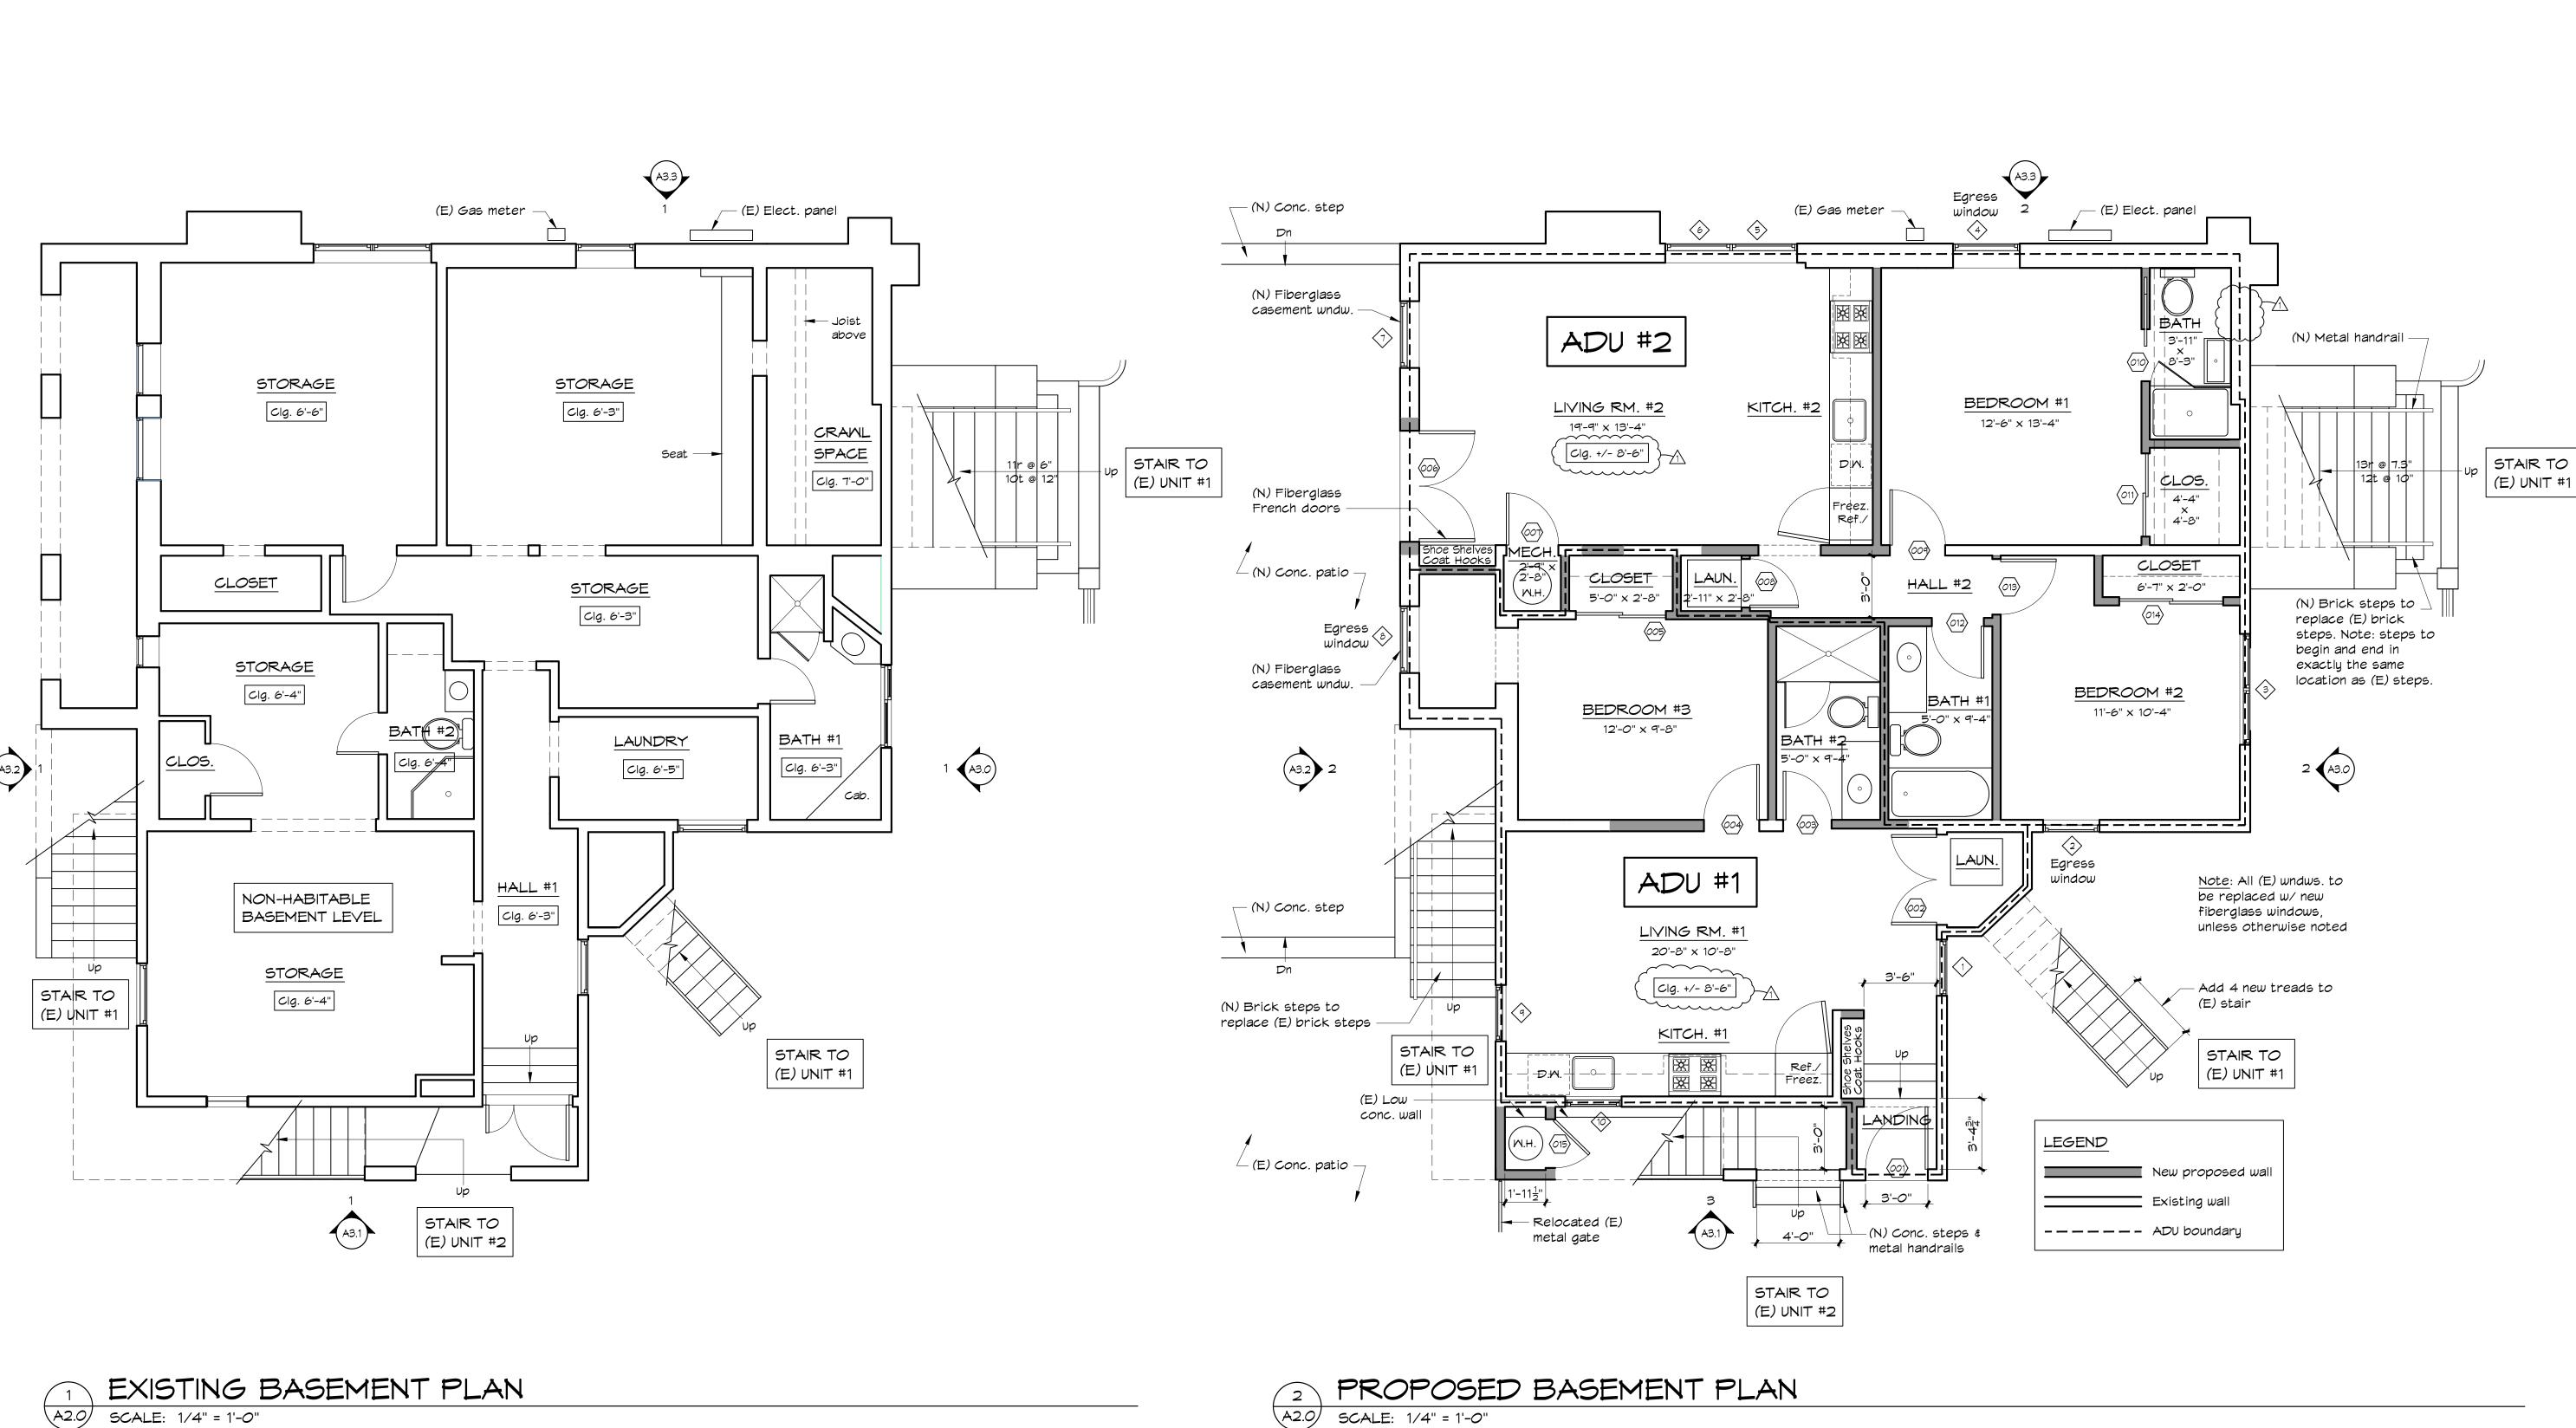

# CLINTON AVE. REMODEL

1912 Clinton Avenue Alameda, CA 94501

DRAWING TITLE

### EXIST. & PROP. BASEMENT PLAN

| SCALE     | 1/4" = 1'-0"   |
|-----------|----------------|
| DATE      | Sept. 22, 2023 |
| DRAWN BY  | DPM            |
| JOB NO.   |                |
| DRAWING N | O              |

#### New / Proposed Mork:

- The current property is an existing 2-unit multi-family residence. Per the City of Alameda permit history: Bldg. Permit # 897-0122, dated 1/30/1997, states "2 Units per City (Prequalif. Amnesty)"
- Create two new ADUs: a 1-bedroom and a 2-bedroom at the existing non-habitable basement level of the building. In order to attain adequate, code compliant ceiling height in these units, we propose raising the entire building (2'-6") above the existing grade.
- As part of this work, all existing exterior stairs will be modified with extra treads and risers in order to reach the upper floors, which will be (2'-6'') higher above grade.
- Miscellaneous proposed site modifications include: 1. Adding a new metal gate at the Chestnut St. side of the property.
  - 2. Modifying the existing planter at the driveway side of the property to allow for a continuous concrete walkway from the sidewalk along the entire length of the driveway.