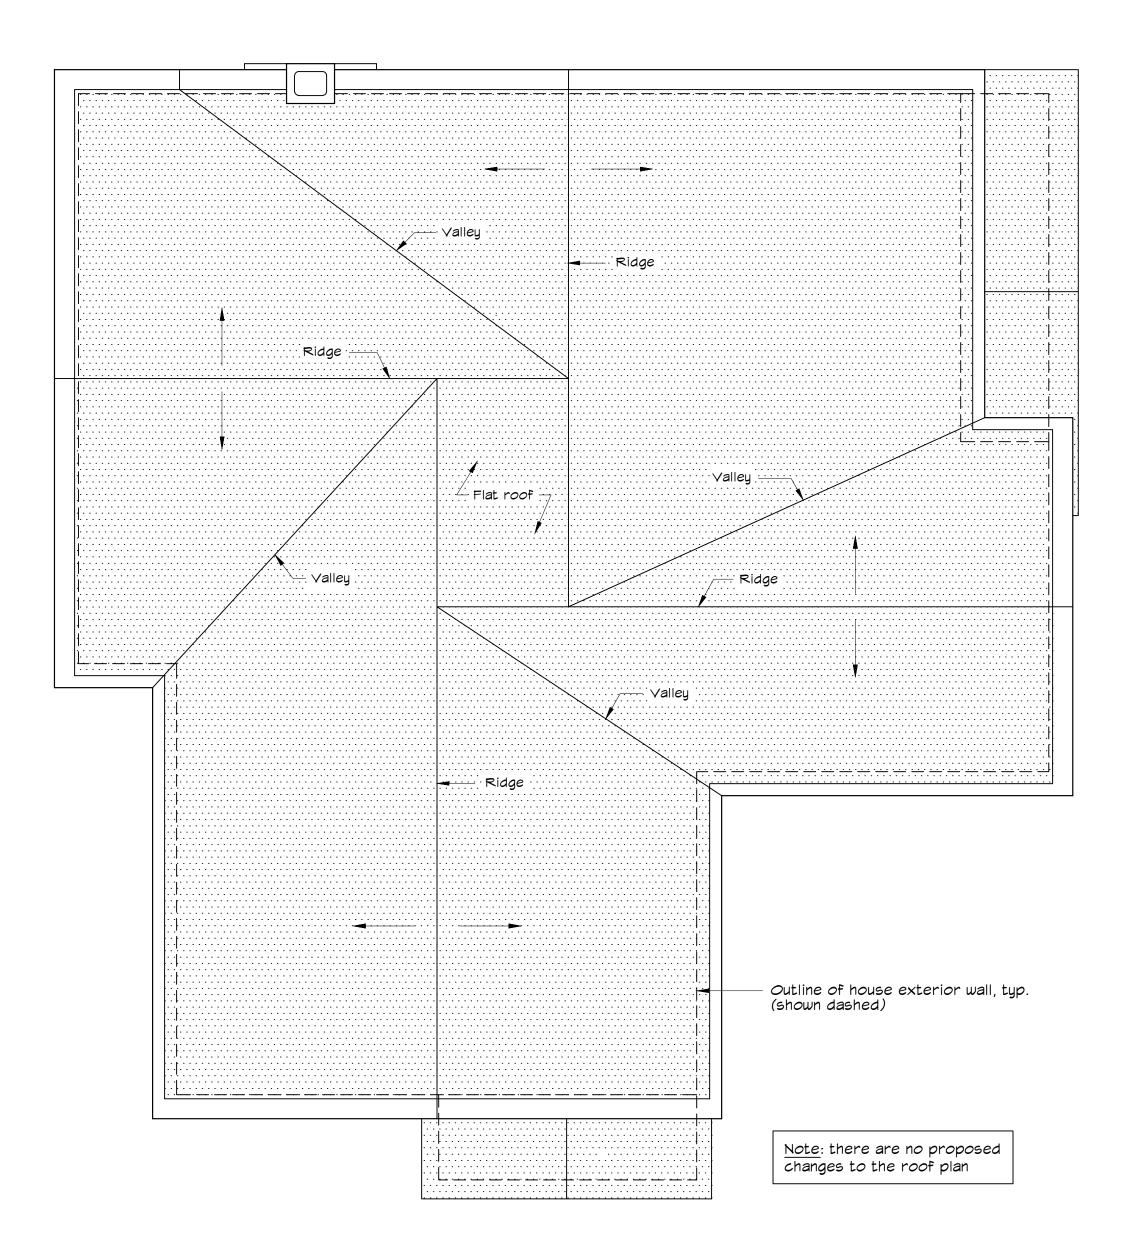

1 EXISTING ROOF PLAN
A2.2 SCALE: 1/4" = 1'-0"

412 Shrader St., San Francisco, CA 94117 415.346.1572

1516 Oak St. #108, Alameda, CA 94502 510.697.0224

These drawings and specifications are the property of Acanthus Architecture + Design. The information on these drawings is for use solely with respect to this project and shall not be used otherwise without the written consent of Acanthus Architecture + Design.

# CLINTON AVE. REMODEL

1912 Clinton Avenue Alameda, CA 94501

DRAWING TITLE

existing roof plan

| SCALE    | 1/4" = 1'-0"   |
|----------|----------------|
| DATE     | Sept. 22, 2023 |
| DRAWN BY | DPM            |
| JOB NO.  |                |