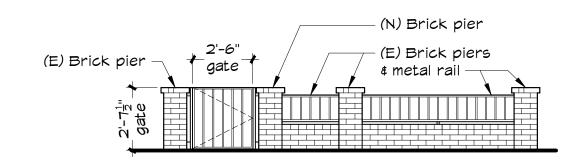

### EXISTING BRICK PLANTER MALL @ CHESTNUT ST.

A3.1 SCALE: 1/4" = 1'-0"

Note: (E) Exterior light fixtures will remain unchanged, and no new exterior light fixtures will be added.

# PROPOSED GATE @ CHESTNUT ST.

A3.1) SCALE: 1/4" = 1'-0"

BRICK PLANTER MALL

Architecture + Design

412 Shrader St., San Francisco, CA 94117 415.346.1572

1516 Oak St. #108, Alameda, CA 94502 510.697.0224

These drawings and specifications are the property of Acanthus Architecture + Design. The information on these drawings is for use solely with respect to this project and shall not be used otherwise without the written consent of Acanthus Architecture + Design.