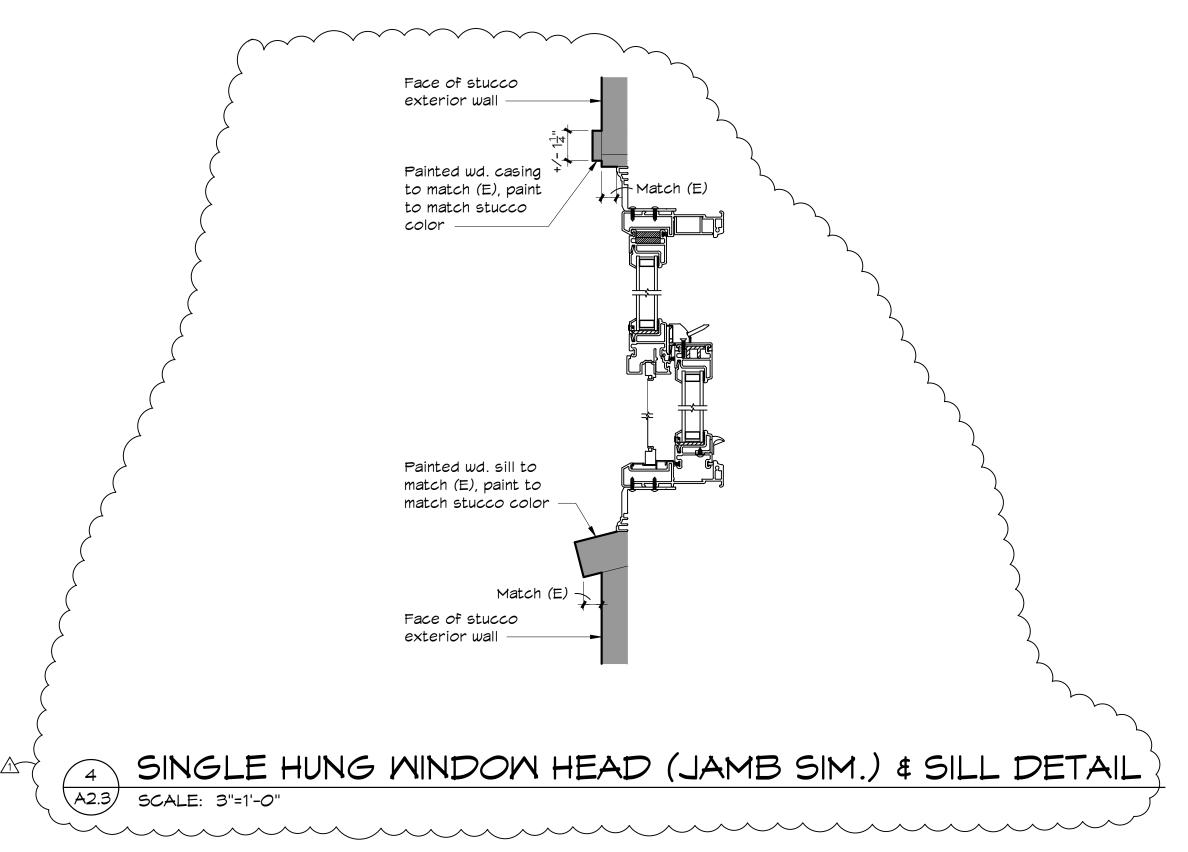

#### **Window & Exterior Door Schedule**

Site Address: **1912 Clinton Ave, Alameda, CA 94501**Year Built: **"Before 1909"** (per city permit records)
Is property on City Study List or a City Monument: **No**Architectural Style of Building: **Colonial Revival** 

Note #1: All windows will be replaced with Milgard Fiberglass windows exactly/consistent with model/color/design/style of windows that currently exist on the first and second floors which were newly installed and finalled in 2023. Specifically:

installed and finalled in 2023. Specifically:

--Milgard C650 Ultra Casement windows Series 3510, 1-3/4" Z-Bar, External AND Internal colored Black Bean

--Milgard C650 Ultra Single Hung windows Series 3210, 1-3/4" Z-Bar, External AND Internal colored Black Bean --Milgard C650 Ultra In-Swing Patio doors Series 3642, 1-3/4" Z-Bar, External AND Internal colored Black Bean

| Window # | Room                                  | Exiting<br>Window Type | New Window Type    | Existing Window<br>Material | New Window<br>Material | Existing Size (width) x (depth) | New Size<br>(width) x (depth) | MUNTINS/ GRIDS              |
|----------|---------------------------------------|------------------------|--------------------|-----------------------------|------------------------|---------------------------------|-------------------------------|-----------------------------|
| 1        | (ADU#1) Living Rm #1 - Facing Clinton | Jalousie               | Single Hung        | Aluminum / Wood             | Fiberglass             | 32" X 30"                       | 30" X 54"                     | Yes, see exterior elevation |
| 2        | (ADU#2) Bedroom #2 - Facing Chestnut  | Jalousie               | Casement - Egress  | Aluminum / Wood             | Fiberglass             | 41" X 28"                       | 30" X 54"                     | Yes, see exterior elevation |
| 3        | (ADU#2) Bedroom #2 - Facing Clinton   | Jalousie               | Single Hung (pair) | Aluminum / Wood             | Fiberglass             | 30" X 42"                       | (2) 30" X 54"                 | Yes, see exterior elevation |
| 4        | (ADU#2) Bedroom #1 - Walkway          | Jalousie               | Casement - Egress  | Aluminum / Wood             | Fiberglass             | 30" X 38"                       | 36" X 60"                     | No                          |
| 5        | (ADU#2) Living Rm #2 - Walkway (i)    | Jalousie               | Casement           | Aluminum / Wood             | Fiberglass             | 30" X 38"                       | 36" X 60"                     | No                          |
| 6        | (ADU#2) Living Rm #2 - Walkway (ii)   | Jalousie               | Casement           | Aluminum / Wood             | Fiberglass             | 30" X 38"                       | 36" X 60"                     | No                          |
| 7        | (ADU#2) Living Rm #2 - Lagoon         | -                      | Casement           | -                           | Fiberglass             | _                               | 36" X 60"                     | No                          |
| 8        | (ADU#1) Bedroom #3 - Lagoon           | -                      | Casement - Egress  | 1                           | Fiberglass             | -                               | 36" X 60"                     | No                          |
| 9        | (ADU#1) Living Rm #1 - Lagoon         | Jalousie               | Single Hung        | Aluminum / Wood             | Fiberglass             | 36" X 26"                       | 30" X 54"                     | No                          |
| 10       | (ADU#1) Kitchen #1 - Facing Chestnut  | Jalousie               | Single Hung        | Aluminum / Wood             | Fiberglass             | 25" X 24"                       | 30" X 48"                     | No                          |
| Door #   | Room                                  | Exiting Door<br>Type   | New Door Type      | Existing Door<br>Material   | New Door<br>Material   | Existing Size (width) x (depth) | New Size<br>(width) x (depth) | MUNTINS/ GRIDS              |
| 001      | (ADU#1) Entry - Facing Chestnut       | -                      | French Door        | -                           | Fiberglass             | -                               | 36"X84"                       | No                          |
| 006      | (ADU#2) Living Rm #2 - Lagoon         | -                      | French Door pair   | -                           | Fiberglass             | _                               | 66"X90"                       | No                          |

### WINDOW & EXTERIOR DOOR SCHEDULE

A2.3 SCALE: NO SCALE

FRENCH DOOR HEAD (JAMB SIM.) & SILL DETAIL

A2.3) SCALE: 3"=1'-0"

ACANTHUS
ARCHITECTURE + DESIGN

412 Shrader St., San Francisco, CA 94117 415.346.1572