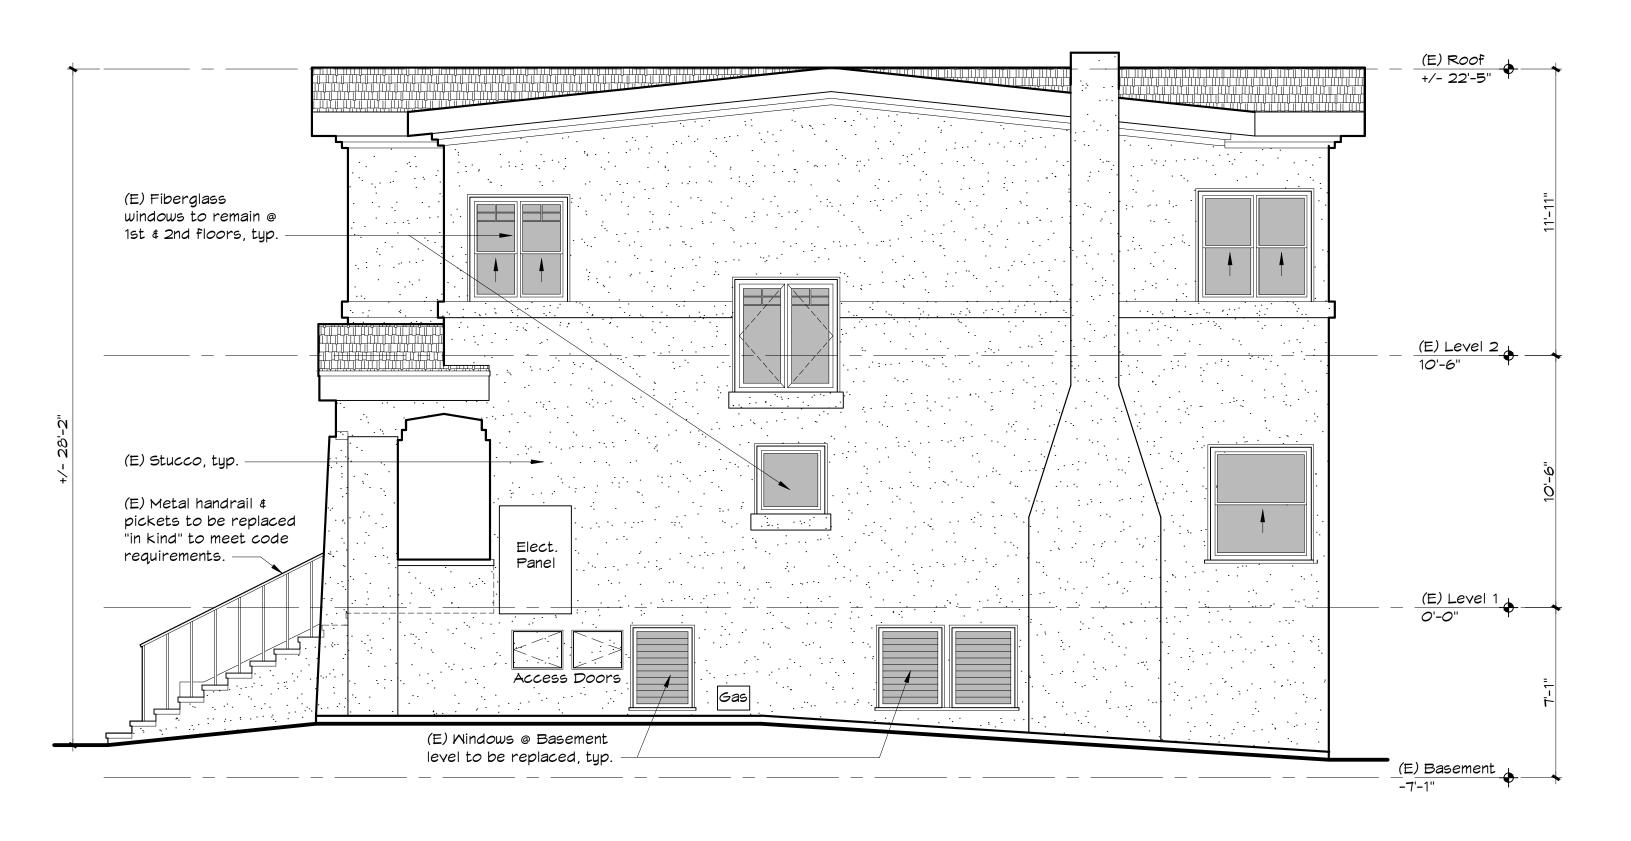

## EXISTING REAR EXTERIOR ELEVATION

A3.2 SCALE: 1/4" = 1'-0"

Note: (E) Exterior light fixtures will remain unchanged, and no new exterior light fixtures will be added.

412 Shrader St., San Francisco, CA 94117 415.346.1572

1516 Oak St. #108, Alameda, CA 94502 510.697.0224

These drawings and specifications are the property of Acanthus Architecture + Design. The information on these drawings is for use solely with respect to this project and shall not be used otherwise without the written consent of Acanthus Architecture + Design.

These drawings are neither final nor are they to be used for construction until they are signed by the Architect and approved by the Building Department.

| KEVISIONS                             | DAIE     |
|---------------------------------------|----------|
| Issued for Prelim.<br>Planning Review | 11-22-23 |
| Issued for Planning Review            | 1-22-23  |

↑ Planning Review Revision#1 3-7-23

### **CLINTON AVE.** REMODEL

1912 Clinton Avenue Alameda, CA 94501

DRAWING TITLE

### EXIST. & PROP. REAR EXTERIOR ELEVATIONS

| SCALE     | 1/4" = 1'-0"   |  |
|-----------|----------------|--|
| DATE      | Sept. 22, 2023 |  |
| DRAWN BY  | DPM            |  |
| JOB NO.   |                |  |
| DRAWING N | O              |  |