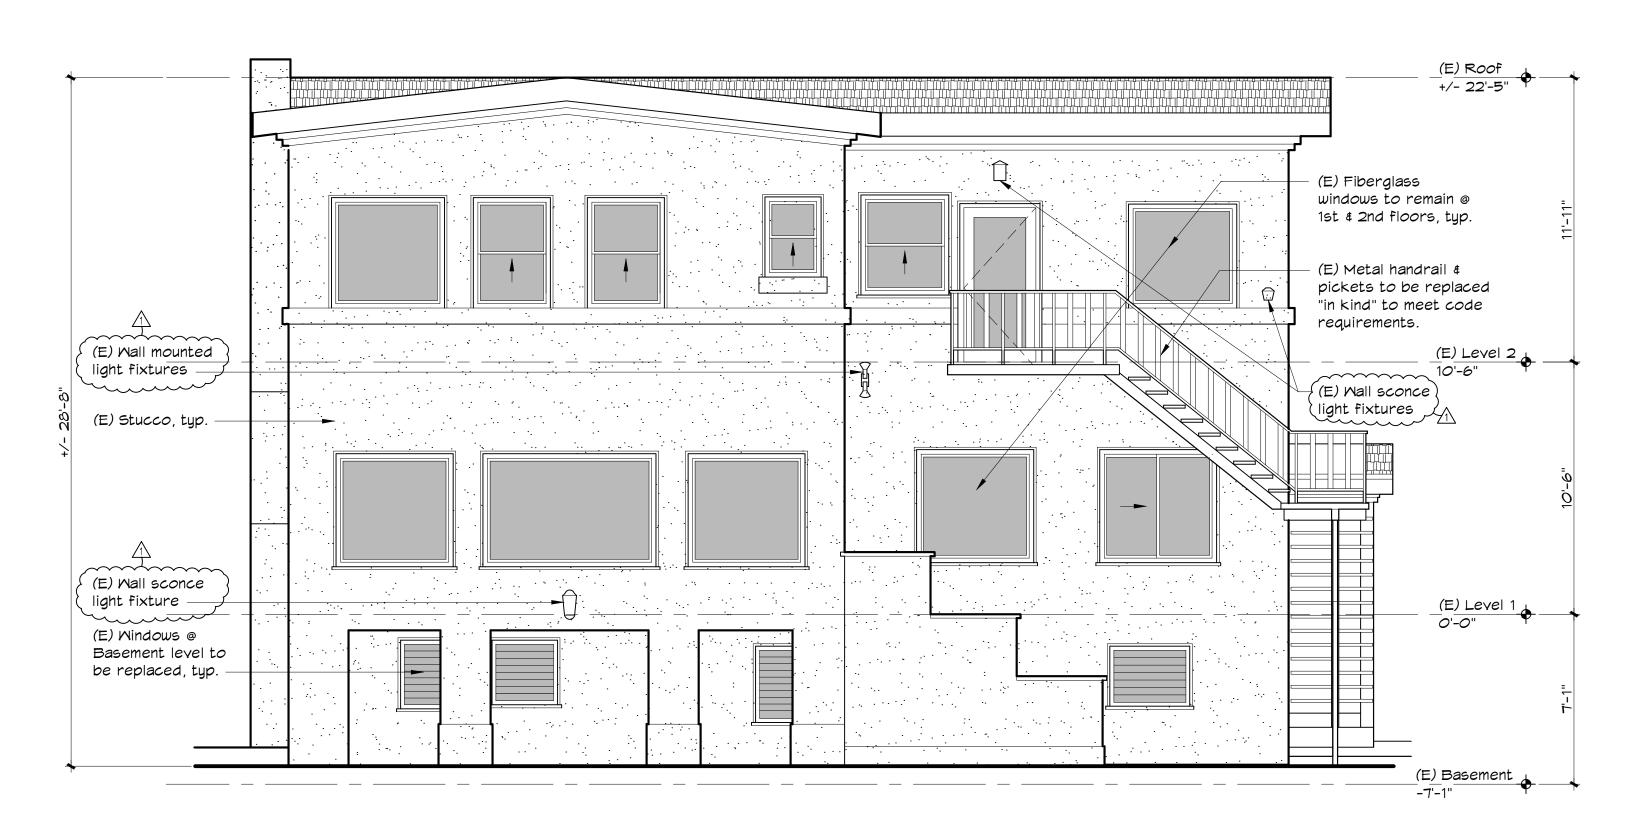

## EXISTING REAR EXTERIOR ELEVATION

A3.2 SCALE: 1/4" = 1'-0"

Note: (E) Exterior light fixtures will remain unchanged, and no new exterior light fixtures will be added.

412 Shrader St., San Francisco, CA 94117 415.346.1572

### EXIST. & PROP. REAR EXTERIOR ELEVATIONS

| SCALE     | 1/4" = 1'-0"   |  |
|-----------|----------------|--|
| DATE      | Sept. 22, 2023 |  |
| DRAWN BY  | DPM            |  |
| JOB NO.   |                |  |
| DRAWING N | O              |  |