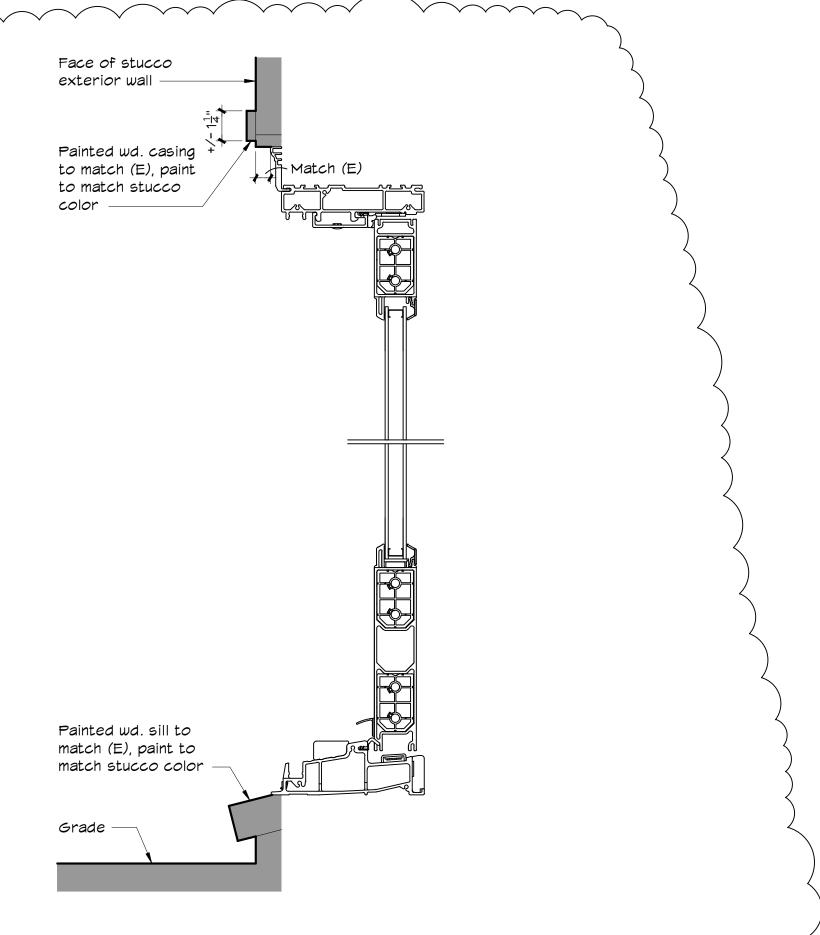

#### **Window & Exterior Door Schedule**

Site Address: **1912 Clinton Ave, Alameda, CA 94501**Year Built: **"Before 1909"** (per city permit records)
Is property on City Study List or a City Monument: **No**Architectural Style of Building: **Colonial Revival** 

Note #1: All windows will be replaced with Milgard Fiberglass windows exactly/consistent with model/color/design/style of windows that currently exist on the first and second floors which were newly installed and finalled in 2023. Specifically:

installed and finalled in 2023. Specifically:

--Milgard C650 Ultra Casement windows Series 3510, 1-3/4" Z-Bar, External AND Internal colored Black Bean

--Milgard C650 Ultra Single Hung windows Series 3210, 1-3/4" Z-Bar, External AND Internal colored Black Bean --Milgard C650 Ultra In-Swing Patio doors Series 3642, 1-3/4" Z-Bar, External AND Internal colored Black Bean

| Window # | Room                                  | Exiting<br>Window Type | New Window Type    | Existing Window<br>Material | New Window<br>Material | Existing Size (width) x (depth) | New Size<br>(width) x (depth) | MUNTINS/ GRIDS              |
|----------|---------------------------------------|------------------------|--------------------|-----------------------------|------------------------|---------------------------------|-------------------------------|-----------------------------|
| 1        | (ADU#1) Living Rm #1 - Facing Clinton | Jalousie               | Single Hung        | Aluminum / Wood             | Fiberglass             | 32" X 30"                       | 30" X 54"                     | Yes, see exterior elevation |
| 2        | (ADU#2) Bedroom #2 - Facing Chestnut  | Jalousie               | Casement - Egress  | Aluminum / Wood             | Fiberglass             | 41" X 28"                       | 30" X 54"                     | Yes, see exterior elevation |
| 3        | (ADU#2) Bedroom #2 - Facing Clinton   | Jalousie               | Single Hung (pair) | Aluminum / Wood             | Fiberglass             | 30" X 42"                       | (2) 30" X 54"                 | Yes, see exterior elevation |
| 4        | (ADU#2) Bedroom #1 - Walkway          | Jalousie               | Casement - Egress  | Aluminum / Wood             | Fiberglass             | 30" X 38"                       | 36" X 60"                     | No                          |
| 5        | (ADU#2) Living Rm #2 - Walkway (i)    | Jalousie               | Casement           | Aluminum / Wood             | Fiberglass             | 30" X 38"                       | 36" X 60"                     | No                          |
| 6        | (ADU#2) Living Rm #2 - Walkway (ii)   | Jalousie               | Casement           | Aluminum / Wood             | Fiberglass             | 30" X 38"                       | 36" X 60"                     | No                          |
| 7        | (ADU#2) Living Rm #2 - Lagoon         | -                      | Casement           | -                           | Fiberglass             | _                               | 36" X 60"                     | No                          |
| 8        | (ADU#1) Bedroom #3 - Lagoon           | -                      | Casement - Egress  | 1                           | Fiberglass             | -                               | 36" X 60"                     | No                          |
| 9        | (ADU#1) Living Rm #1 - Lagoon         | Jalousie               | Single Hung        | Aluminum / Wood             | Fiberglass             | 36" X 26"                       | 30" X 54"                     | No                          |
| 10       | (ADU#1) Kitchen #1 - Facing Chestnut  | Jalousie               | Single Hung        | Aluminum / Wood             | Fiberglass             | 25" X 24"                       | 30" X 48"                     | No                          |
| Door #   | Room                                  | Exiting Door<br>Type   | New Door Type      | Existing Door<br>Material   | New Door<br>Material   | Existing Size (width) x (depth) | New Size<br>(width) x (depth) | MUNTINS/ GRIDS              |
| 001      | (ADU#1) Entry - Facing Chestnut       | -                      | French Door        | -                           | Fiberglass             | -                               | 36"X84"                       | No                          |
| 006      | (ADU#2) Living Rm #2 - Lagoon         | -                      | French Door pair   | -                           | Fiberglass             | _                               | 66"X90"                       | No                          |

### WINDOW & EXTERIOR DOOR SCHEDULE

A2.3 SCALE: NO SCALE

FRENCH DOOR HEAD (JAMB SIM.) & SILL DETAIL

A2.3) SCALE: 3"=1'-0"

ACANTHUS
ARCHITECTURE + DESIGN

412 Shrader St., San Francisco, CA 94117 415.346.1572