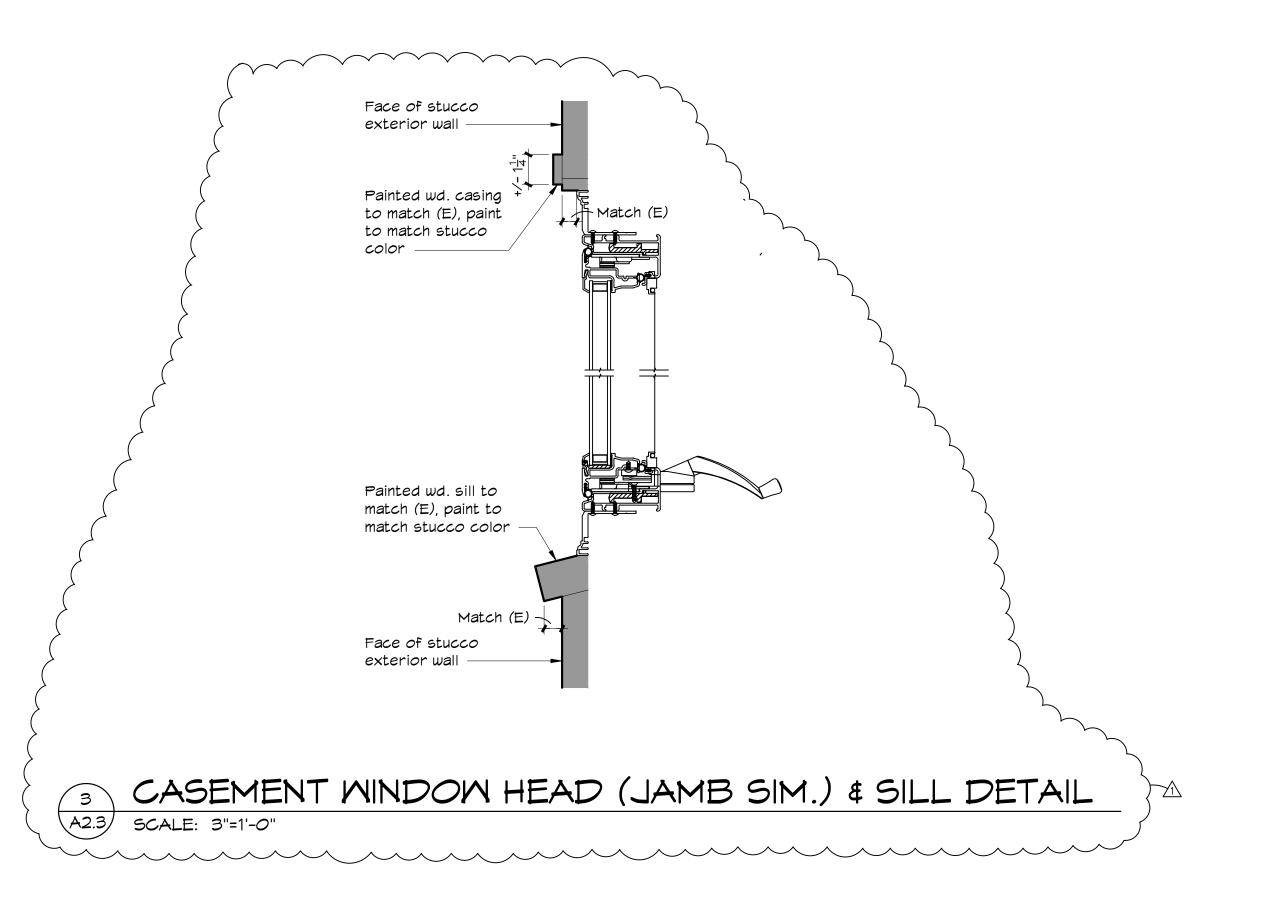

#### **Window & Exterior Door Schedule**

Site Address: **1912 Clinton Ave, Alameda, CA 94501**Year Built: **"Before 1909"** (per city permit records)
Is property on City Study List or a City Monument: **No**Architectural Style of Building: **Colonial Revival** 

Note #1: All windows will be replaced with Milgard Fiberglass windows exactly/consistent with model/color/design/style of windows that currently exist on the first and second floors which were newly installed and finalled in 2023. Specifically:

installed and finalled in 2023. Specifically:

--Milgard C650 Ultra Casement windows Series 3510, 1-3/4" Z-Bar, External AND Internal colored Black Bean

--Milgard C650 Ultra Single Hung windows Series 3210, 1-3/4" Z-Bar, External AND Internal colored Black Bean --Milgard C650 Ultra In-Swing Patio doors Series 3642, 1-3/4" Z-Bar, External AND Internal colored Black Bean

| Window # | Room                                  | Exiting<br>Window Type | New Window Type    | Existing Window<br>Material | New Window<br>Material | Existing Size (width) x (depth) | New Size<br>(width) x (depth) | MUNTINS/ GRIDS              |
|----------|---------------------------------------|------------------------|--------------------|-----------------------------|------------------------|---------------------------------|-------------------------------|-----------------------------|
| 1        | (ADU#1) Living Rm #1 - Facing Clinton | Jalousie               | Single Hung        | Aluminum / Wood             | Fiberglass             | 32" X 30"                       | 30" X 54"                     | Yes, see exterior elevation |
| 2        | (ADU#2) Bedroom #2 - Facing Chestnut  | Jalousie               | Casement - Egress  | Aluminum / Wood             | Fiberglass             | 41" X 28"                       | 30" X 54"                     | Yes, see exterior elevation |
| 3        | (ADU#2) Bedroom #2 - Facing Clinton   | Jalousie               | Single Hung (pair) | Aluminum / Wood             | Fiberglass             | 30" X 42"                       | (2) 30" X 54"                 | Yes, see exterior elevation |
| 4        | (ADU#2) Bedroom #1 - Walkway          | Jalousie               | Casement - Egress  | Aluminum / Wood             | Fiberglass             | 30" X 38"                       | 36" X 60"                     | No                          |
| 5        | (ADU#2) Living Rm #2 - Walkway (i)    | Jalousie               | Casement           | Aluminum / Wood             | Fiberglass             | 30" X 38"                       | 36" X 60"                     | No                          |
| 6        | (ADU#2) Living Rm #2 - Walkway (ii)   | Jalousie               | Casement           | Aluminum / Wood             | Fiberglass             | 30" X 38"                       | 36" X 60"                     | No                          |
| 7        | (ADU#2) Living Rm #2 - Lagoon         | -                      | Casement           | -                           | Fiberglass             | _                               | 36" X 60"                     | No                          |
| 8        | (ADU#1) Bedroom #3 - Lagoon           | -                      | Casement - Egress  | 1                           | Fiberglass             | -                               | 36" X 60"                     | No                          |
| 9        | (ADU#1) Living Rm #1 - Lagoon         | Jalousie               | Single Hung        | Aluminum / Wood             | Fiberglass             | 36" X 26"                       | 30" X 54"                     | No                          |
| 10       | (ADU#1) Kitchen #1 - Facing Chestnut  | Jalousie               | Single Hung        | Aluminum / Wood             | Fiberglass             | 25" X 24"                       | 30" X 48"                     | No                          |
| Door #   | Room                                  | Exiting Door<br>Type   | New Door Type      | Existing Door<br>Material   | New Door<br>Material   | Existing Size (width) x (depth) | New Size<br>(width) x (depth) | MUNTINS/ GRIDS              |
| 001      | (ADU#1) Entry - Facing Chestnut       | -                      | French Door        | -                           | Fiberglass             | -                               | 36"X84"                       | No                          |
| 006      | (ADU#2) Living Rm #2 - Lagoon         | -                      | French Door pair   | -                           | Fiberglass             | _                               | 66"X90"                       | No                          |

### WINDOW & EXTERIOR DOOR SCHEDULE

A2.3 SCALE: NO SCALE

FRENCH DOOR HEAD (JAMB SIM.) & SILL DETAIL

A2.3) SCALE: 3"=1'-0"

ACANTHUS
ARCHITECTURE + DESIGN

412 Shrader St., San Francisco, CA 94117 415.346.1572