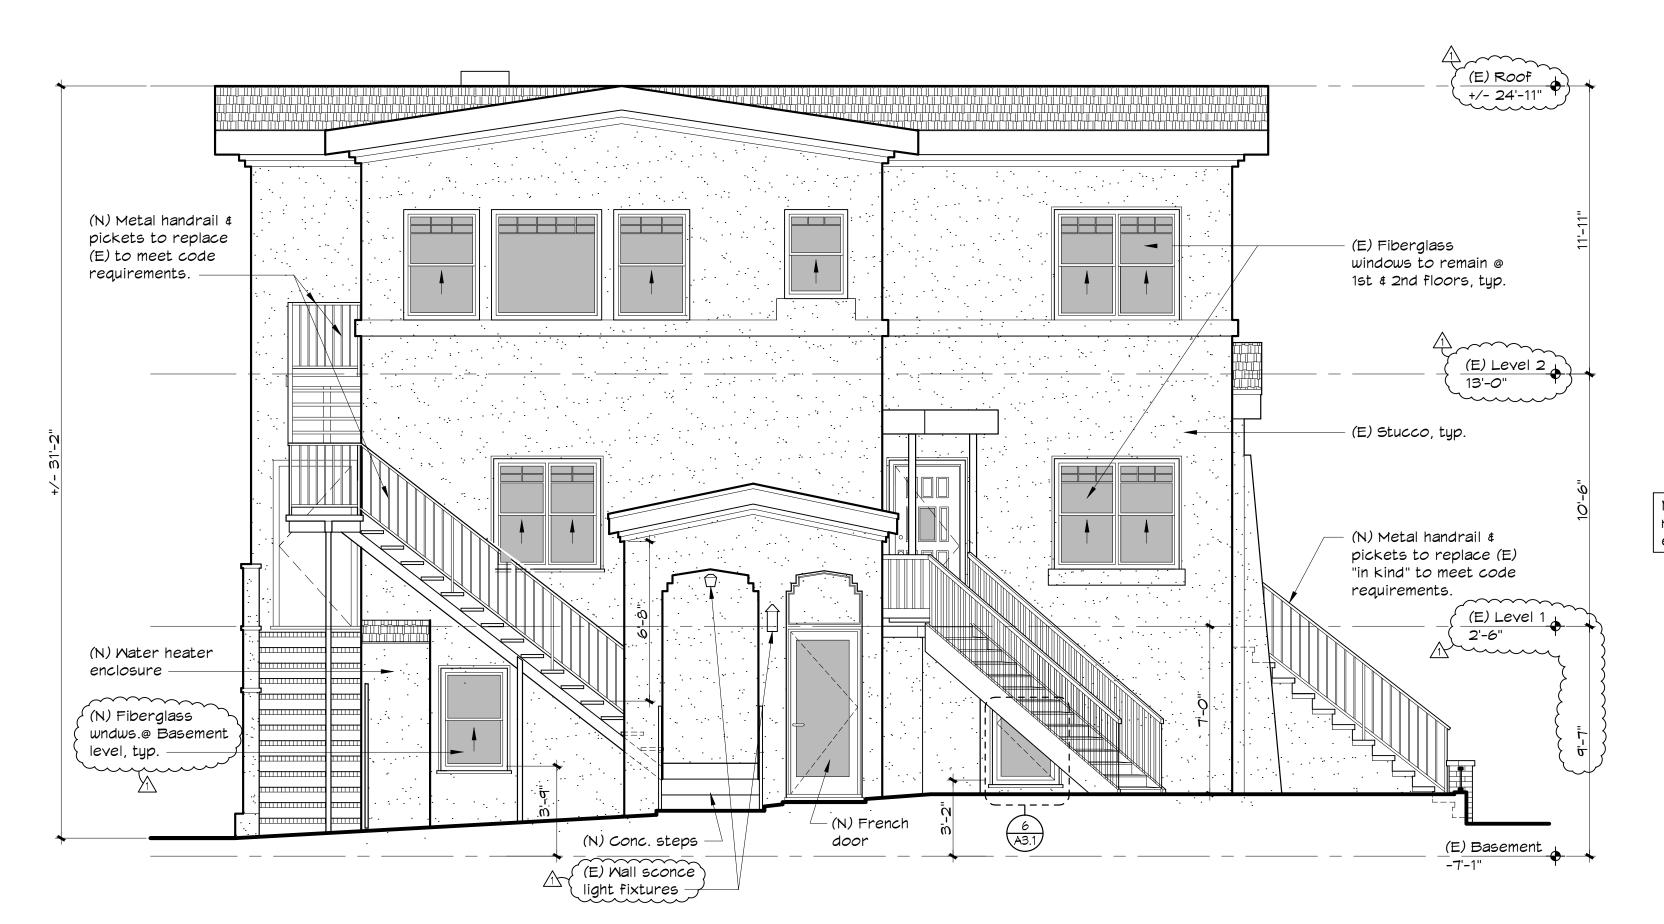

## EXISTING CHESTNUT ST. EXTERIOR ELEVATION

A3.1 SCALE: 1/4" = 1'-0"

SCALE: 1/4" = 1'-0"

PROPOSED CHESTNUT ST. EXTERIOR ELEVATION

↑ Planning Review Revision#1 3-7-23

**CLINTON AVE. REMODEL** 

1912 Clinton Avenue Alameda, CA 94501

EXIST. & PROP. CHESTNUT ST. EXTERIOR ELEVATIONS

1/4" = 1'-0" Sept. 22, 2023 JOB NO.