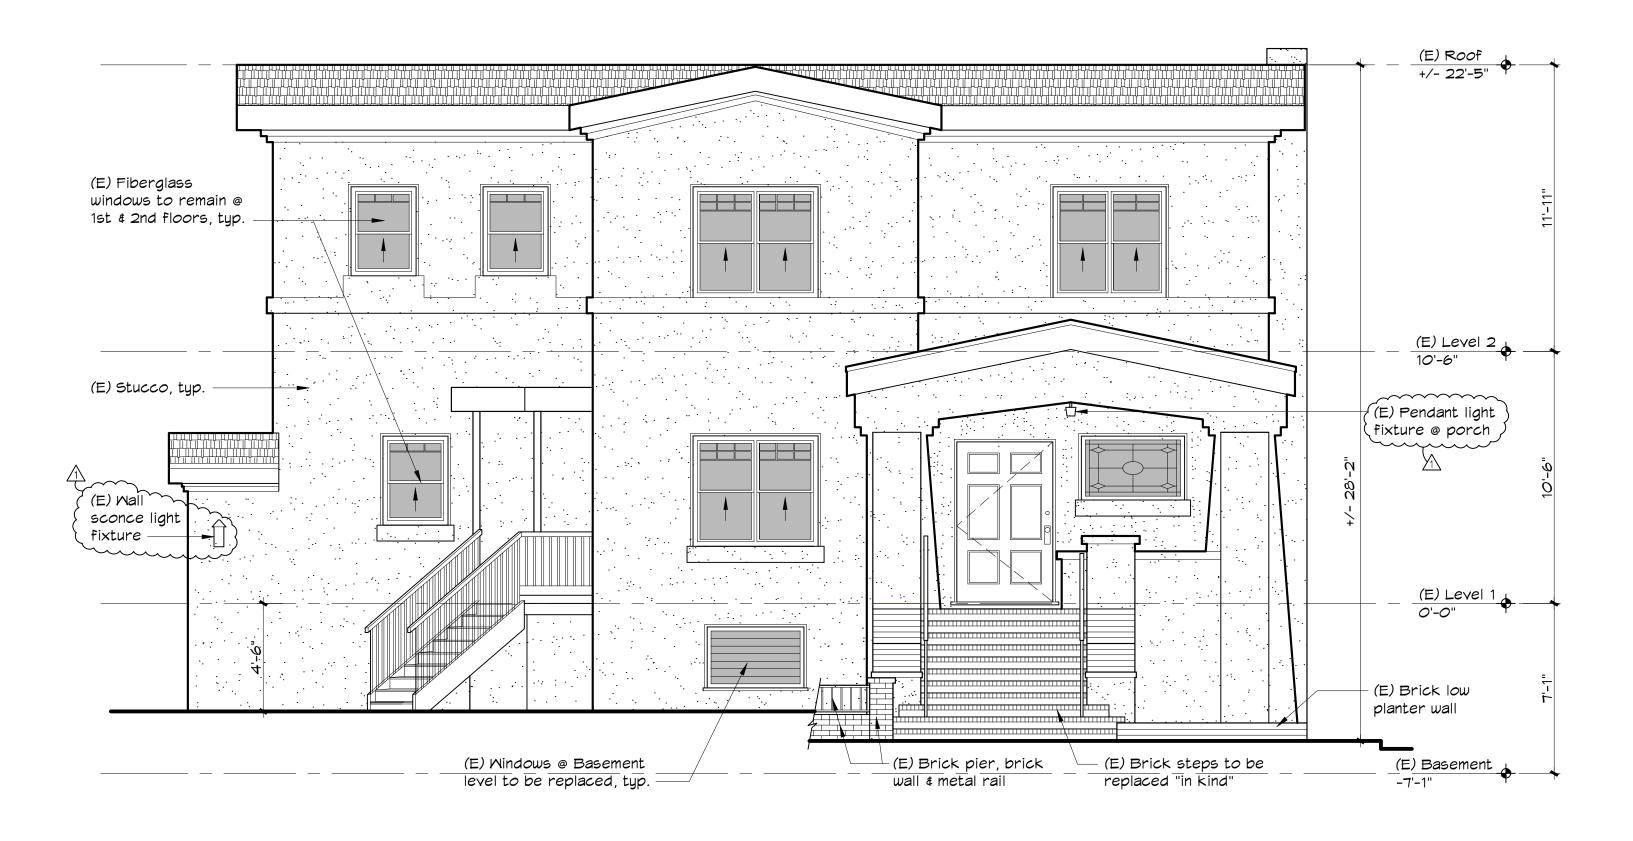

### EXISTING FRONT EXTERIOR ELEVATION

A3.0 SCALE: 1/4" = 1'-0"

Note: (E) Exterior light fixtures will remain unchanged, and no new exterior light fixtures will be added.

412 Shrader St., San Francisco, CA 94117 415.346.1572

1516 Oak St. #108, Alameda, CA 94502 510.697.0224

These drawings and specifications are the property of Acanthus Architecture
+ Design. The information on these drawings is for use solely with respect to this project and shall not be used otherwise without the written consent of Acanthus Architecture + Design.

These drawings are neither final nor are they to be used for construction until they are signed by the Architect and approved by the Building Department.

| REVISIONS                             | DATE     |
|---------------------------------------|----------|
| Issued for Prelim.<br>Planning Review | 11-22-23 |
| Issued for Planning Review            | 1-22-23  |

↑ Planning Review Revision#1 3-7-23

### CLINTON AVE. REMODEL

1912 Clinton Avenue Alameda, CA 94501

DRAWING TITLE

EXIST. & PROP. **FRONT** EXTERIOR ELEVATION

| SCALE     | 1/4" = 1'-0"   |  |
|-----------|----------------|--|
| DATE      | Sept. 22, 2023 |  |
| DRAWN BY  | DPM            |  |
| JOB NO.   |                |  |
| DRAWING N | O              |  |