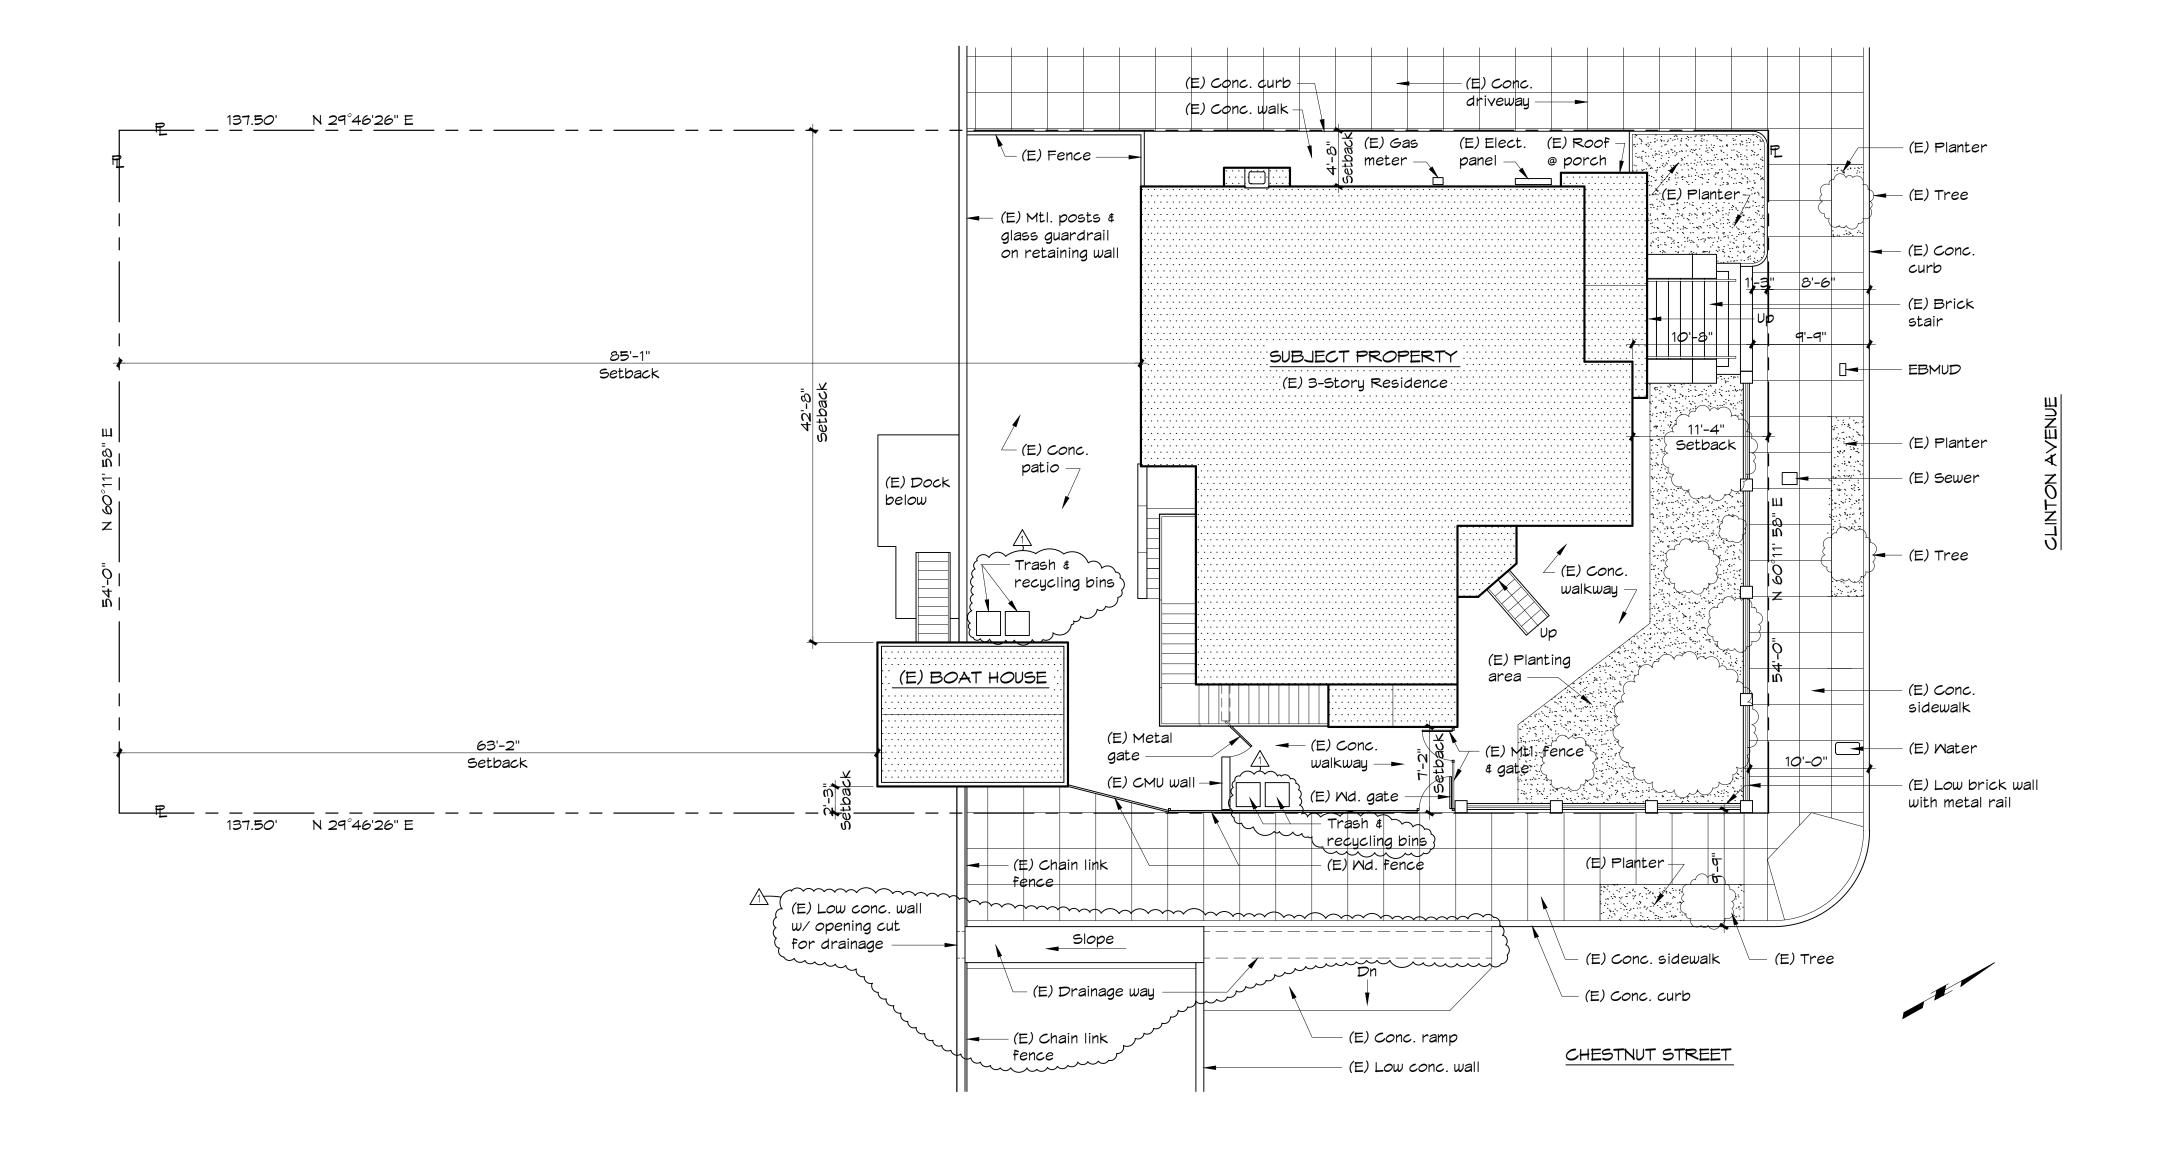

# CLINTON AVE. REMODEL

1912 Clinton Avenue Alameda, CA 94501

DRAWING TITLE

EXISTING SITE PLAN

|     | SCALE      | 1/4" = 1'-0"      |  |
|-----|------------|-------------------|--|
|     | DATE       | Oct. 31, 2023     |  |
|     | DRAWN BY   | DPM               |  |
|     | JOB NO.    |                   |  |
| - 1 | DRAWING NO | <del></del><br>Э. |  |