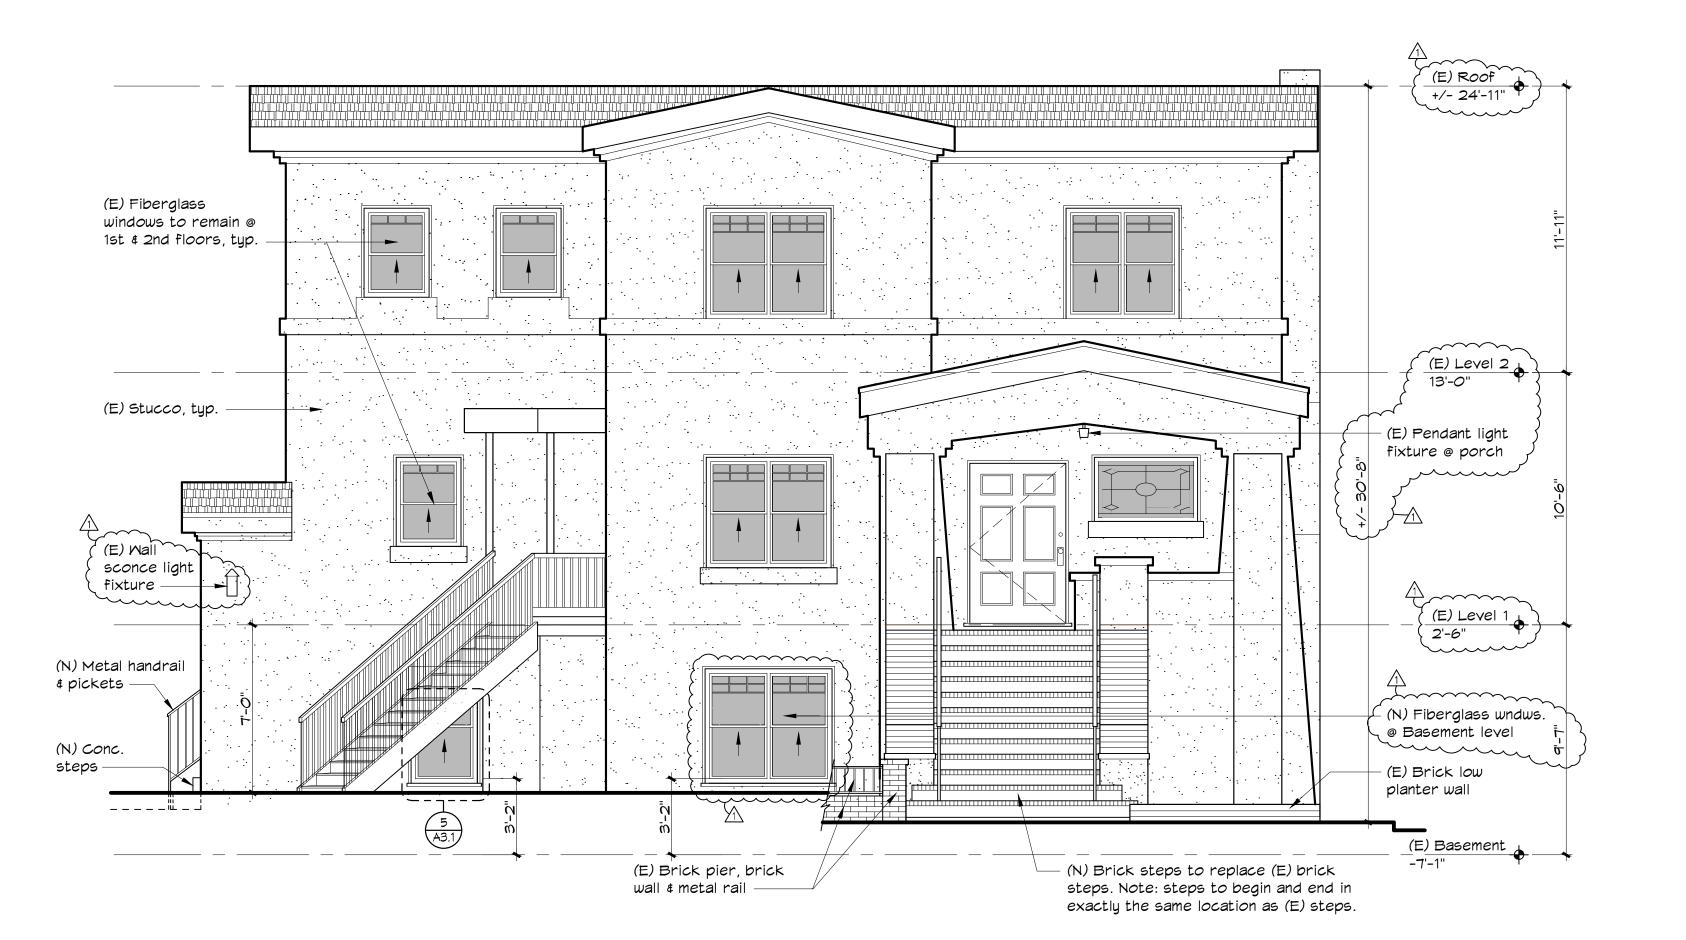

### EXISTING FRONT EXTERIOR ELEVATION

A3.0 SCALE: 1/4" = 1'-0"

Note: (E) Exterior light fixtures will remain unchanged, and no new exterior light fixtures will be added.

412 Shrader St., San Francisco, CA 94117 415.346.1572

1516 Oak St. #108, Alameda, CA 94502 510.697.0224

These drawings and specifications are the property of Acanthus Architecture
+ Design. The information on these drawings is for use solely with respect to this project and shall not be used otherwise without the written consent of Acanthus Architecture + Design.

These drawings are neither final nor are they to be used for construction until they are signed by the Architect and approved by the Building Department.

| REVISIONS                             | DATE     |
|---------------------------------------|----------|
| Issued for Prelim.<br>Planning Review | 11-22-23 |
| Issued for Planning Review            | 1-22-23  |

↑ Planning Review Revision#1 3-7-23

### CLINTON AVE. REMODEL

1912 Clinton Avenue Alameda, CA 94501

DRAWING TITLE

EXIST. & PROP. **FRONT** EXTERIOR ELEVATION

| SCALE     | 1/4" = 1'-0"   |  |
|-----------|----------------|--|
| DATE      | Sept. 22, 2023 |  |
| DRAWN BY  | DPM            |  |
| JOB NO.   |                |  |
| DRAWING N | O              |  |