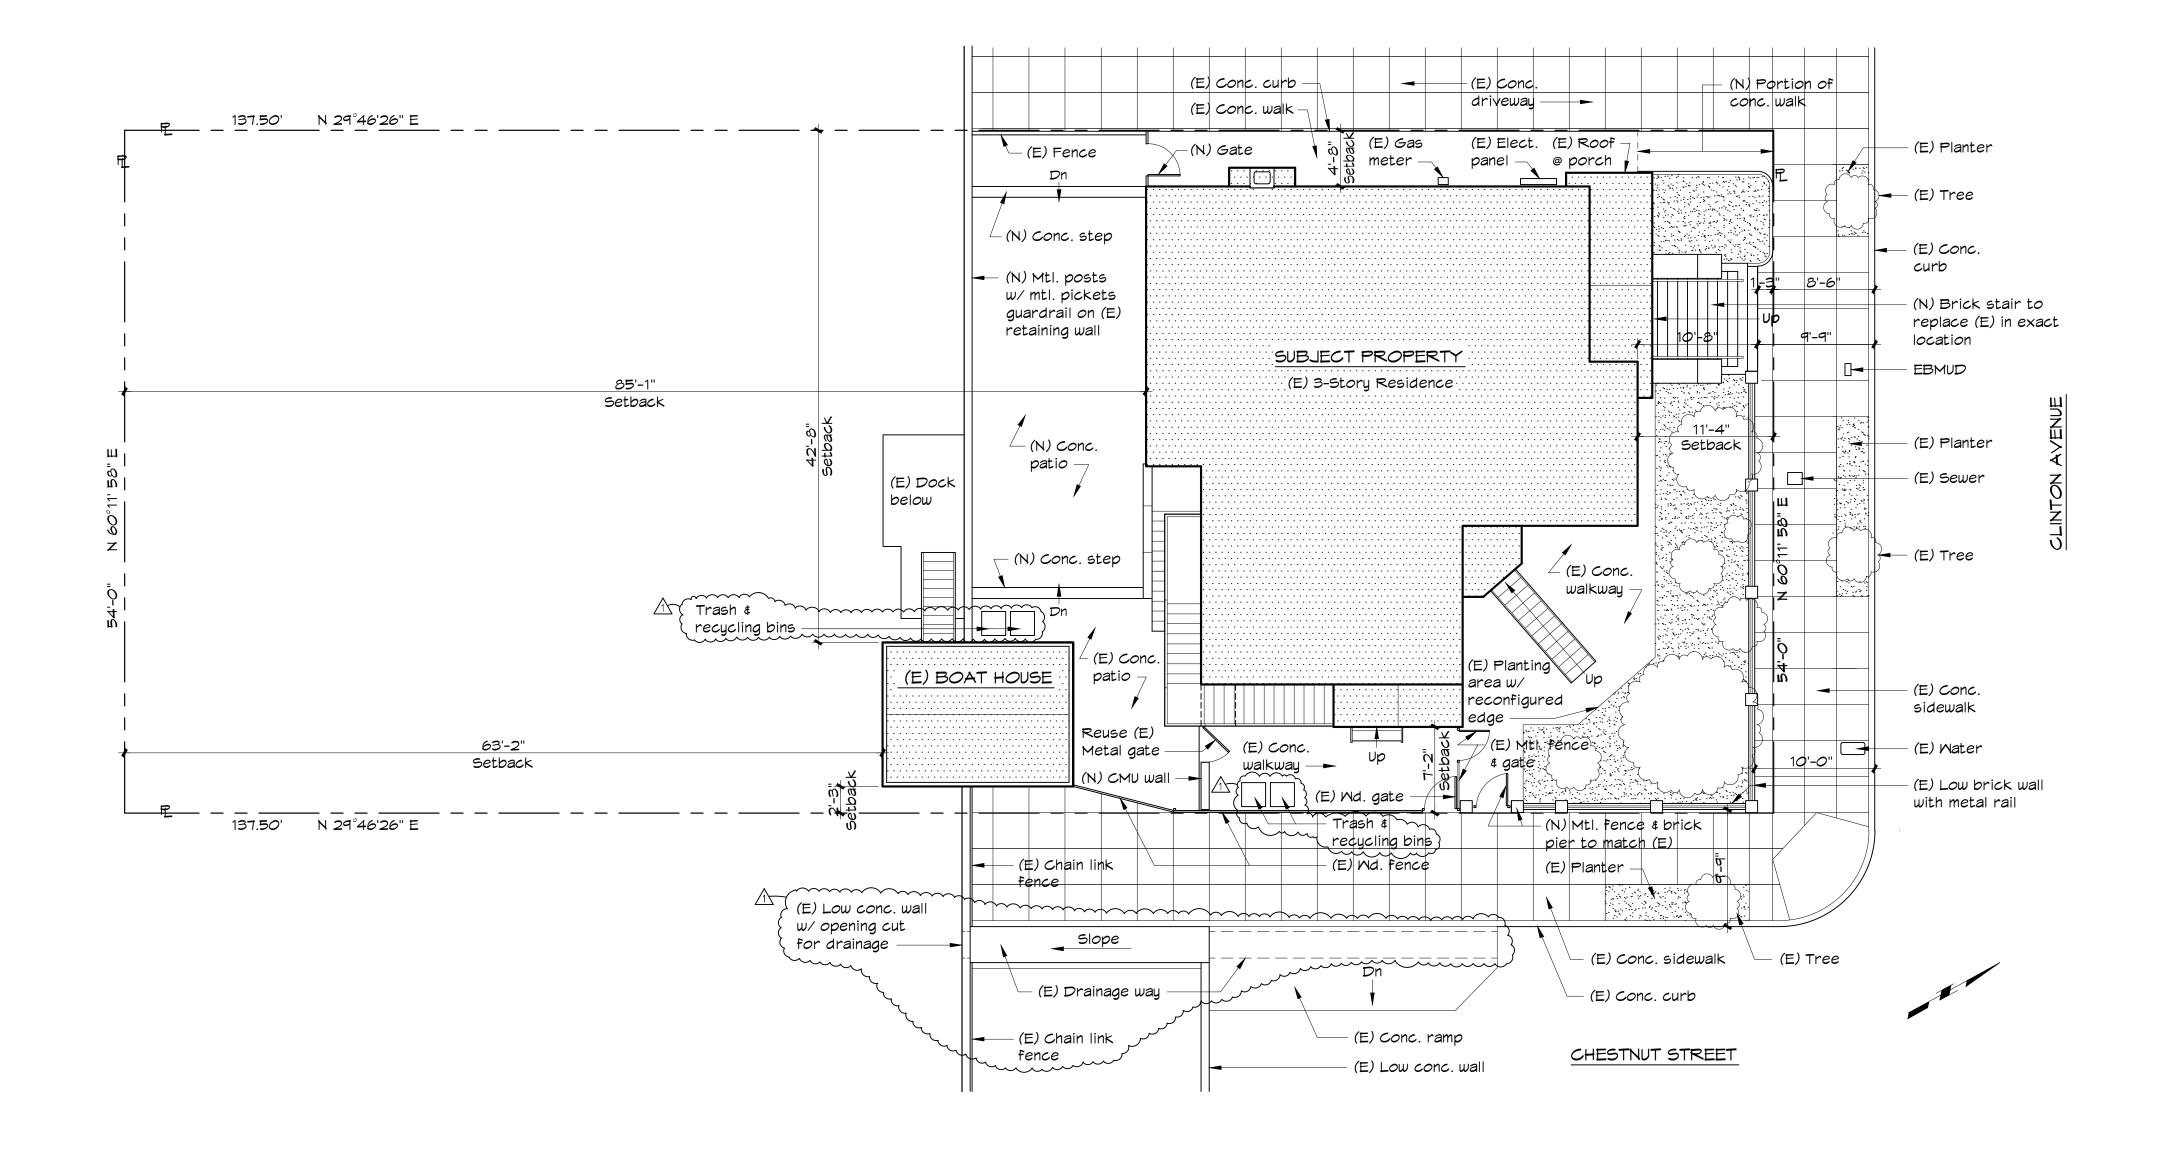

# CLINTON AVE. REMODEL

1912 Clinton Avenue Alameda, CA 94501

DRAWING TITLE

EXISTING SITE PLAN

|     | SCALE      | 1/4" = 1'-0"      |  |
|-----|------------|-------------------|--|
|     | DATE       | Oct. 31, 2023     |  |
|     | DRAWN BY   | DPM               |  |
|     | JOB NO.    |                   |  |
| - 1 | DRAWING NO | <del></del><br>Э. |  |