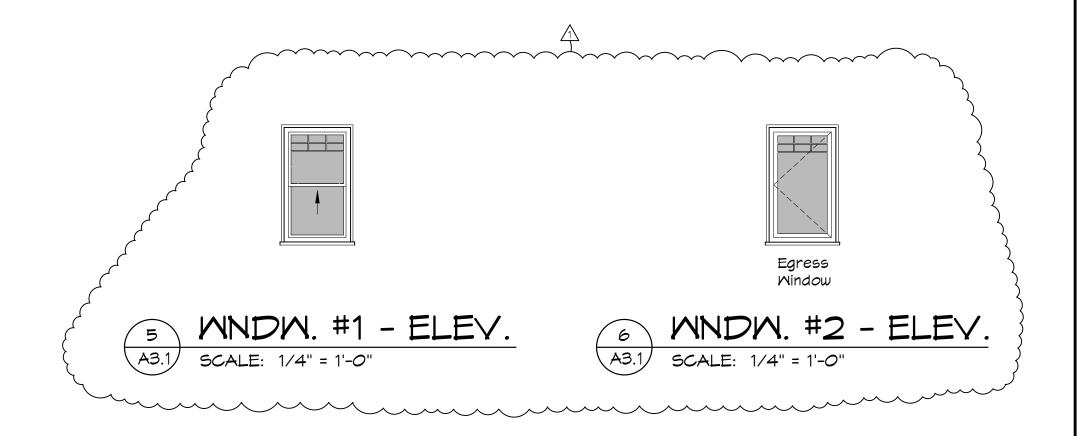

| Window # | Room                                  | Exiting<br>Window Type | New Window Type    | Existing Window<br>Material | New Window<br>Material | Existing Size (width) x (depth) | New Size<br>(width) x (depth) | MUNTINS/ GRIDS              |
|----------|---------------------------------------|------------------------|--------------------|-----------------------------|------------------------|---------------------------------|-------------------------------|-----------------------------|
| 1        | (ADU#1) Living Rm #1 - Facing Clinton | Jalousie               | Single Hung        | Aluminum / Wood             | Fiberglass             | 32" X 30"                       | 30" X 54"                     | Yes, see exterior elevation |
| 2        | (ADU#2) Bedroom #2 - Facing Chestnut  | Jalousie               | Casement - Egress  | Aluminum / Wood             | Fiberglass             | 41" X 28"                       | 30" X 54"                     | Yes, see exterior elevation |
| 3        | (ADU#2) Bedroom #2 - Facing Clinton   | Jalousie               | Single Hung (pair) | Aluminum / Wood             | Fiberglass             | 30" X 42"                       | (2) 30" X 54"                 | Yes, see exterior elevation |
| 4        | (ADU#2) Bedroom #1 - Walkway          | Jalousie               | Casement - Egress  | Aluminum / Wood             | Fiberglass             | 30" X 38"                       | 36" X 60"                     | No                          |
| 5        | (ADU#2) Living Rm #2 - Walkway (i)    | Jalousie               | Casement           | Aluminum / Wood             | Fiberglass             | 30" X 38"                       | 36" X 60"                     | No                          |
| 6        | (ADU#2) Living Rm #2 - Walkway (ii)   | Jalousie               | Casement           | Aluminum / Wood             | Fiberglass             | 30" X 38"                       | 36" X 60"                     | No                          |
| 7        | (ADU#2) Living Rm #2 - Lagoon         | -                      | Casement           | -                           | Fiberglass             | _                               | 36" X 60"                     | No                          |
| 8        | (ADU#1) Bedroom #3 - Lagoon           | -                      | Casement - Egress  | 1                           | Fiberglass             | -                               | 36" X 60"                     | No                          |
| 9        | (ADU#1) Living Rm #1 - Lagoon         | Jalousie               | Single Hung        | Aluminum / Wood             | Fiberglass             | 36" X 26"                       | 30" X 54"                     | No                          |
| 10       | (ADU#1) Kitchen #1 - Facing Chestnut  | Jalousie               | Single Hung        | Aluminum / Wood             | Fiberglass             | 25" X 24"                       | 30" X 48"                     | No                          |
| Door #   | Room                                  | Exiting Door<br>Type   | New Door Type      | Existing Door<br>Material   | New Door<br>Material   | Existing Size (width) x (depth) | New Size<br>(width) x (depth) | MUNTINS/ GRIDS              |
| 001      | (ADU#1) Entry - Facing Chestnut       | -                      | French Door        | -                           | Fiberglass             | -                               | 36"X84"                       | No                          |
| 006      | (ADU#2) Living Rm #2 - Lagoon         | -                      | French Door pair   | -                           | Fiberglass             | _                               | 66"X90"                       | No                          |

### WINDOW & EXTERIOR DOOR SCHEDULE

A2.3 SCALE: NO SCALE

FRENCH DOOR HEAD (JAMB SIM.) & SILL DETAIL

A2.3) SCALE: 3"=1'-0"

ACANTHUS
ARCHITECTURE + DESIGN

412 Shrader St., San Francisco, CA 94117 415.346.1572