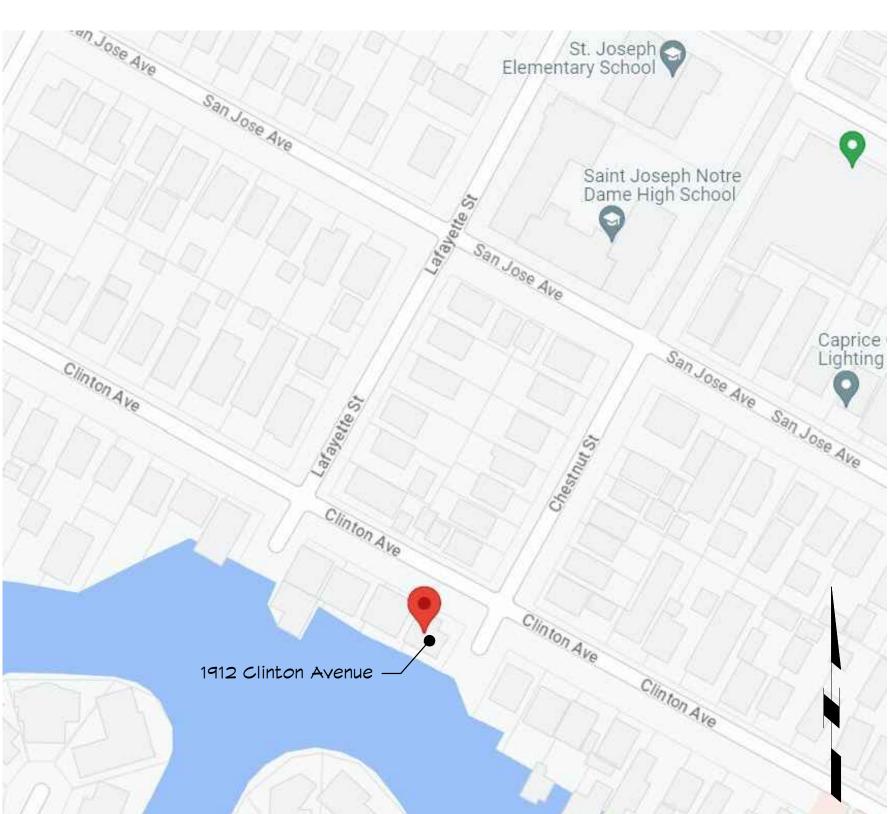

108, Alameda, CA 94502 510.697.0224

### PROJECT TEAM

#### Owners:

Duy Nguyen and Hai Pham 1912 Clinton Avenue Alameda, CA 94501 Tel: (510) 409-2479

#### Architect:

Acanthus Architecture & Design 412 Shrader Street San Francisco, CA 94117 Tel: (415) 346-1572

These drawings and specifications are the property of Acanthus Architecture + Design. The information on these drawings is for use solely with respect to this project and shall not be used otherwise without the written consent of Acanthus Architecture + Design.

These drawings are neither final nor are they to be used for construction until they are signed by the Architect and approved by the Building Department.

Issued for Prelim. 11-22-23 Planning Review

Issued for Planning Review 1-22-23

↑ Planning Review Revision#1 3-7-23



### APPLICABLE CODES

#### All Mork Shall Comply With:

2019 California Building Code 2019 California Residential Code 2019 California Electrical Code 2019 California Mechanical Code

2019 California Plumbing Code

2019 California Energy Code 2019 California Fire Code, with local amendments

UNIT CALCULATIONS

Unit 2

Total

Existing

2,051 s.f.

492 s.f.

2,543 s.f.

Proposed

2,051 s.f.

492 s.f.

527 s.f.

812 s.f.

3,882 s.f.

2019 CalGreen Building Standards Code

2019 California Referenced Standards Code All Applicable City of Alameda Ordinances.

1912 Clinton Avenue Alameda, CA 94501

**CLINTON AVE.** 

**REMODEL** 

GENERAL NOTES

November 20, 2023

JOB NO.

© COPYRIGHT 2024 ACANTHUS ARCHITECTURE & DESIGN







A1.0) SCALE: 1/8" = 1'-0"



412 Shrader St., San Francisco, CA 9411