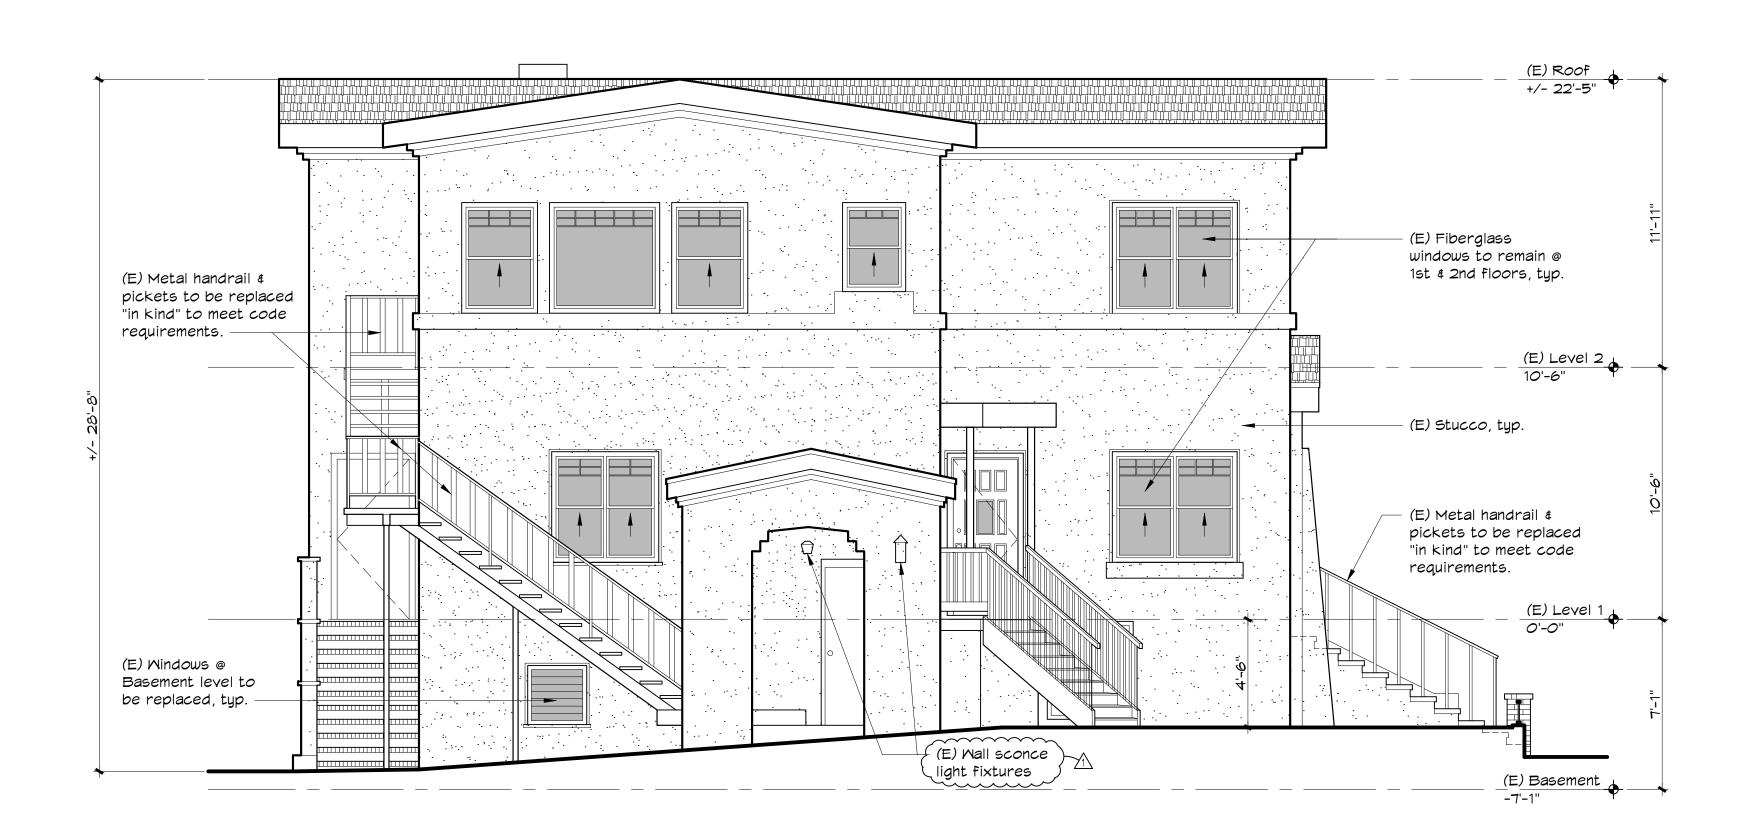

## EXISTING CHESTNUT ST. EXTERIOR ELEVATION

A3.1 SCALE: 1/4" = 1'-0"

SCALE: 1/4" = 1'-0"

PROPOSED CHESTNUT ST. EXTERIOR ELEVATION

↑ Planning Review Revision#1 3-7-23

**CLINTON AVE. REMODEL** 

1912 Clinton Avenue Alameda, CA 94501

EXIST. & PROP. CHESTNUT ST. EXTERIOR ELEVATIONS

1/4" = 1'-0" Sept. 22, 2023 JOB NO.