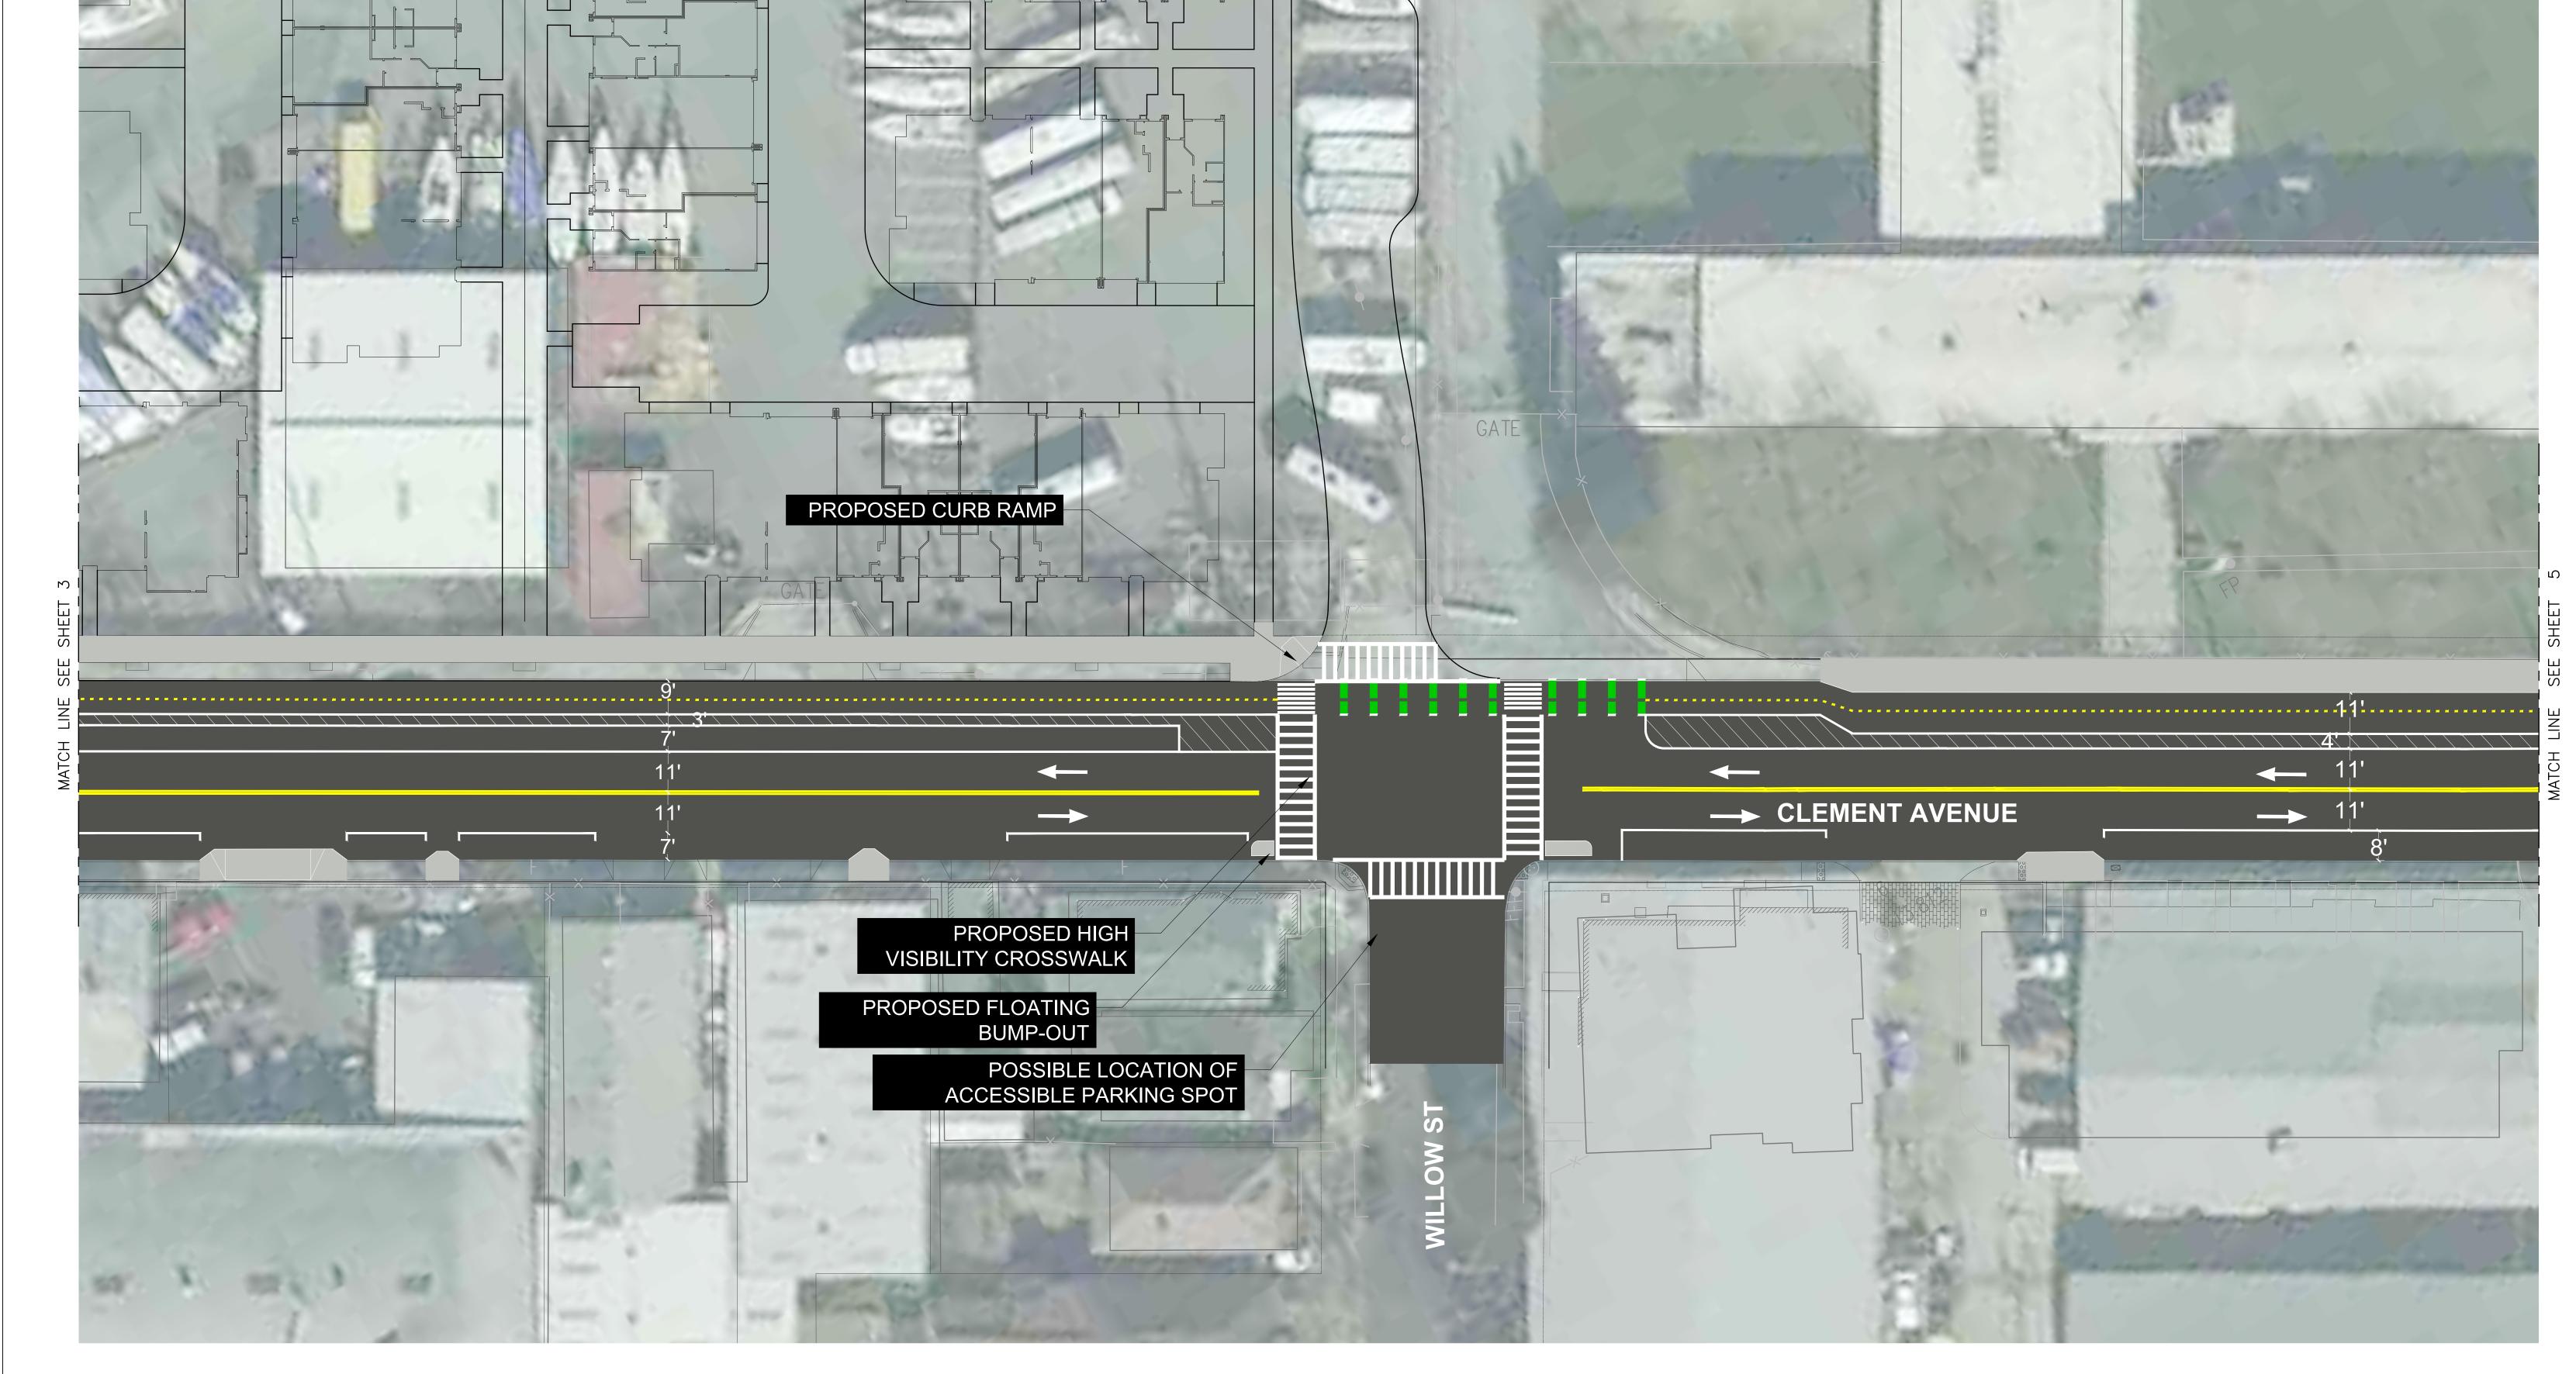

PROPOSED SIDEWALK CONSTRUCTION

PROPOSED SIDEWALK CONSTRUCTION

PROPOSED SIDEWALK CONSTRUCTION

PROPOSED SIDEWALK CONSTRUCTION

PROPOSED SIDEWALK CONSTRUCTION

TWO-WAY PROTECTED BIKE LANE CONCEPTUAL DESIGN OPTION

PROPOSED SIDEWALK CONSTRUCTION

TWO-WAY PROTECTED BIKE LANE CONCEPTUAL DESIGN OPTION SHEET 6/11

PROPOSED SIDEWALK CONSTRUCTION

CLEMENT AVENUE SAFETY IMPROVEMENTS PROJECT

TWO-WAY PROTECTED BIKE LANE CONCEPTUAL DESIGN OPTION SHEET 7/11

PROPOSED SIDEWALK CONSTRUCTION

TWO-WAY PROTECTED BIKE LANE CONCEPTUAL DESIGN OPTION

PROPOSED SIDEWALK CONSTRUCTION

TWO-WAY PROTECTED BIKE LANE CONCEPTUAL DESIGN OPTION

PROPOSED SIDEWALK CONSTRUCTION

PROPOSED SIDEWALK CONSTRUCTION

CLEMENT AVENUE SAFETY IMPROVEMENTS PROJECT

TWO-WAY PROTECTED BIKE LANE CONCEPTUAL DESIGN OPTION SHEET 11/11