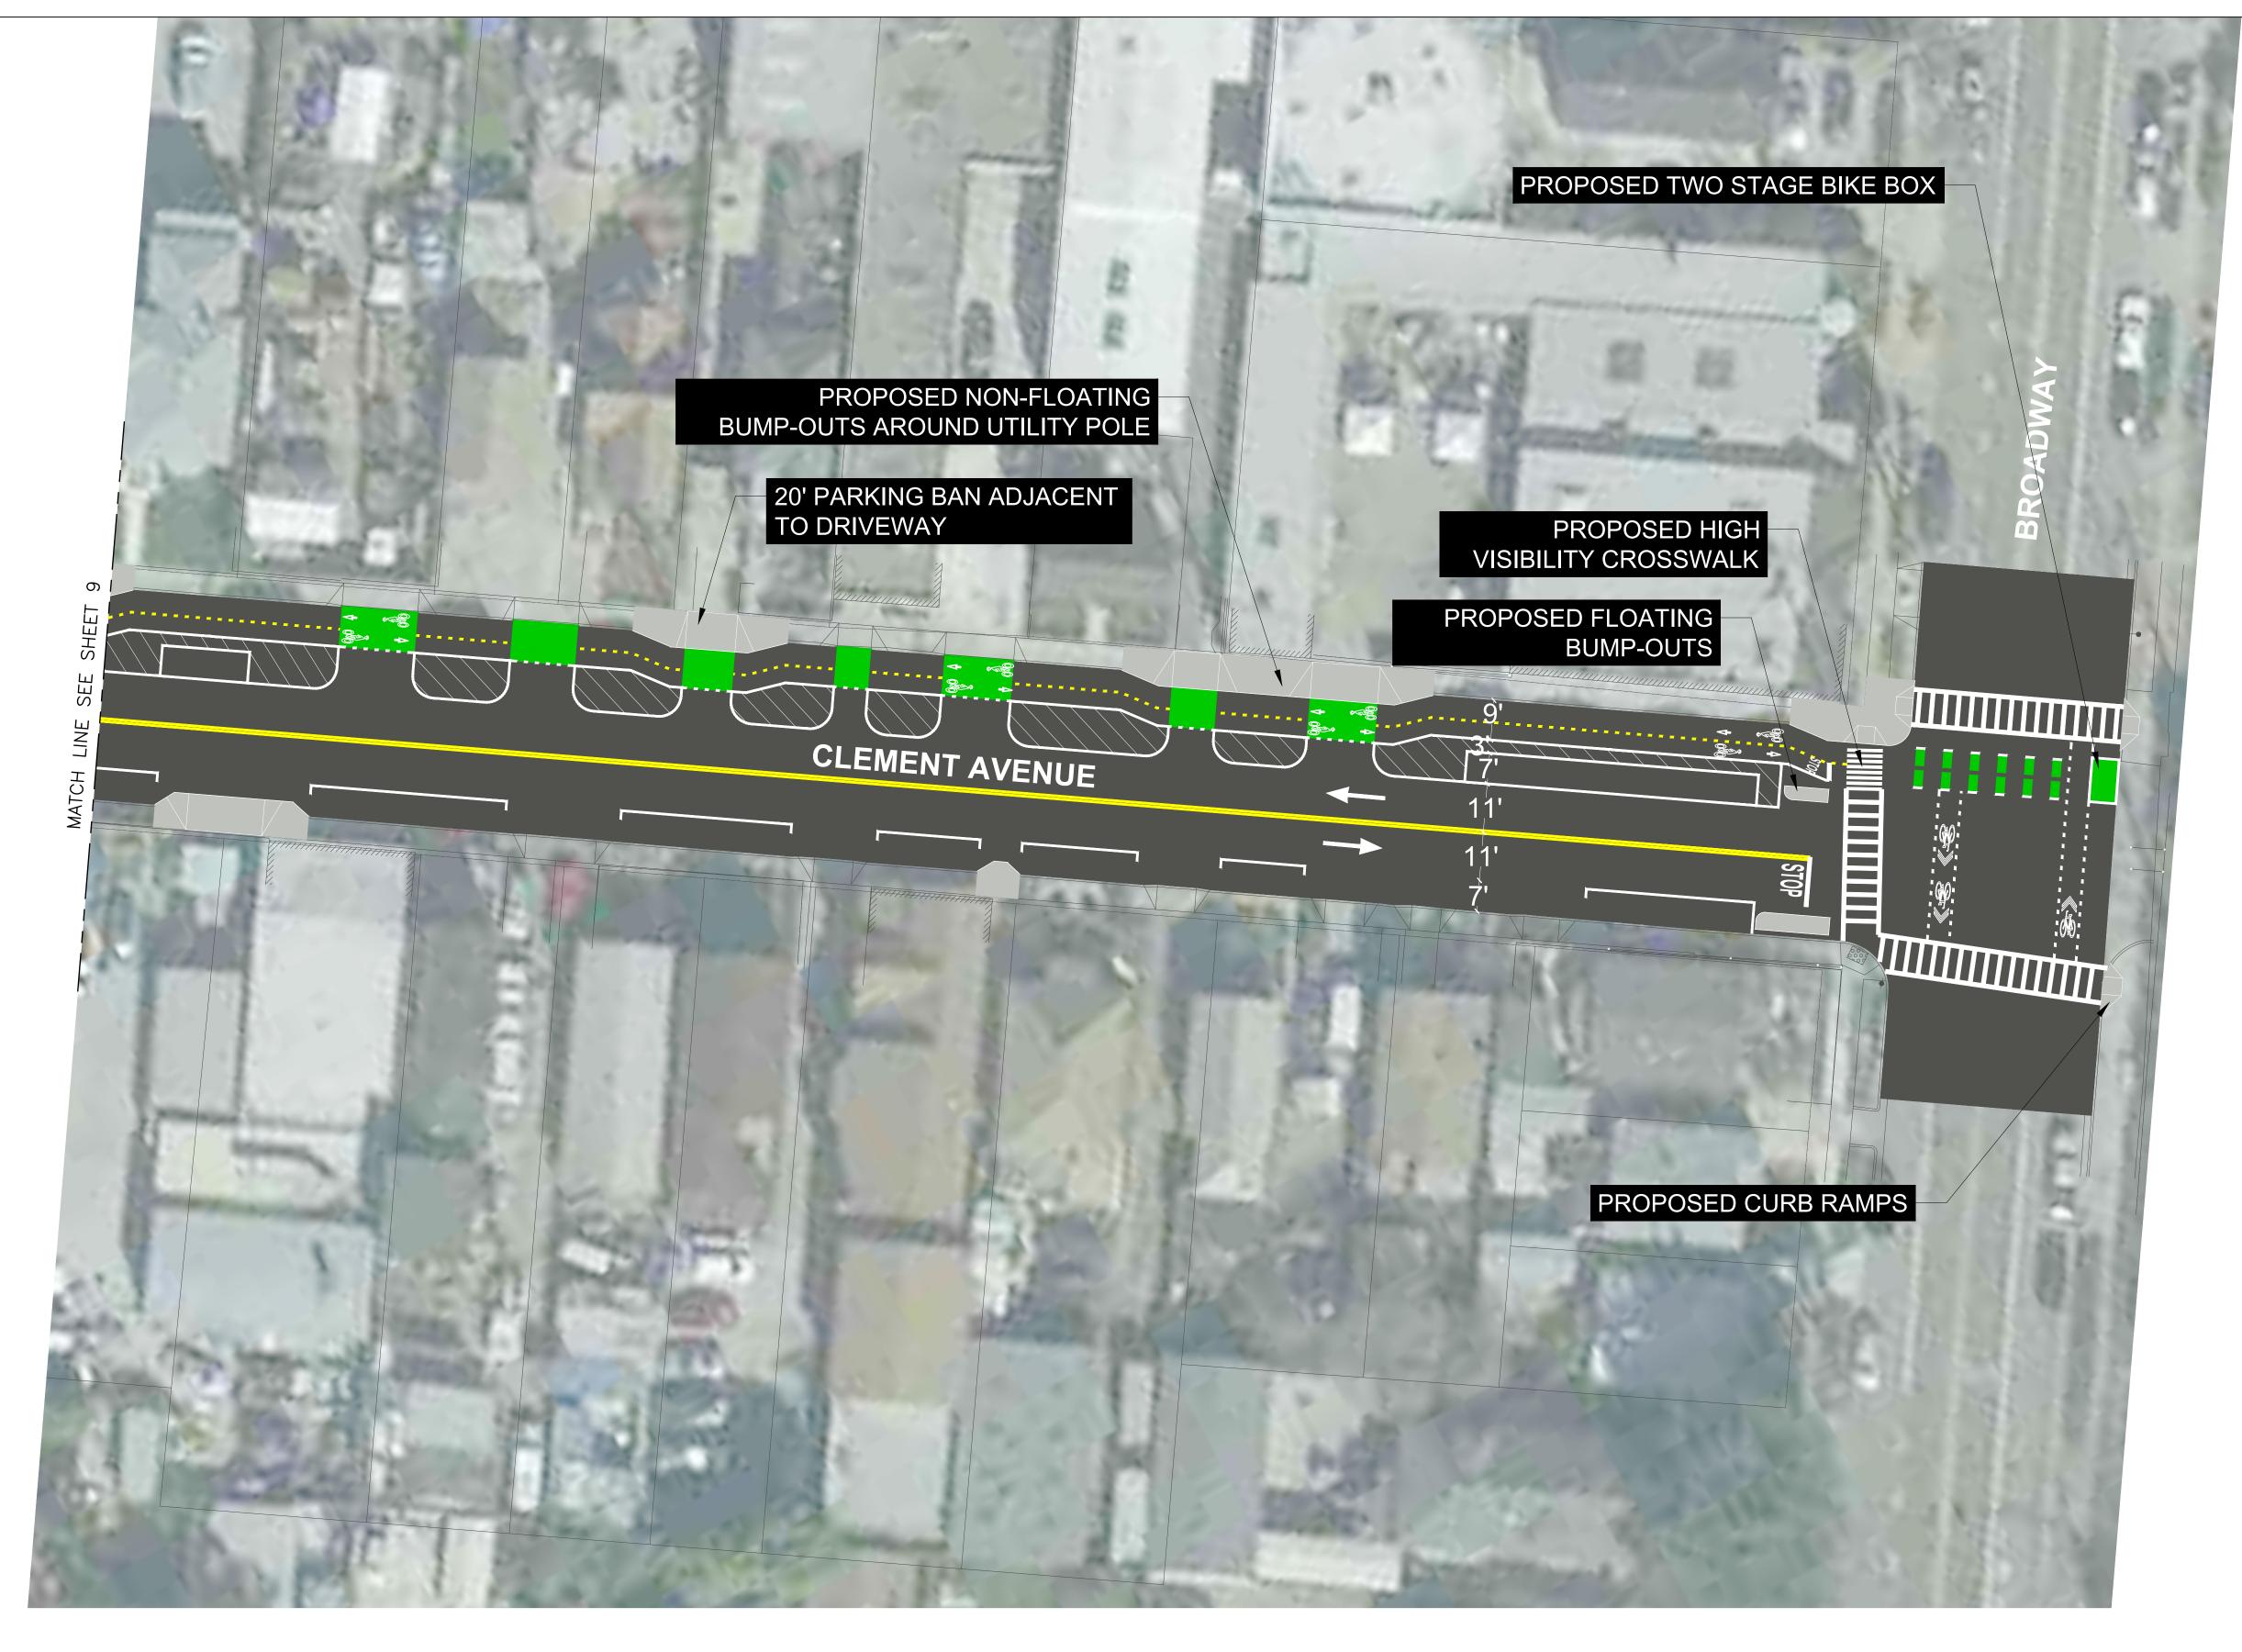

PROPOSED SIDEWALK CONSTRUCTION

TWO-WAY PROTECTED BIKE LANE CONCEPTUAL DESIGN OPTION SHEET 6/11

PROPOSED SIDEWALK CONSTRUCTION

CLEMENT AVENUE SAFETY IMPROVEMENTS PROJECT

TWO-WAY PROTECTED BIKE LANE CONCEPTUAL DESIGN OPTION SHEET 7/11

CLEMENT AVENUE SAFETY IMPROVEMENTS PROJECT

TWO-WAY PROTECTED BIKE LANE CONCEPTUAL DESIGN OPTION SHEET 11/11