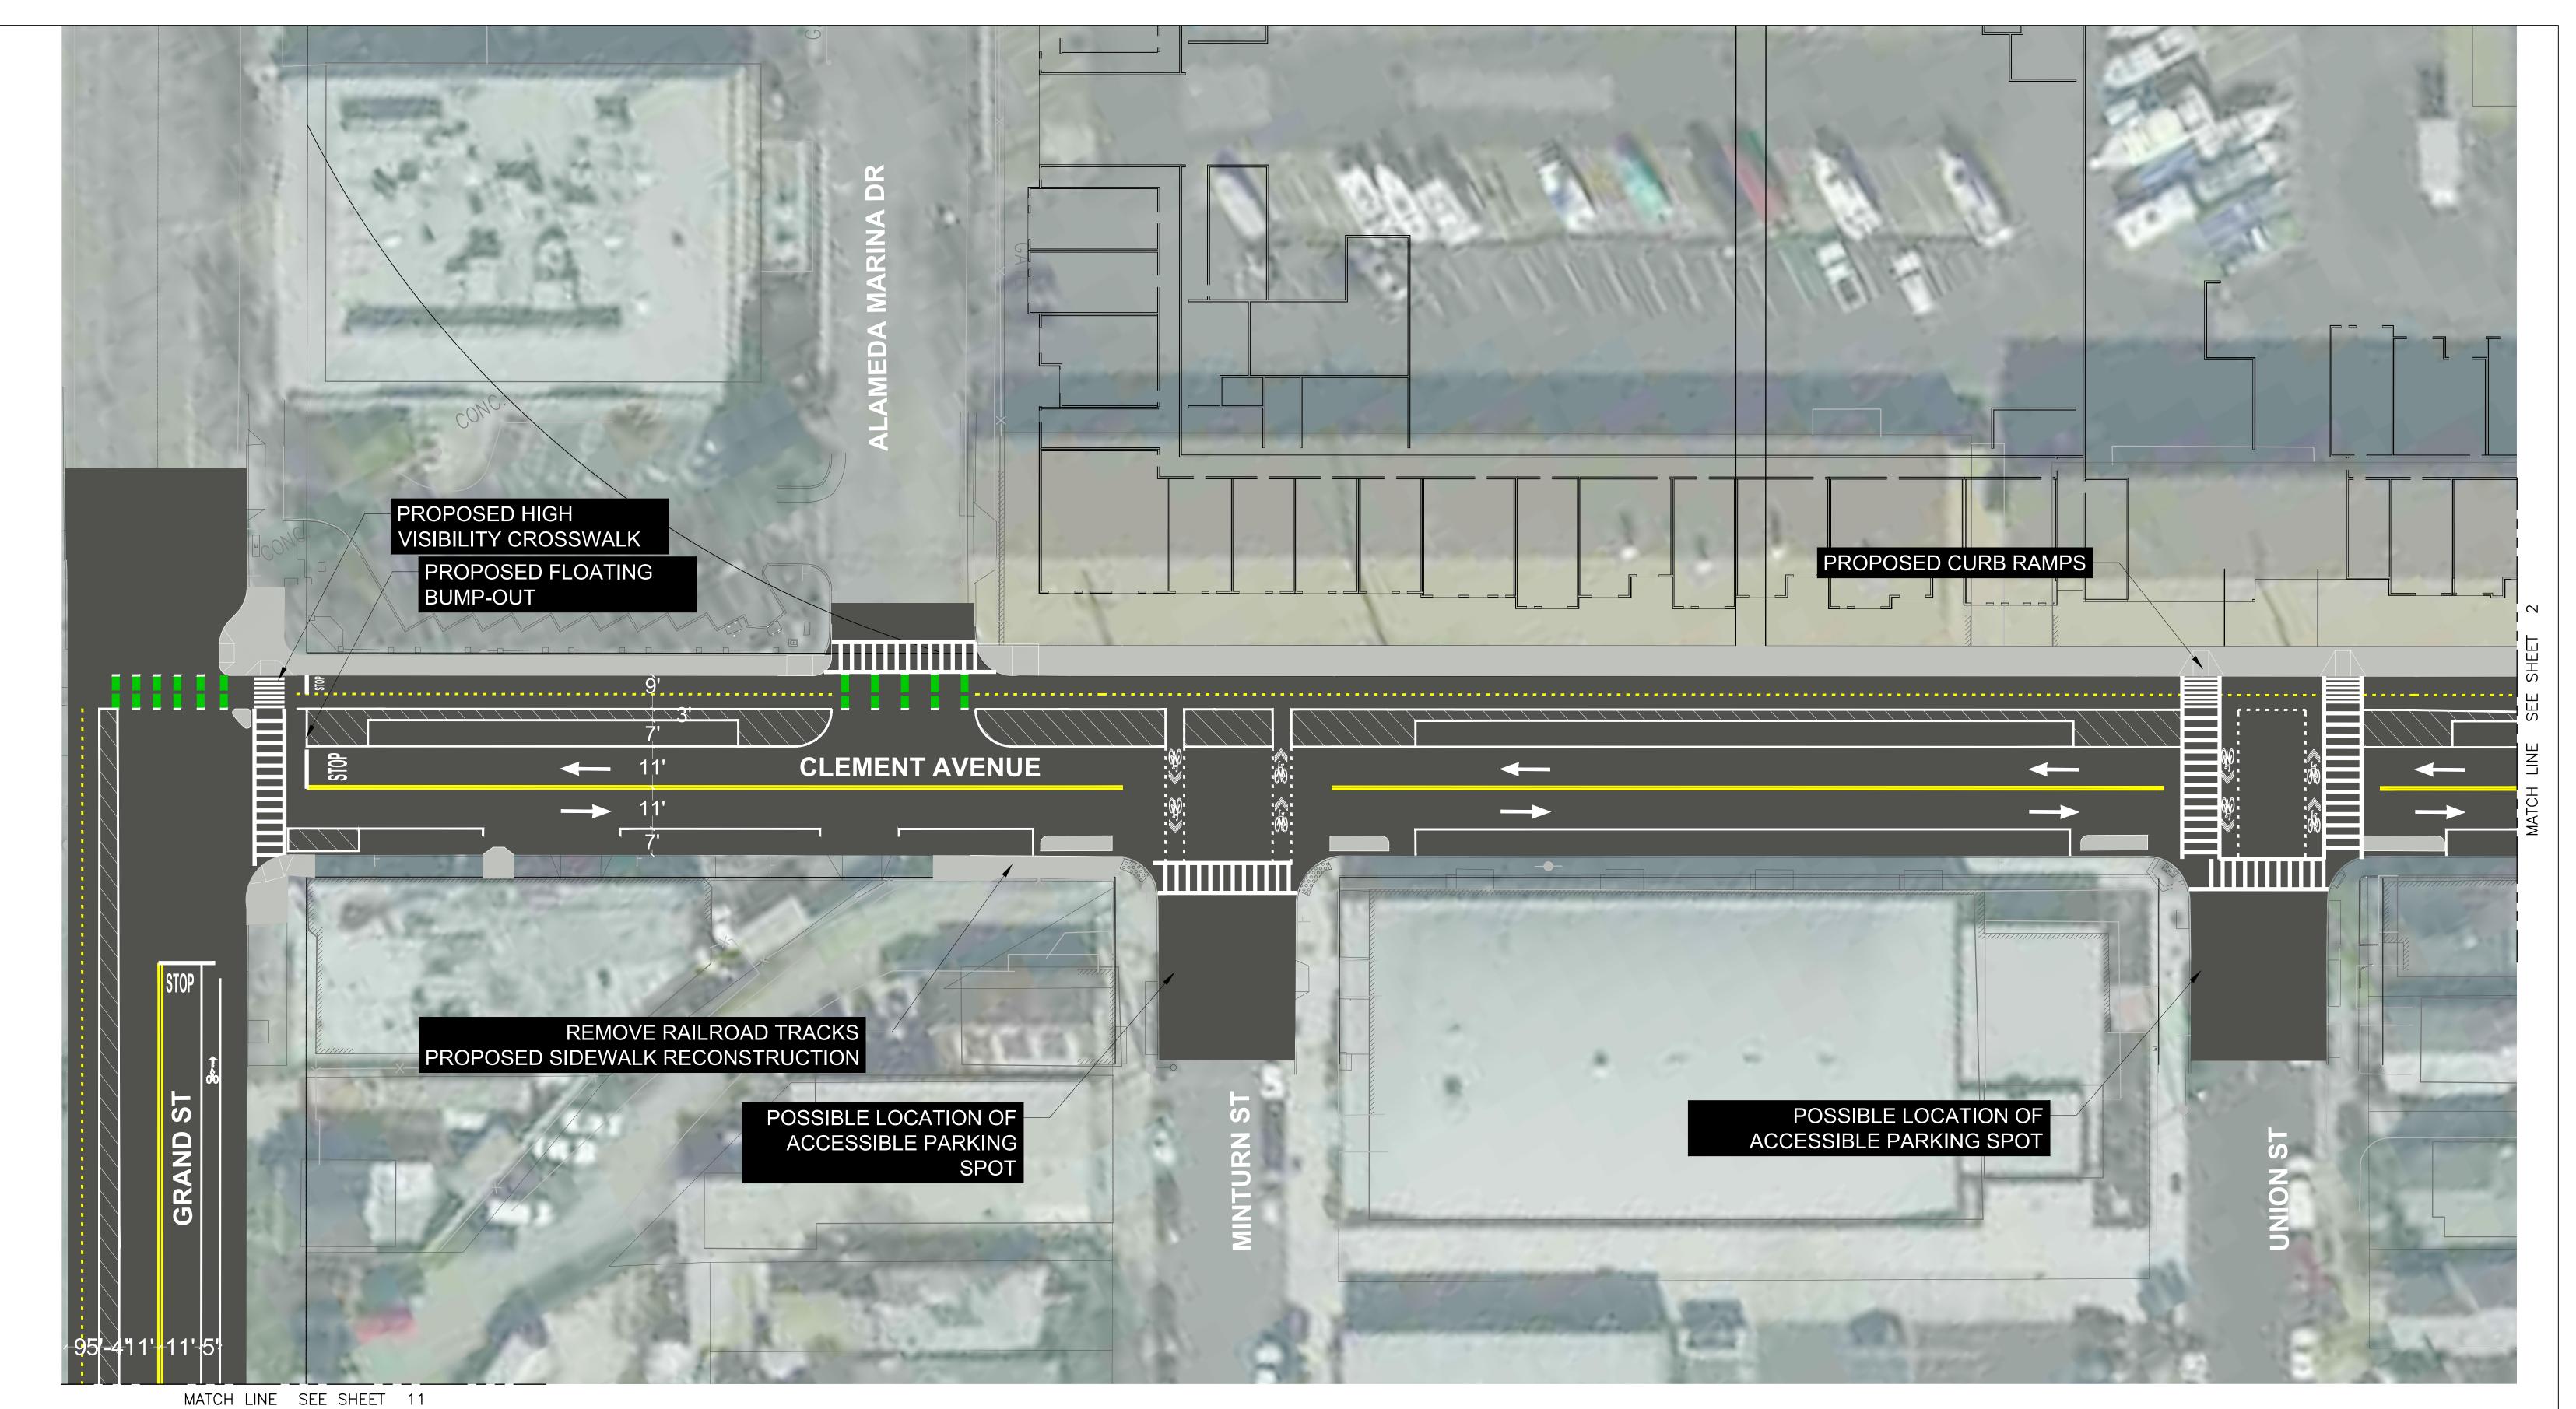

PROPOSED SIDEWALK CONSTRUCTION

PROPOSED SIDEWALK CONSTRUCTION

PROPOSED SIDEWALK CONSTRUCTION

PROPOSED SIDEWALK CONSTRUCTION

PROPOSED SIDEWALK CONSTRUCTION

TWO-WAY PROTECTED BIKE LANE CONCEPTUAL DESIGN OPTION

PROPOSED SIDEWALK CONSTRUCTION

TWO-WAY PROTECTED BIKE LANE CONCEPTUAL DESIGN OPTION SHEET 6/11

PROPOSED SIDEWALK CONSTRUCTION

CLEMENT AVENUE SAFETY IMPROVEMENTS PROJECT

TWO-WAY PROTECTED BIKE LANE CONCEPTUAL DESIGN OPTION SHEET 7/11

PROPOSED SIDEWALK CONSTRUCTION

TWO-WAY PROTECTED BIKE LANE CONCEPTUAL DESIGN OPTION

PROPOSED SIDEWALK CONSTRUCTION

TWO-WAY PROTECTED BIKE LANE CONCEPTUAL DESIGN OPTION

PROPOSED SIDEWALK CONSTRUCTION

PROPOSED SIDEWALK CONSTRUCTION