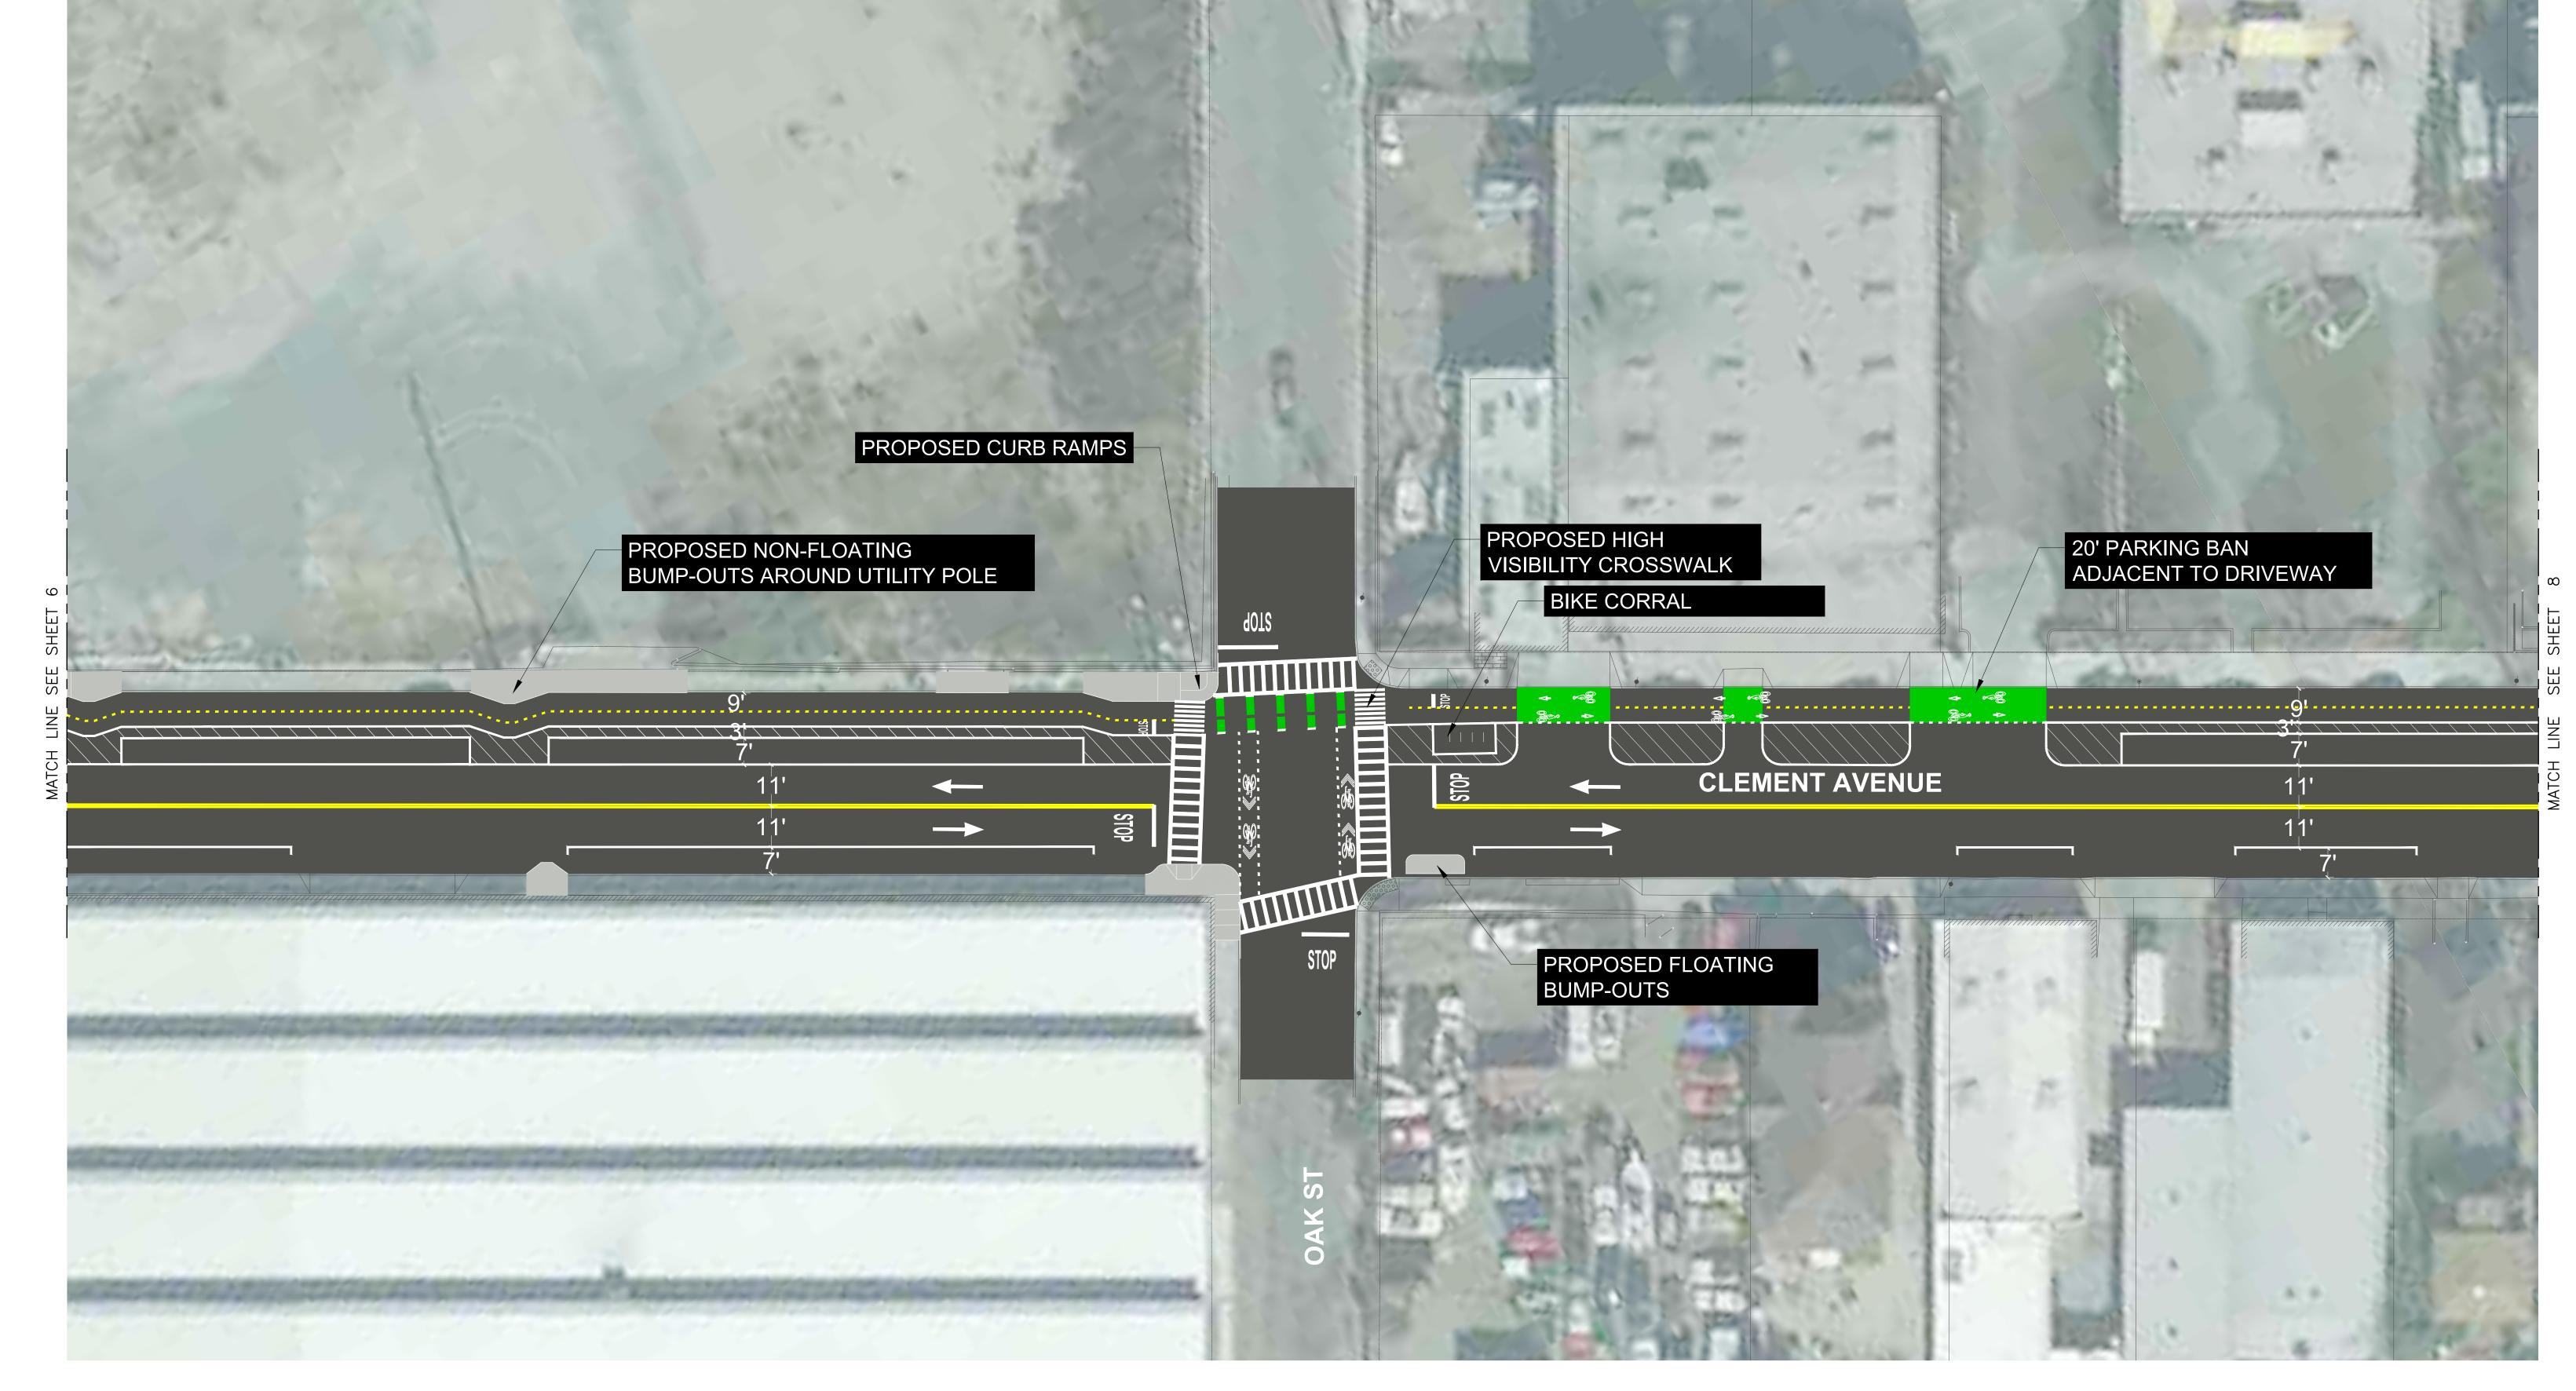

PROPOSED SIDEWALK CONSTRUCTION

TWO-WAY PROTECTED BIKE LANE CONCEPTUAL DESIGN OPTION SHEET 6/11

PROPOSED SIDEWALK CONSTRUCTION

CLEMENT AVENUE SAFETY IMPROVEMENTS PROJECT

TWO-WAY PROTECTED BIKE LANE CONCEPTUAL DESIGN OPTION SHEET 7/11