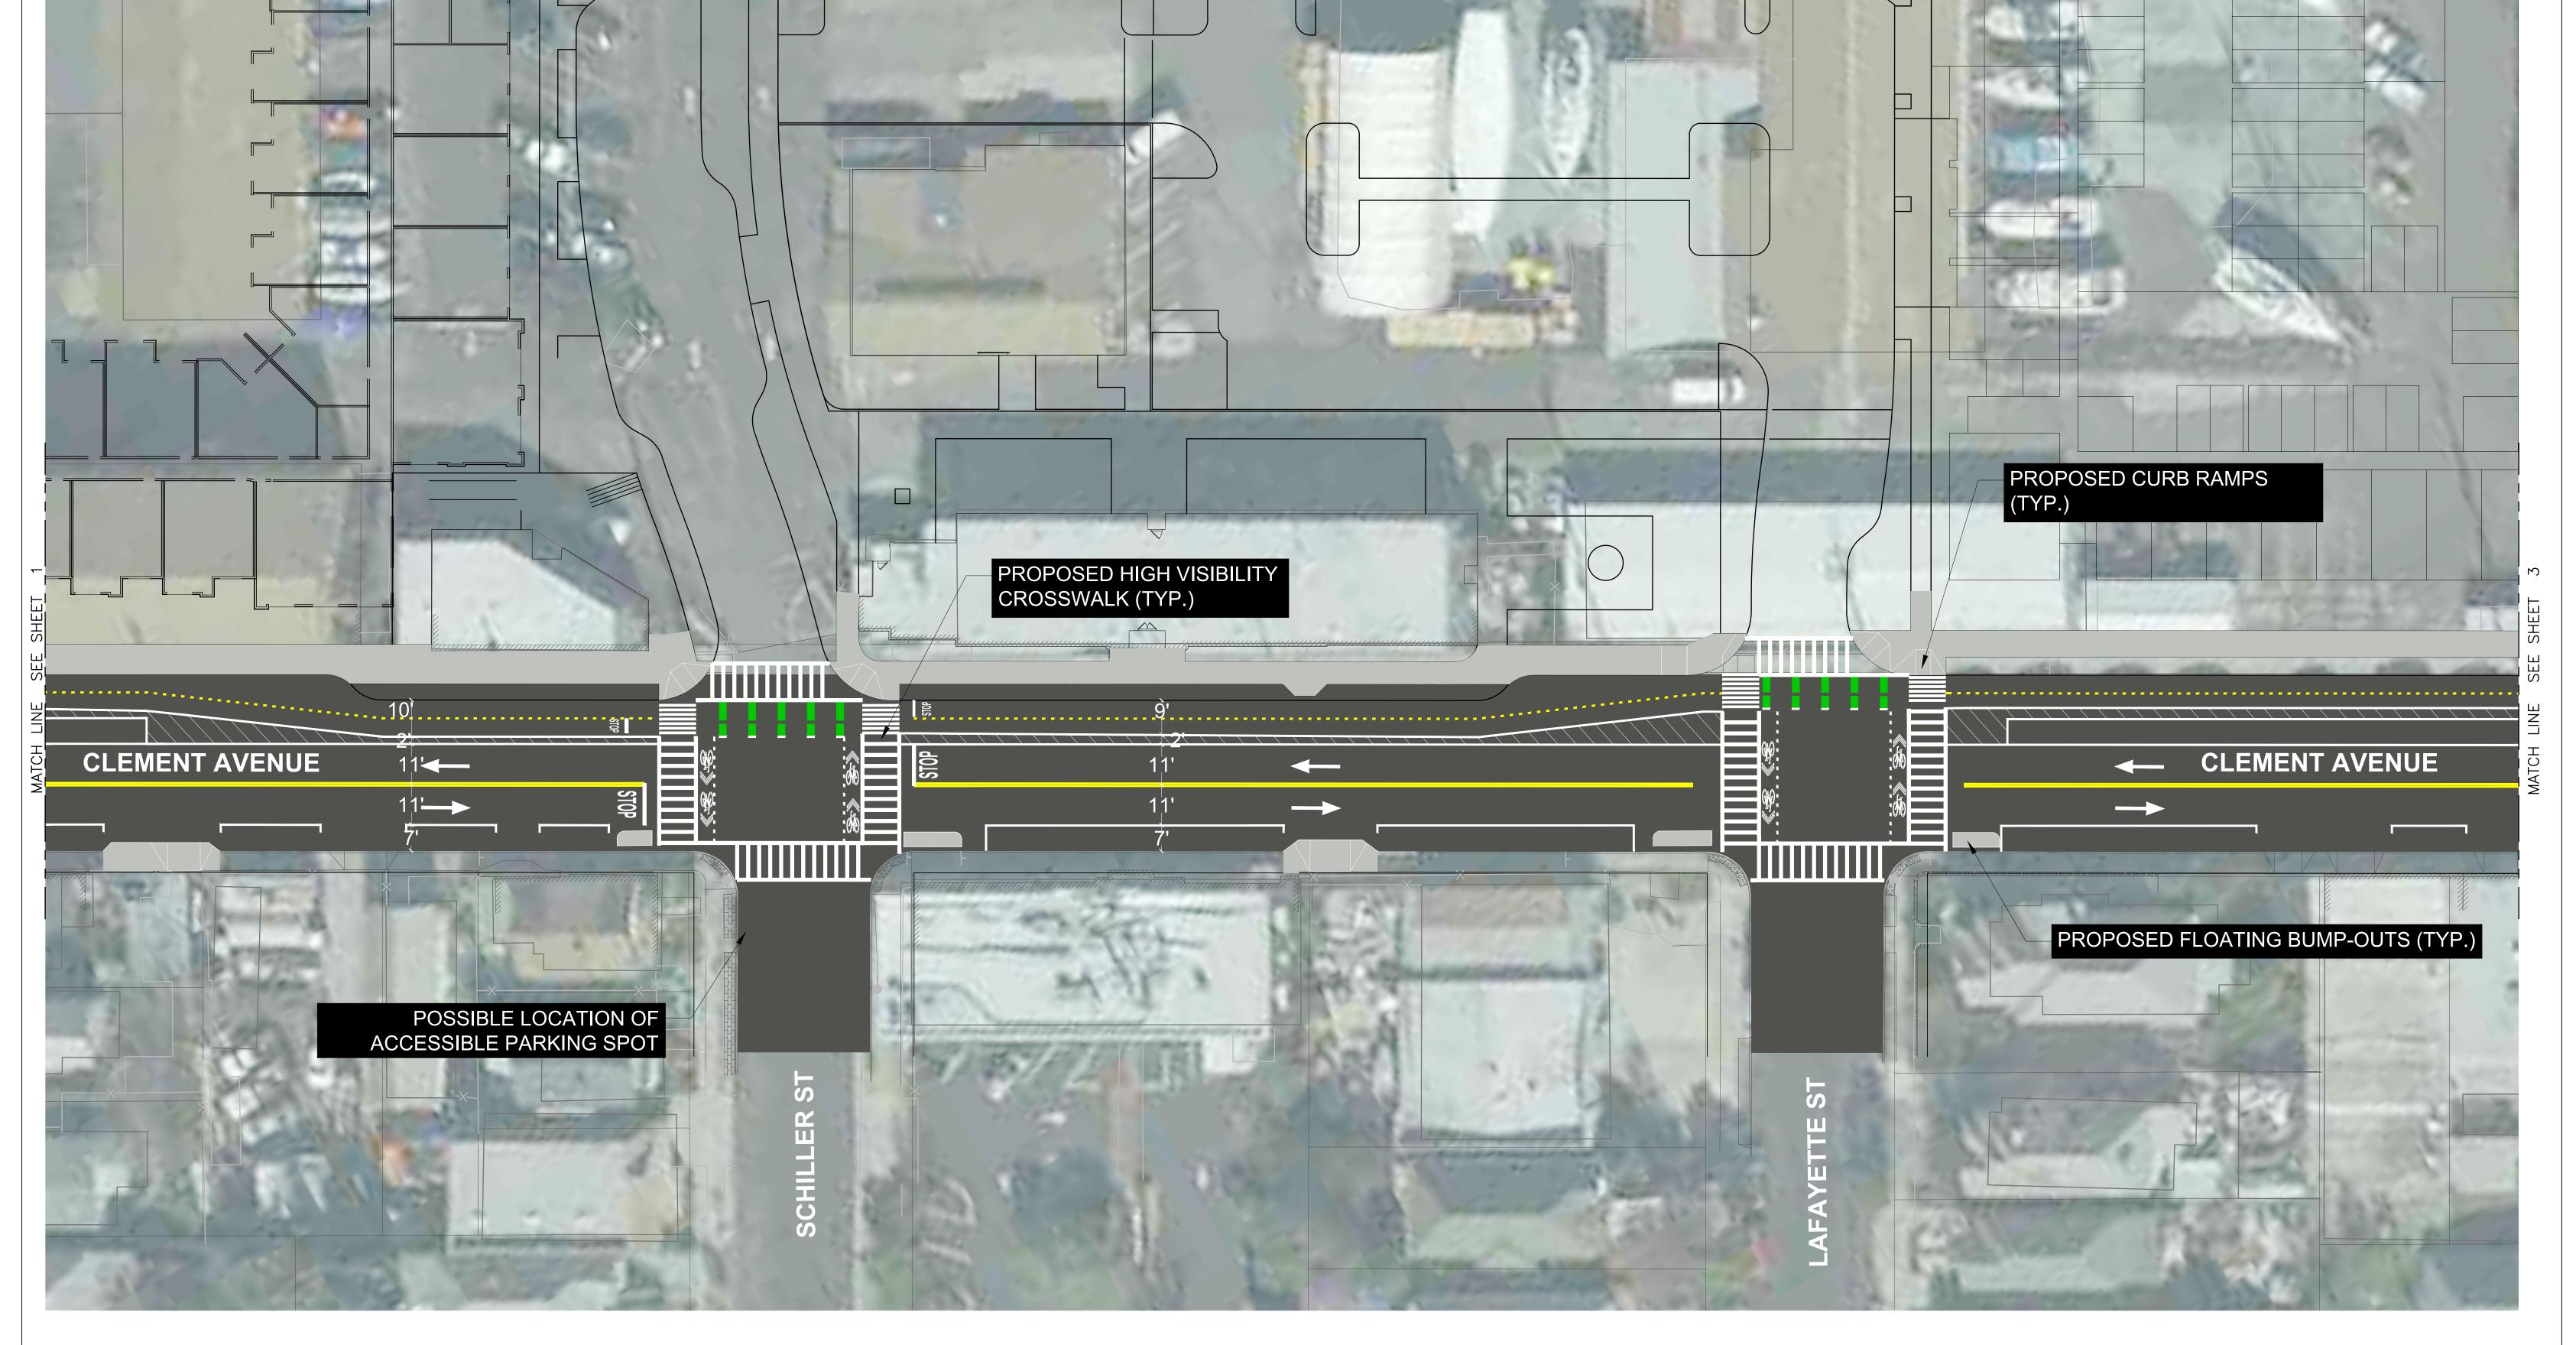

PROPOSED SIDEWALK CONSTRUCTION

PROPOSED SIDEWALK CONSTRUCTION

PROPOSED SIDEWALK CONSTRUCTION

PROPOSED SIDEWALK CONSTRUCTION

PROPOSED SIDEWALK CONSTRUCTION

TWO-WAY PROTECTED BIKE LANE CONCEPTUAL DESIGN OPTION

PROPOSED SIDEWALK CONSTRUCTION

TWO-WAY PROTECTED BIKE LANE CONCEPTUAL DESIGN OPTION SHEET 6/11

PROPOSED SIDEWALK CONSTRUCTION

CLEMENT AVENUE SAFETY IMPROVEMENTS PROJECT

TWO-WAY PROTECTED BIKE LANE CONCEPTUAL DESIGN OPTION SHEET 7/11

PROPOSED SIDEWALK CONSTRUCTION

TWO-WAY PROTECTED BIKE LANE CONCEPTUAL DESIGN OPTION

PROPOSED SIDEWALK CONSTRUCTION

TWO-WAY PROTECTED BIKE LANE CONCEPTUAL DESIGN OPTION

PROPOSED SIDEWALK CONSTRUCTION

PROPOSED SIDEWALK CONSTRUCTION

CLEMENT AVENUE SAFETY IMPROVEMENTS PROJECT

TWO-WAY PROTECTED BIKE LANE CONCEPTUAL DESIGN OPTION SHEET 11/11