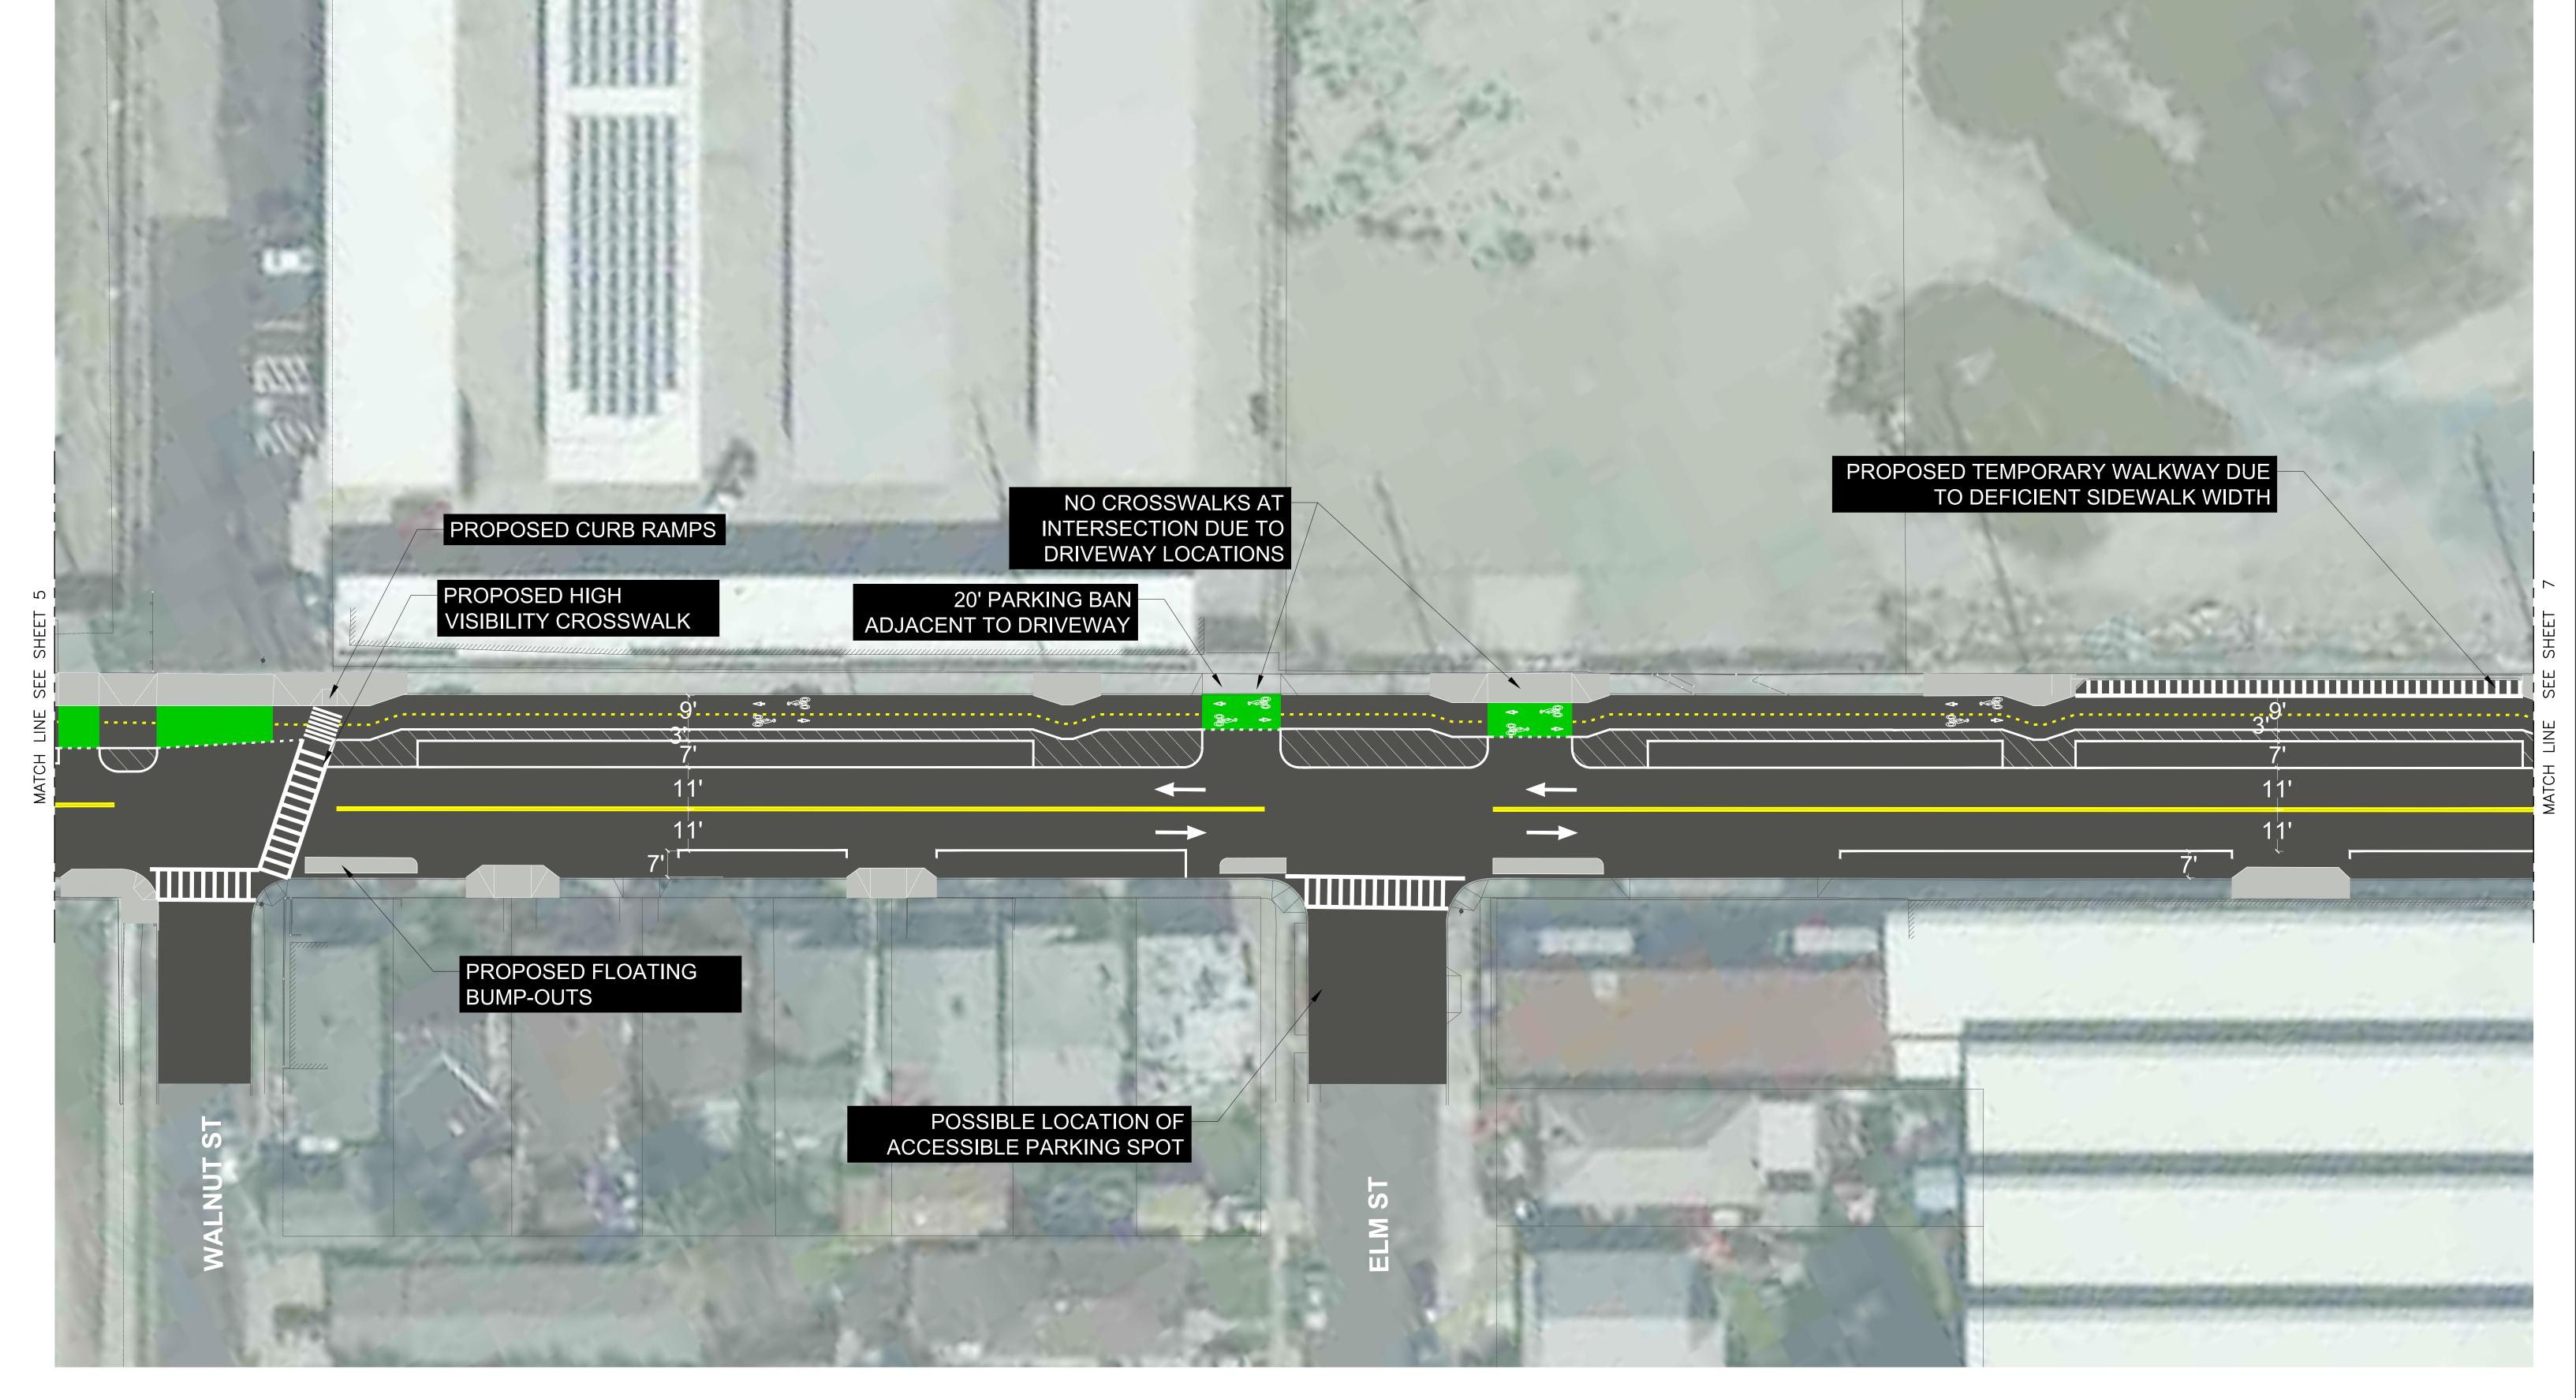

PROPOSED SIDEWALK CONSTRUCTION

TWO-WAY PROTECTED BIKE LANE CONCEPTUAL DESIGN OPTION SHEET 6/11

PROPOSED SIDEWALK CONSTRUCTION

CLEMENT AVENUE SAFETY IMPROVEMENTS PROJECT

TWO-WAY PROTECTED BIKE LANE CONCEPTUAL DESIGN OPTION SHEET 7/11