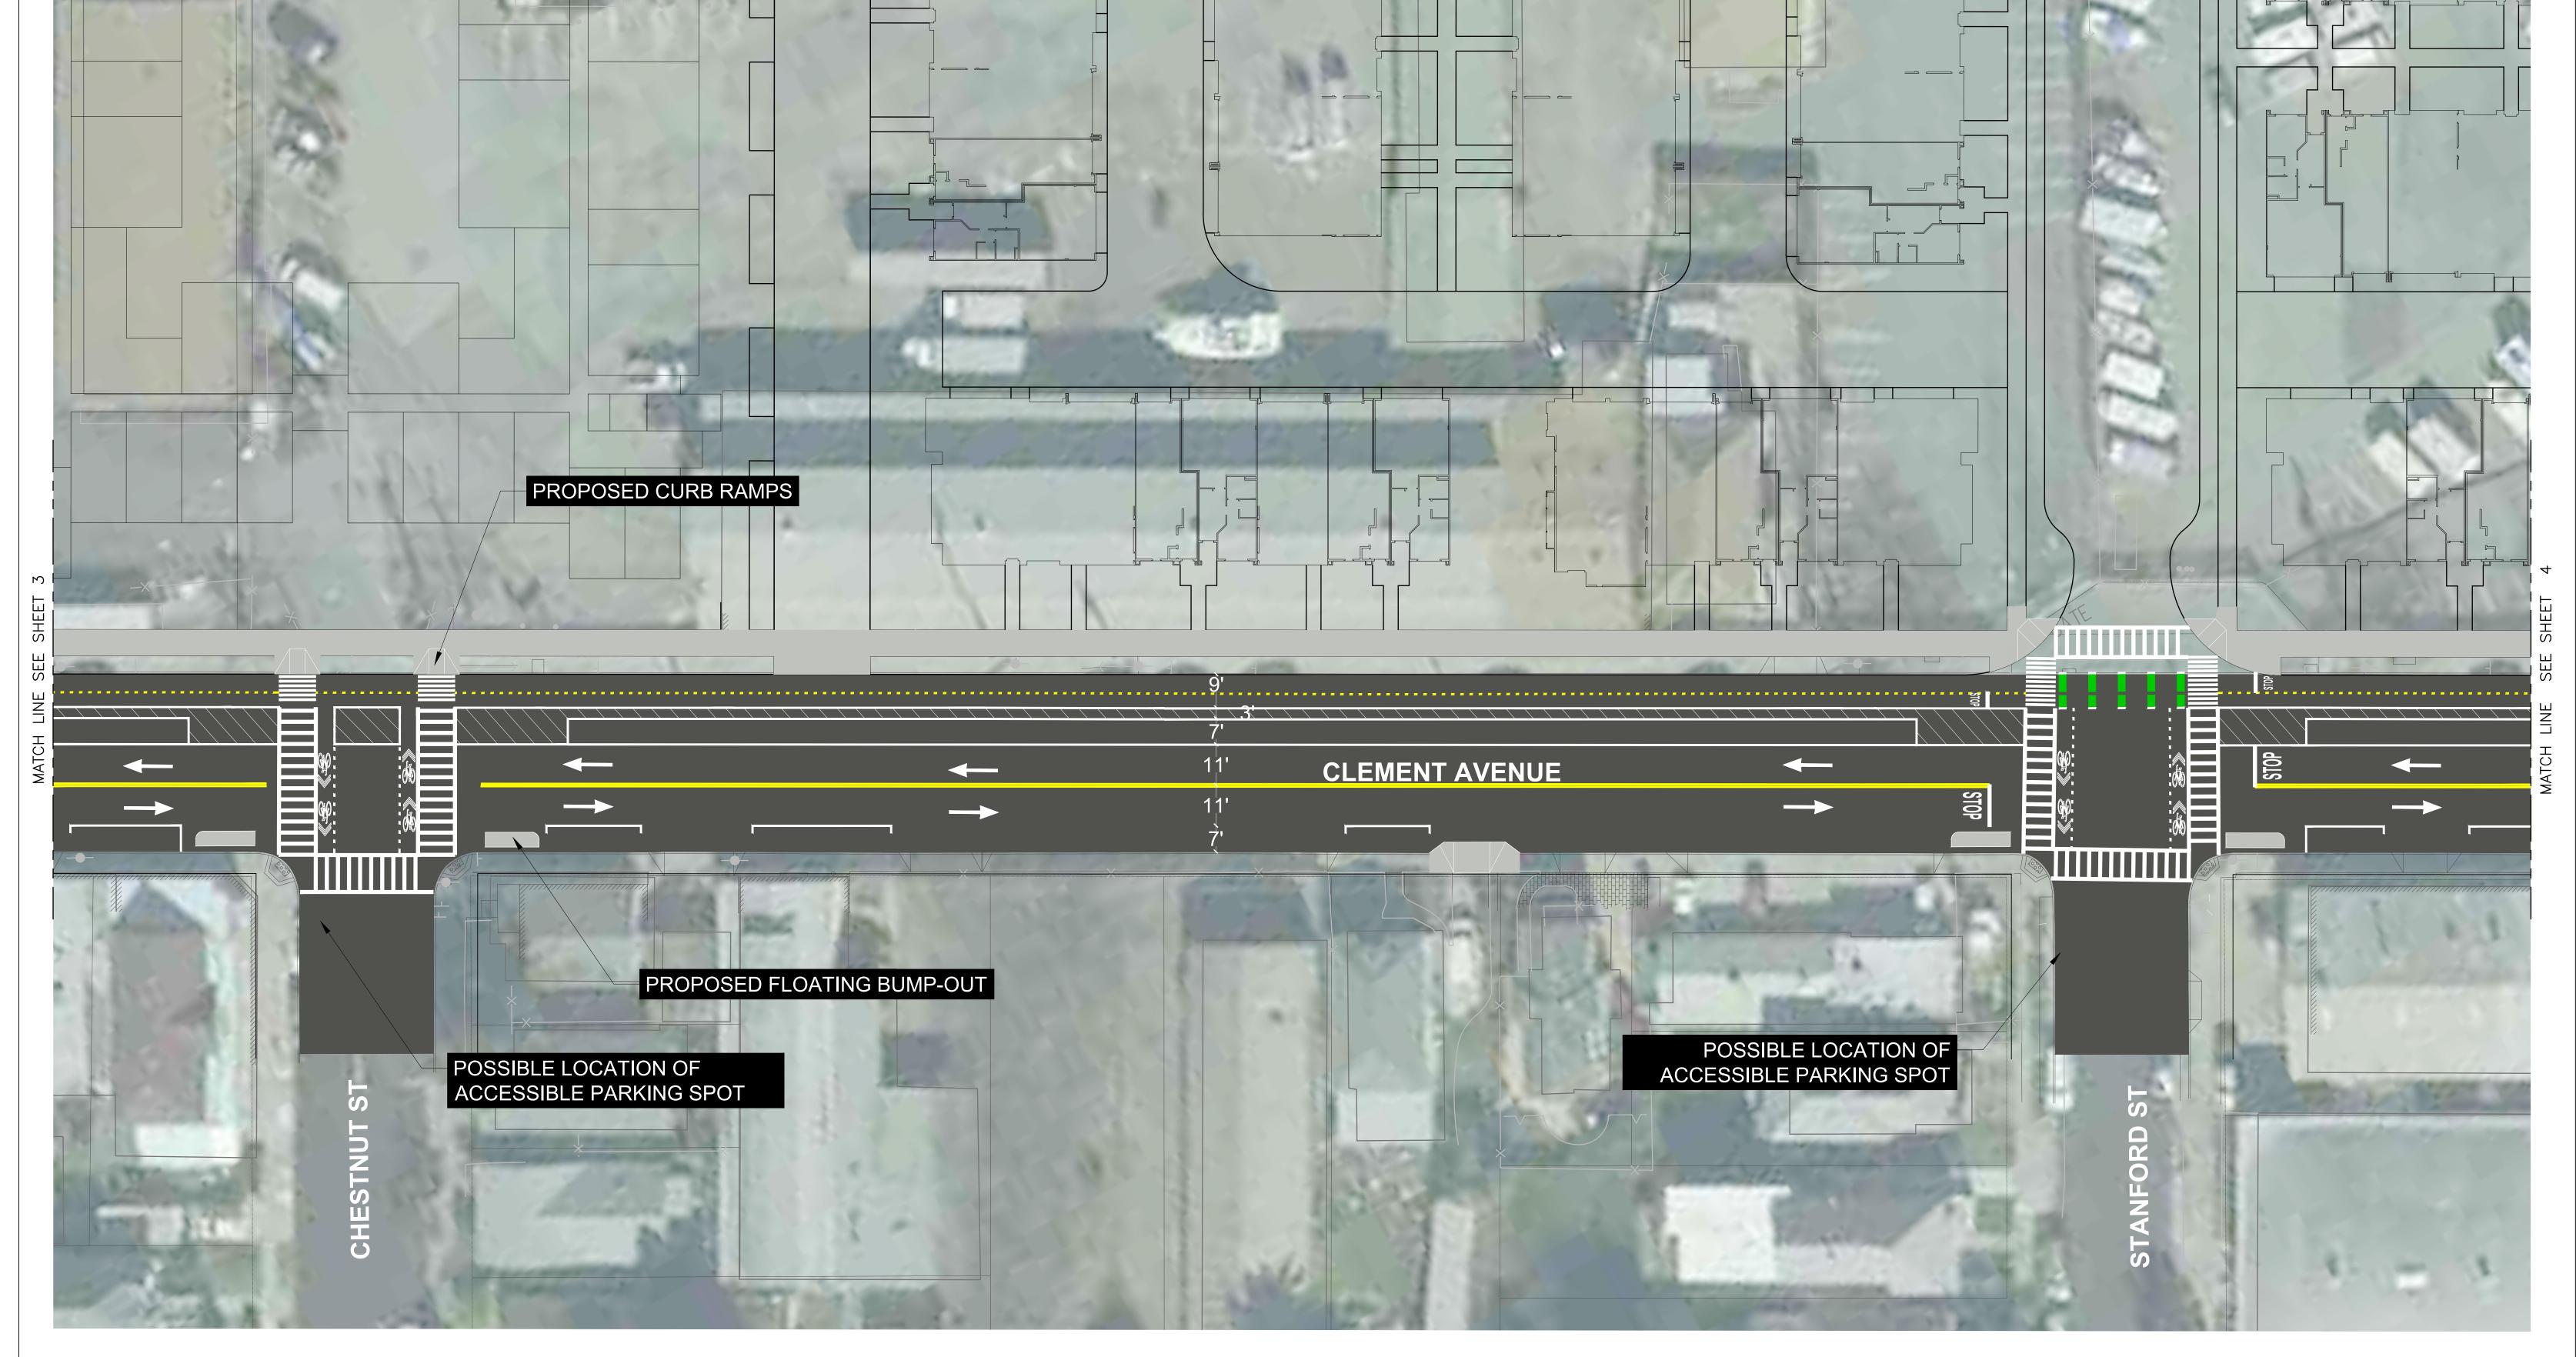

PROPOSED SIDEWALK CONSTRUCTION

PROPOSED SIDEWALK CONSTRUCTION

PROPOSED SIDEWALK CONSTRUCTION

PROPOSED SIDEWALK CONSTRUCTION

PROPOSED SIDEWALK CONSTRUCTION

TWO-WAY PROTECTED BIKE LANE CONCEPTUAL DESIGN OPTION

PROPOSED SIDEWALK CONSTRUCTION

TWO-WAY PROTECTED BIKE LANE CONCEPTUAL DESIGN OPTION SHEET 6/11

PROPOSED SIDEWALK CONSTRUCTION

CLEMENT AVENUE SAFETY IMPROVEMENTS PROJECT

TWO-WAY PROTECTED BIKE LANE CONCEPTUAL DESIGN OPTION SHEET 7/11

PROPOSED SIDEWALK CONSTRUCTION

TWO-WAY PROTECTED BIKE LANE CONCEPTUAL DESIGN OPTION

PROPOSED SIDEWALK CONSTRUCTION

TWO-WAY PROTECTED BIKE LANE CONCEPTUAL DESIGN OPTION

PROPOSED SIDEWALK CONSTRUCTION

PROPOSED SIDEWALK CONSTRUCTION

CLEMENT AVENUE SAFETY IMPROVEMENTS PROJECT

TWO-WAY PROTECTED BIKE LANE CONCEPTUAL DESIGN OPTION SHEET 11/11