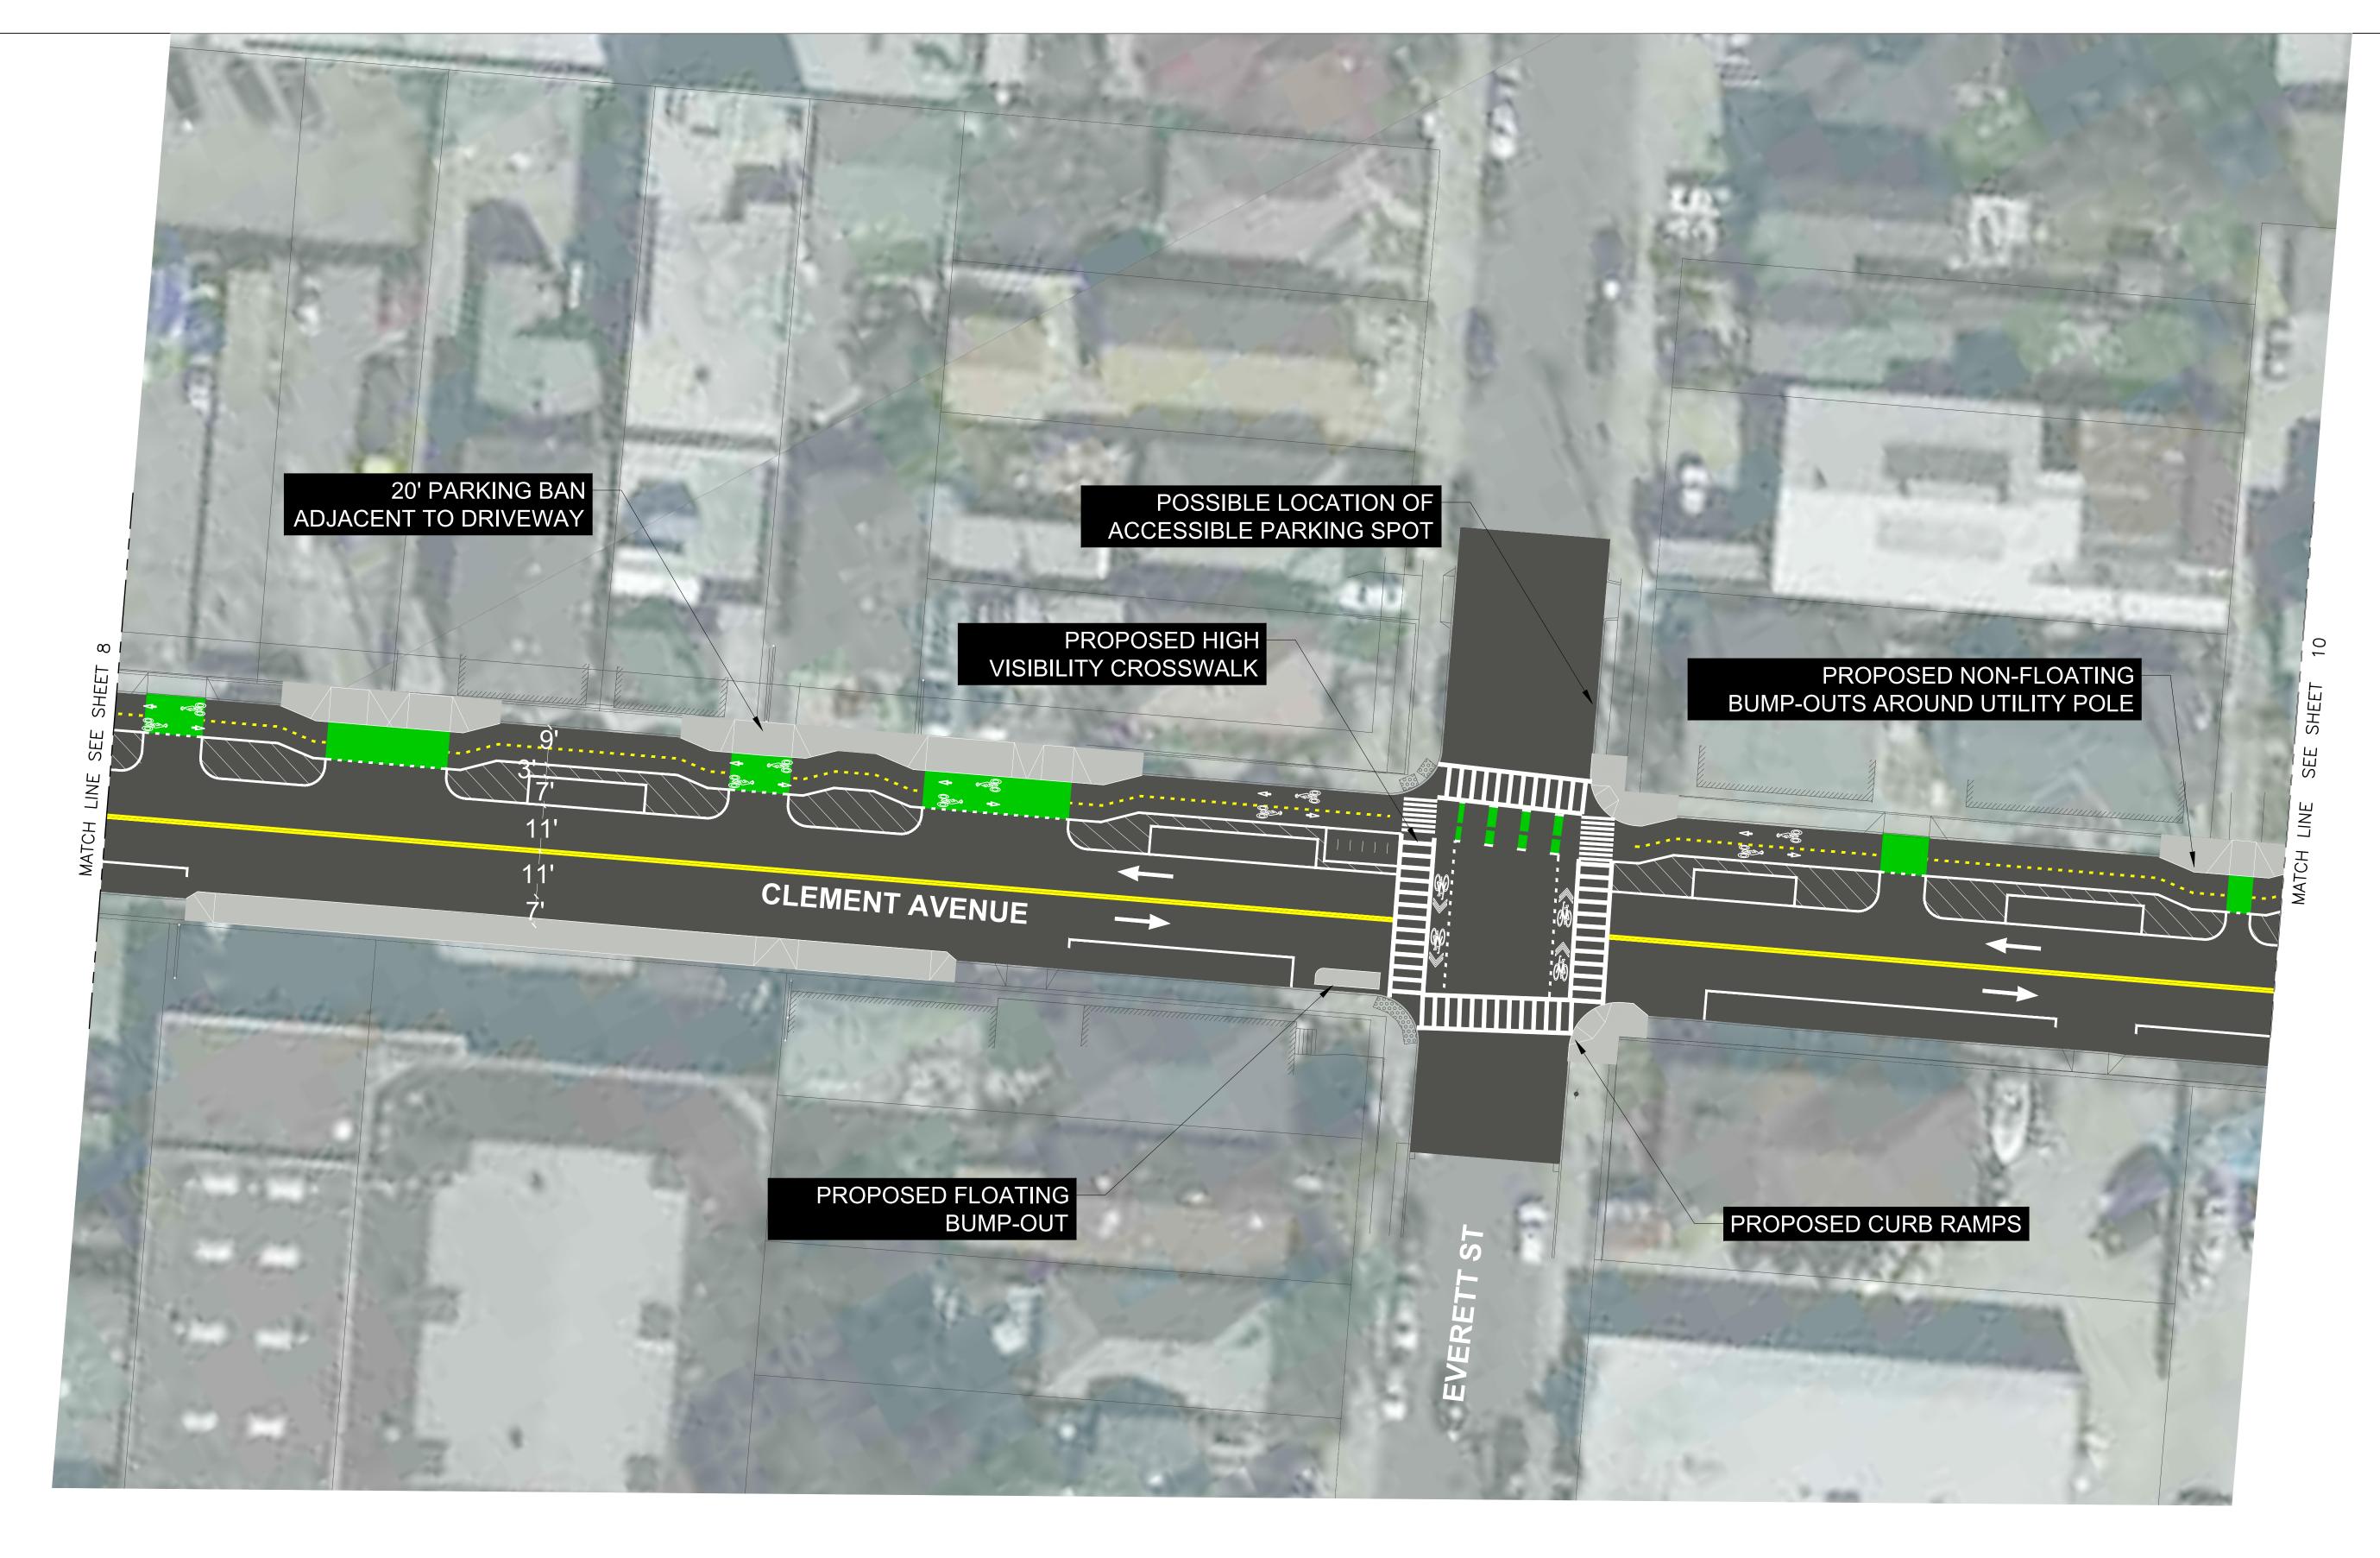

PROPOSED SIDEWALK CONSTRUCTION

TWO-WAY PROTECTED BIKE LANE CONCEPTUAL DESIGN OPTION

PROPOSED SIDEWALK CONSTRUCTION

TWO-WAY PROTECTED BIKE LANE CONCEPTUAL DESIGN OPTION

PROPOSED SIDEWALK CONSTRUCTION

PROPOSED SIDEWALK CONSTRUCTION