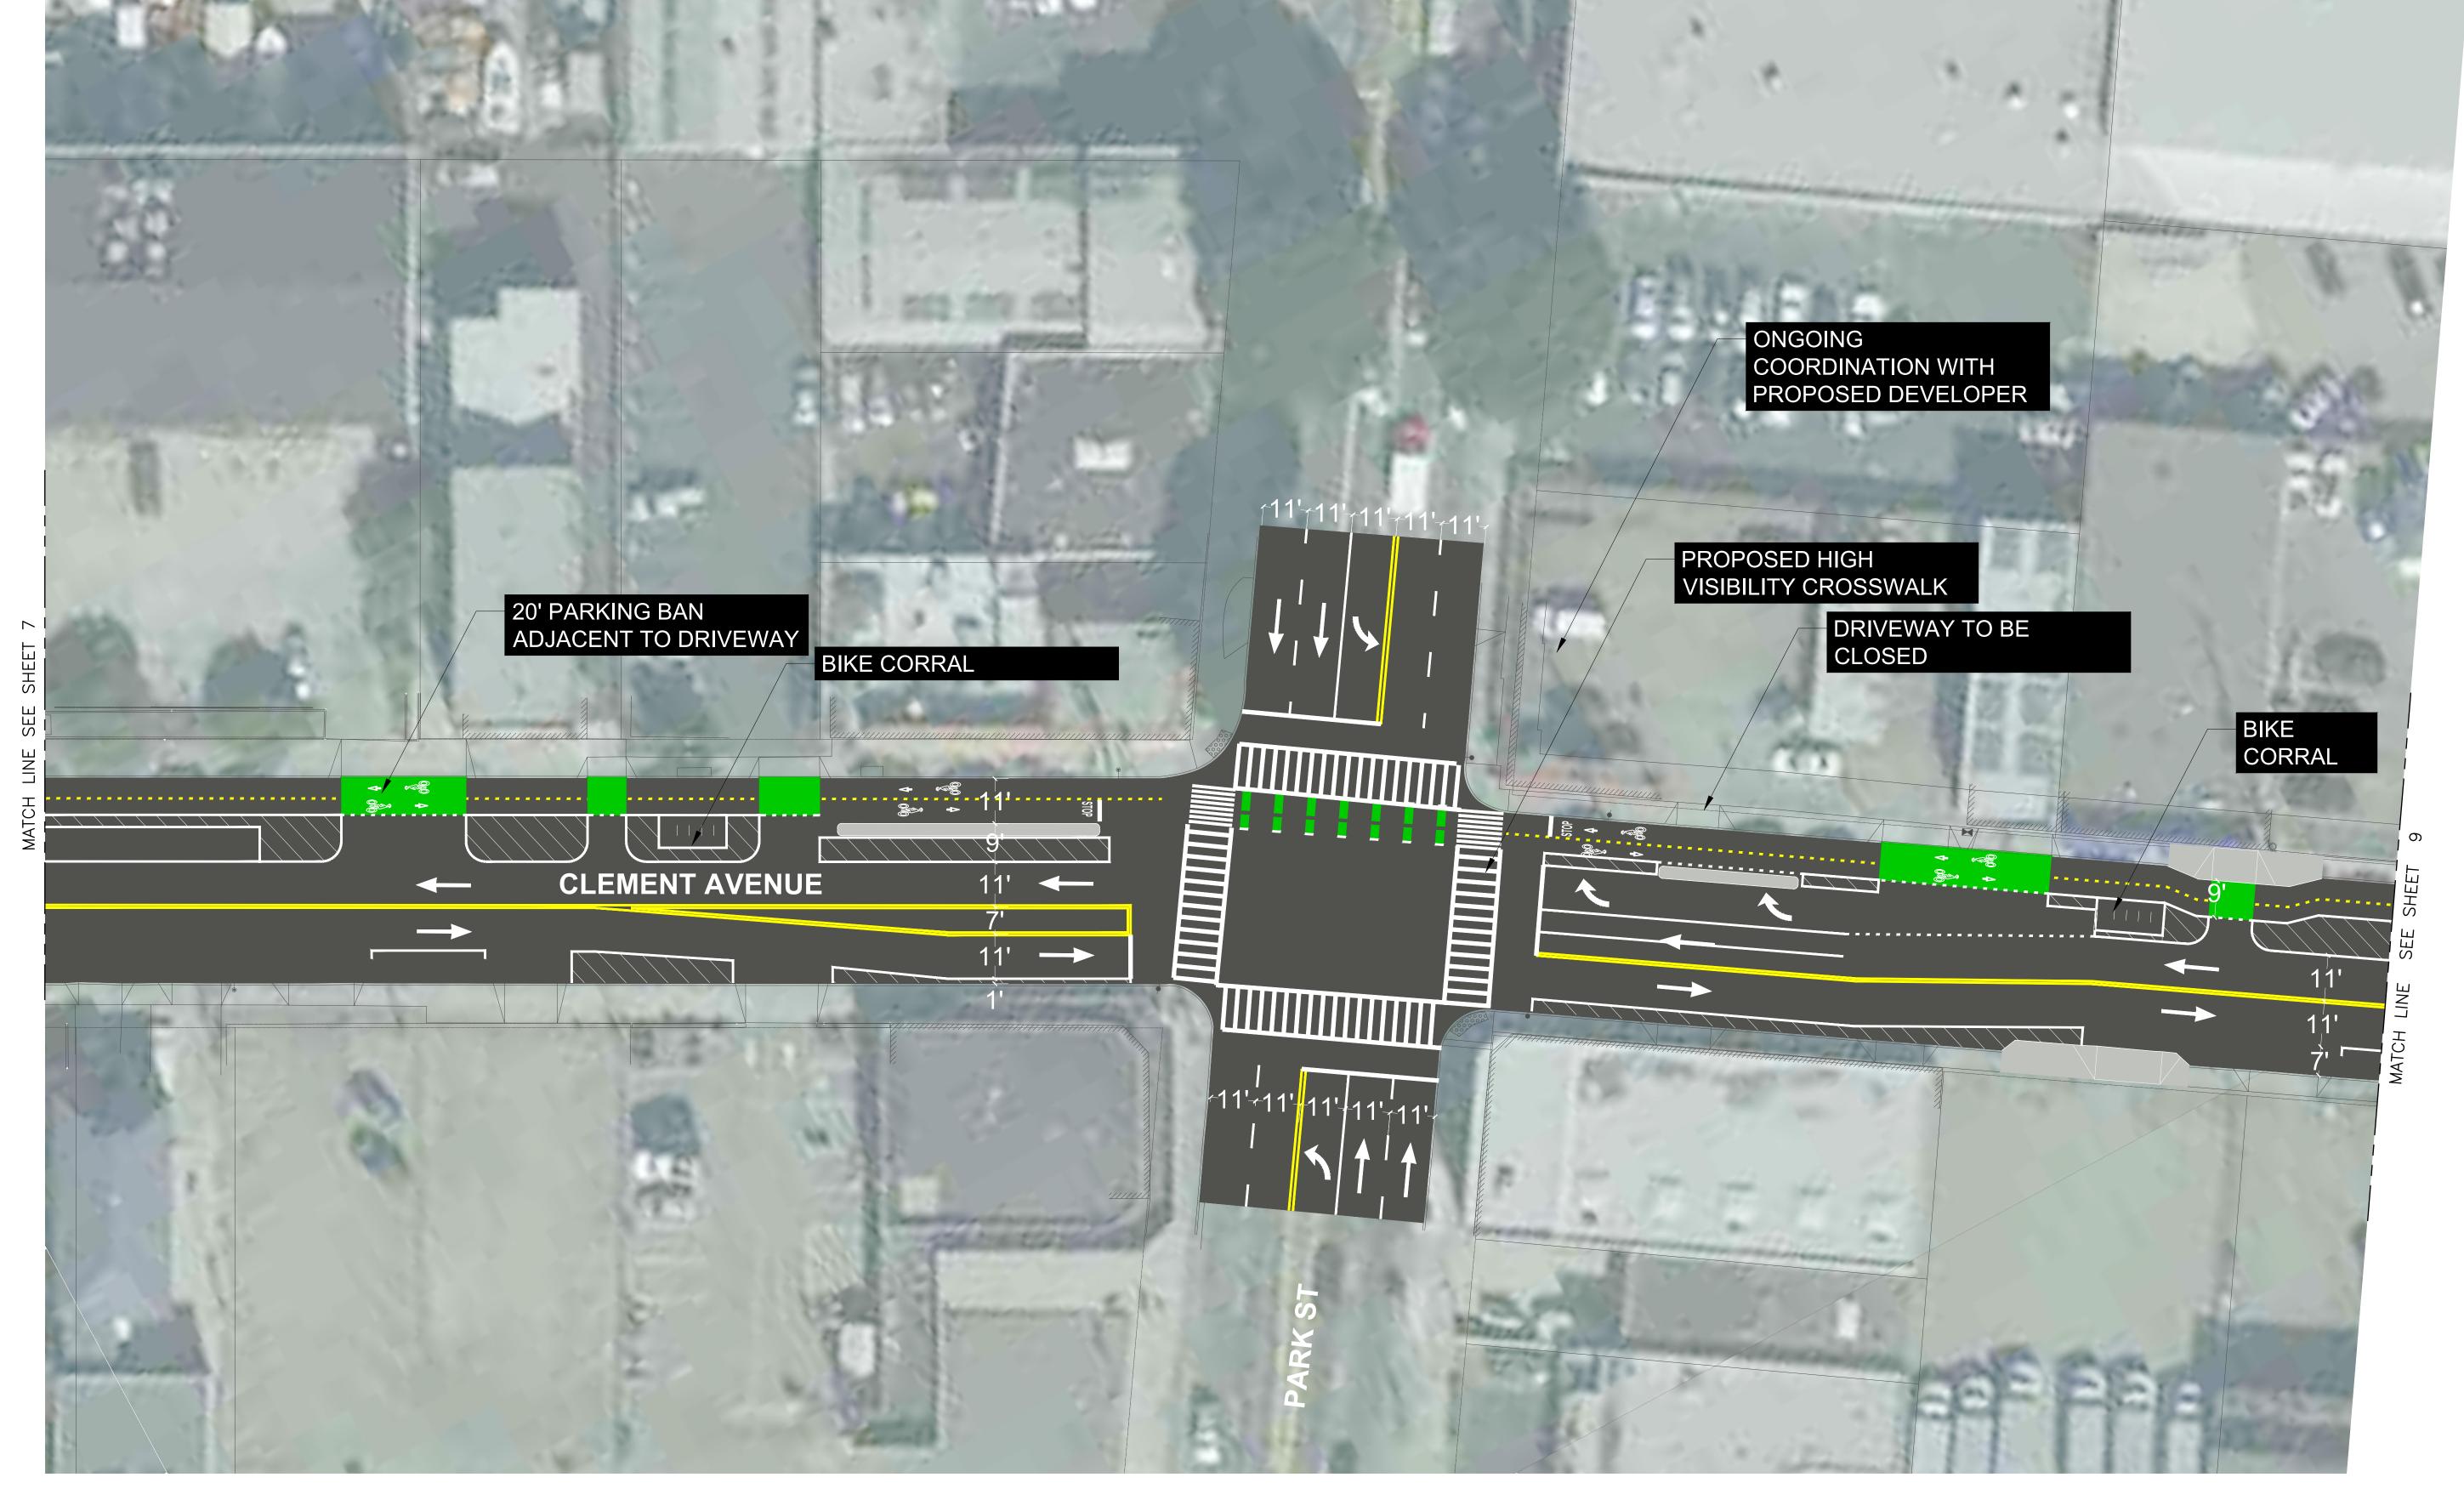

PROPOSED SIDEWALK CONSTRUCTION

TWO-WAY PROTECTED BIKE LANE CONCEPTUAL DESIGN OPTION SHEET 6/11

PROPOSED SIDEWALK CONSTRUCTION

CLEMENT AVENUE SAFETY IMPROVEMENTS PROJECT

TWO-WAY PROTECTED BIKE LANE CONCEPTUAL DESIGN OPTION SHEET 7/11