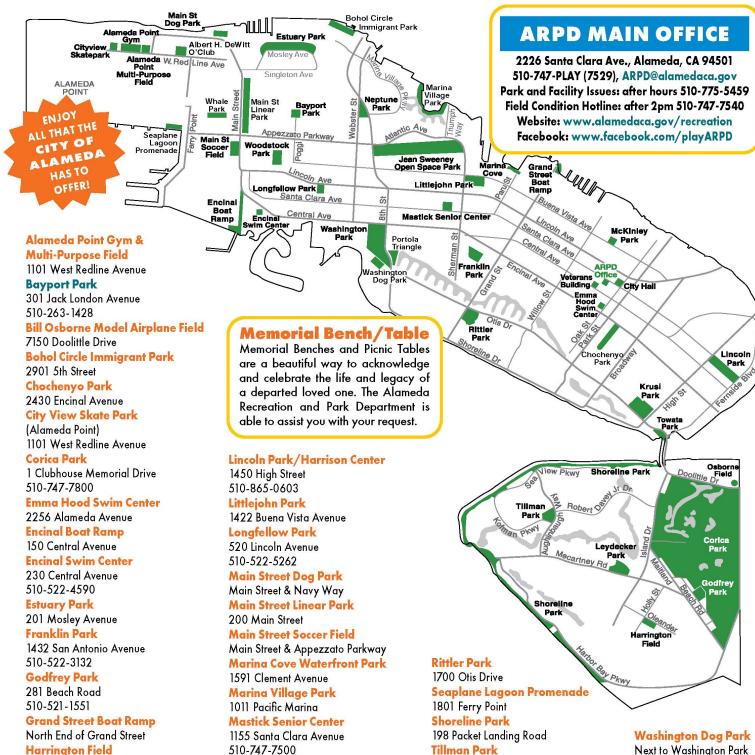

## FACILITIES & PARKS

220 Aughinbaugh Way

3315 Bridgeview Isle

2203 Central Avenue

**Underground Teen Center** 

Veteran's Memorial Building, Rm 170

**Veteran's Memorial Building** 

510-521-8307

**Towata Park** 

510-748-9466

3400 Oleander Avenue

1925 Sherman Street

Krusi Park

3001 Otis Drive

510-522-4341

510-521-1266

Leydecker Park

3221 Mecartney Road

Jean Sweeney Open Space Park

**McKinley Park** 

510-522-6161

O'Club

**Neptune Park** 

2000 Webster Street

800 Portola Avenue

2165 Buena Vista Avenue

641 West Redline Avenue

Portola Triangle Park

Next to Washington Park Tennis Courts

## **Washington Park**

1228 8th Street 510-521-0162

## Whale Park

151 Coronado Avenue

## **Woodstock Park**

355 Cypress Street 510-521-0656