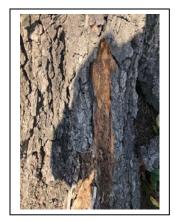

Recommendation: Removal – Dead Tree

Summary:

The demise of the tree was due to trunk borers. The tree is dead and should be removed. There is no urgent safety threat. The tree

was inspected on June 1, 2021.

Photo:

Prepared by:

Jesse Barajas, EMPA

WCISA Certified Arborist # 4394A Qualified Applicator/ DPR # 91794

950 West Mall Square Alameda, CA 94501

Phone (510) 747-7966, Fax (510) 521-8762

E-mail: jbarajas@alamedaca.gov