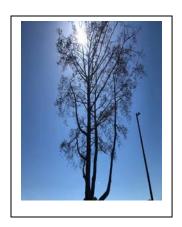

## Arborist Report 2061 Challenger Drive

Date: June 1, 2021

To: Erin Smith, Public Works Director

950 West Mall Square, Room 110

Alameda, CA 94501

Subject: 2061 Challenger Drive

Species: Alnus rhombifolia- Alder Tree

Recommendation: Removal – Dead Tree

Summary:

The demise of the tree was due to trunk borers. The tree is dead and should be removed. There is no urgent safety threat. The tree

was inspected on June 1, 2021.

Photo:

Prepared by:

Jesse Barajas, EMPA

WCISA Certified Arborist # 4394A Qualified Applicator/ DPR # 91794

950 West Mall Square Alameda, CA 94501

Phone (510) 747-7966, Fax (510) 521-8762

E-mail: jbarajas@alamedaca.gov