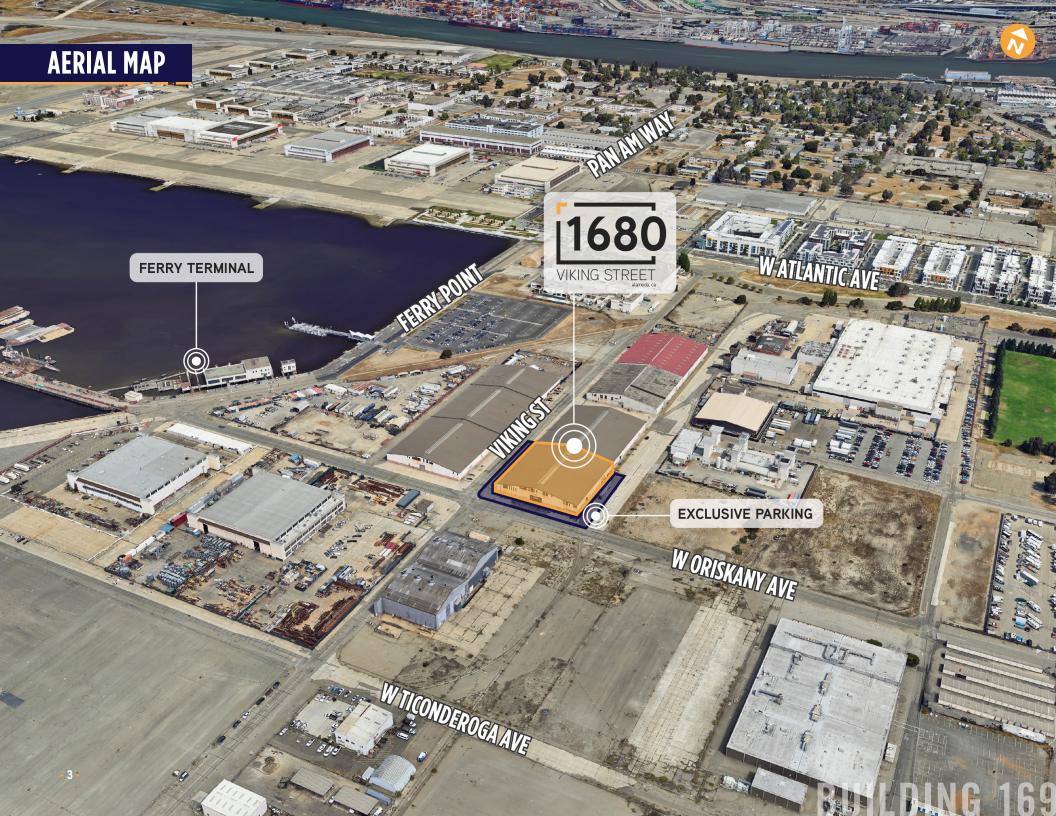

## **PROPERTY HIGHLIGHTS**

Three-Year Term Limit

Former Williams Sonoma/Pottery Barn Retail Outlet

**Optional Secured Exterior Yard** Space Available

**New Restrooms** 

Five (5) Grade Level Roll-Up Doors

**Exclusive Parking** Available