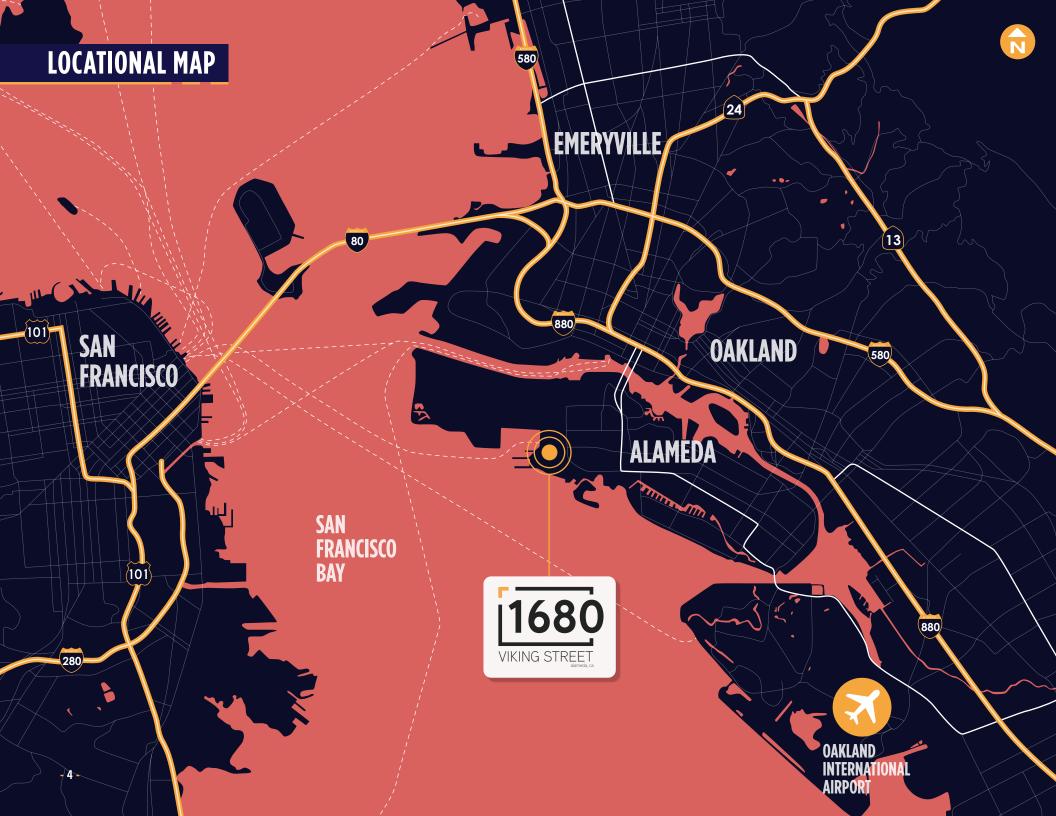

ABLE

1680 VIKING ST #102

1ST YEAR RENTAL RATE PROMOTION \$0.58/SF/MONNN

\$0.85/SF/MO NNN





## TED ANDERSON

Managing Director ted.anderson@cushwake.com 510.465.8000 CA RE License #01332000

## ANDREW SCHMIEDER

Senior Director andrew.schmieder@cushwake.com 510.891.5834 CA RE License #01828740

## **PROPERTY HIGHLIGHTS**









Three-Year Term Limit



Former Williams Sonoma/Pottery Barn Retail Outlet



**Optional Secured Exterior Yard** Space Available



**New Restrooms** 



Five (5) Grade Level Roll-Up Doors



**Exclusive Parking** Available



Upgraded Warehouse Lighting



**Sprinklered** 



Asking Lease Rate: \$0.85/SF/MO NNN\*





Zoning: AP-AR Adaptive Reuse\*

\*tenant to confirm approved uses



Suggested Uses: Retail Sales, Warehousing, Light Manufacturing, R&D







## **CONTACT:** 1680 **TED ANDERSON ANDREW SCHMIEDER** Senior Director andrew.schmieder@cushwake.com 510.891.5834 Managing Director ted.anderson@cushwake.com 510.465.8000 CA RE License #01828740 CA RE License #01332000 VIKING STRE ©2024 Cushman & Wakefield. All rights reserved. The information contained in this communication is strictly confidential. This information has been obtained from sources believed to be reliable but has not been verified. NO WARRANTY OR REPRESENTATION, EXPRESS OR IMPLIED, IS MADE AS TO THE CONDITION OF THE PROPERTY (OR PROPERTIES) REFERENCED HEREIN OR AS TO THE ACCURACY OR COMPLETENESS OF THE INFORMATION CONTAINED HEREIN, AND SAME IS SUBMITTED SUBJECT TO ERRORS, OMISSIONS, CHANGE OF PRICE, RENTAL OR OTHER CONDITIONS, WITHDRAWAL WITHOUT NOTICE, AND TO ANY SPECIAL