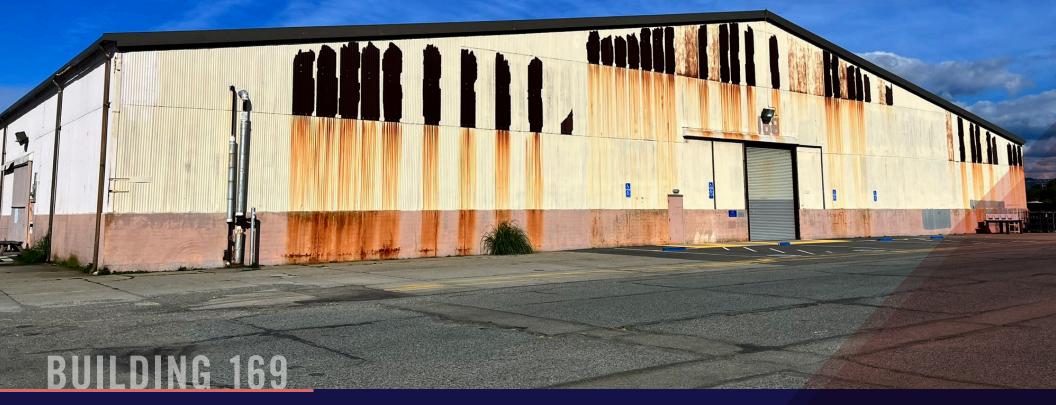

FOR LEASE ±43,355 SF AVAILABLE

1680 VIKING ST #102

1ST YEAR RENTAL RATE PROMOTION \$0.58/SF/MONNN

\$0.85/SF/MO NNN

## **PROPERTY HIGHLIGHTS**

Three-Year Term Limit

Former Williams Sonoma/Pottery Barn Retail Outlet

**Optional Secured Exterior Yard** Space Available

**New Restrooms** 

Five (5) Grade Level Roll-Up Doors

**Exclusive Parking** Available

Upgraded Warehouse Lighting

**Sprinklered** 

Asking Lease Rate: \$0.85/SF/MO NNN\*

Zoning: AP-AR Adaptive Reuse\*

\*tenant to confirm approved uses

Suggested Uses: Retail Sales, Warehousing, Light Manufacturing, R&D