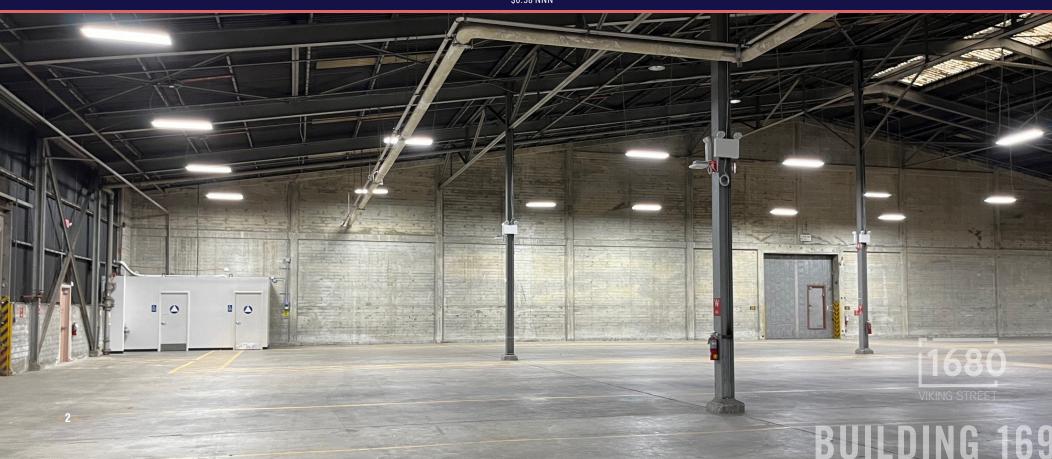

## **PROPERTY HIGHLIGHTS**

Three-Year Term Limit

Former Williams Sonoma/Pottery Barn Retail Outlet

**Optional Secured Exterior Yard** Space Available

**New Restrooms** 

Five (5) Grade Level Roll-Up Doors

**Exclusive Parking** Available

Upgraded Warehouse Lighting

**Sprinklered** 

Asking Lease Rate: \$0.85/SF/MO NNN\*

Zoning: AP-AR Adaptive Reuse\*

\*tenant to confirm approved uses

Suggested Uses: Retail Sales, Warehousing, Light Manufacturing, R&D