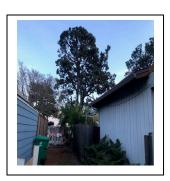

## Arborist Report 1250 East Shore Drive

Date: January 16, 2024

To: Erin Smith, Public Works Director

950 West Mall Square, Room 110

Alameda, CA 94501

Subject: 1250 East Shore Drive

Species: Pinus radiata- Montery Tree

Recommendation: Removal – Hazard Tree (Three Week Notice)

Summary:

The tree root requires removal (Erosion Project) of approximately 60% of holding roots this creates a total tree failure with the risk of damage to public and private property. There is an urgent safety

threat. The tree was inspected on January 16, 2024.

Photo:

Prepared by:

Jesse Barajas, EMPA WCISA Certified Arborist # 4394A Qualified Applicator/ DPR # 91794

950 West Mall Square Alameda, CA 94501

Phone (510) 747-7966, Fax (510) 521-8762