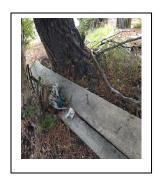

Recommendation: Removal – Hazard Tree (Three Week Notice)

Summary:

The tree root requires removal (Erosion Project) of approximately 60% of holding roots this creates a total tree failure with the risk of damage to public and private property. There is an urgent safety

threat. The tree was inspected on January 16, 2024.

Photo:

Prepared by:

Jesse Barajas, EMPA WCISA Certified Arborist # 4394A Qualified Applicator/ DPR # 91794

950 West Mall Square Alameda, CA 94501

Phone (510) 747-7966, Fax (510) 521-8762