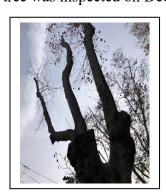

Recommendation: Removal – Dead Tree

Summary:

The demise of the tree was due to white rot fungus. The tree is dead and should be removed. There is no urgent safety threat. The tree was inspected on December 14, 2023.

Photo:

Prepared by:

Jesse Barajas, EMPA WCISA Certified Arborist # 4394A Qualified Applicator/ DPR # 91794

950 West Mall Square Alameda, CA 94501

Phone (510) 747-7966, Fax (510) 521-8762

E-mail: jbarajas@alamedaca.gov