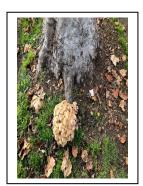

Recommendation: Removal – Dead Tree

Summary:

The demise of the tree was due to white rot fungus. The tree is dead and should be removed. There is no urgent safety threat. The tree was inspected on December 14, 2023.

Photo:

Prepared by:

Jesse Barajas, EMPA WCISA Certified Arborist # 4394A Qualified Applicator/ DPR # 91794

950 West Mall Square Alameda, CA 94501

Phone (510) 747-7966, Fax (510) 521-8762

E-mail: jbarajas@alamedaca.gov