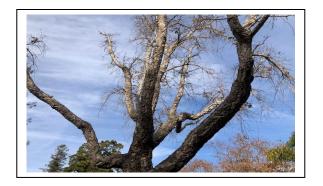

## TREE REMOVAL NOTICE

Date Posted: December 14, 2023

Address: 1332 Mound Street

The Public Works Department has scheduled the removal of this publicly owned tree after <u>December 16, 2023.</u>

This tree is being removed for the following reason: <u>Tree is dead</u> but does **NOT** pose a threat to public safety.