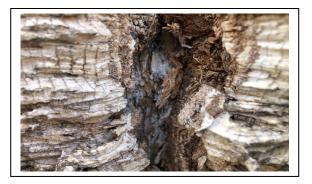

## TREE REMOVAL NOTICE

Date Posted: December 14, 2023

Address: 1332 Mound Street

The Public Works Department has scheduled the removal of this publicly owned tree after <u>December 16, 2023.</u>

This tree is being removed for the following reason: <u>Tree is dead</u> but does **NOT** pose a threat to public safety.