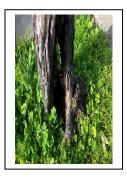

Recommendation: Removal – Hazard Tree

Summary:

The tree has extensive root decay that creates a hazardous condition and requires its immediate removal for the safety of the general public or to prevent significant damage to property. There is an urgent safety threat. The tree was inspected on February 12, 2024.

Photo:

Prepared by:

Jesse Barajas, EMPA WCISA Certified Arborist # 4394A Qualified Applicator/ DPR # 91794

950 West Mall Square Alameda, CA 94501

Phone (510) 747-7966, Fax (510) 521-8762

E-mail: jbarajas@alamedaca.gov