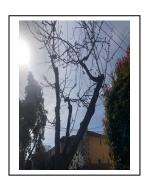

## Arborist Report 1341 Pearl Street

Date: February 12, 2024

To: Erin Smith, Public Works Director

950 West Mall Square, Room 110

Alameda, CA 94501

Subject: 1341 Pearl Street

Species: Crataegus spp.- Hawthorne Tree

Recommendation: Removal – Hazard Tree

Summary:

The tree has extensive root decay that creates a hazardous condition and requires its immediate removal for the safety of the general public or to prevent significant damage to property. There is an urgent safety threat. The tree was inspected on February 12, 2024.

Photo:

Prepared by:

Jesse Barajas, EMPA WCISA Certified Arborist # 4394A Qualified Applicator/ DPR # 91794

950 West Mall Square Alameda, CA 94501

Phone (510) 747-7966, Fax (510) 521-8762

E-mail: jbarajas@alamedaca.gov