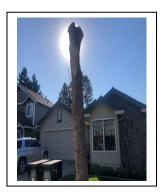

## Arborist Report 200 Aughinbaugh Way

Date: December 13, 2023

To: Erin Smith, Public Works Director

950 West Mall Square, Room 110

Alameda, CA 94501

Subject: 200 Aughinbaugh Way

Species: Platanus acerfolia- Plane Tree

Recommendation: Removal – Dead Tree

Summary:

The demise of the tree was due to trunk canker. The tree is dead and should be removed. There is no urgent safety threat. The tree

was inspected on December 13, 2023.

Photo:

Prepared by:

Jesse Barajas, EMPA

WCISA Certified Arborist # 4394A Qualified Applicator/ DPR # 91794

950 West Mall Square Alameda, CA 94501

Phone (510) 747-7966, Fax (510) 521-8762

E-mail: jbarajas@alamedaca.gov