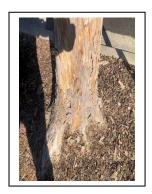

Recommendation: Removal – Dead Tree

Summary:

The demise of the tree was due to trunk canker. The tree is dead and should be removed. There is no urgent safety threat. The tree

was inspected on December 13, 2023.

Photo:

Prepared by:

Jesse Barajas, EMPA

WCISA Certified Arborist # 4394A Qualified Applicator/ DPR # 91794

950 West Mall Square Alameda, CA 94501

Phone (510) 747-7966, Fax (510) 521-8762

E-mail: jbarajas@alamedaca.gov