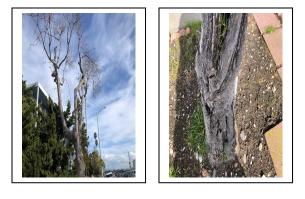

Summary:

The tree has extensive root decay that creates a hazardous condition and requires its immediate removal for the safety of the general public or to prevent significant damage to property. There is an urgent safety threat. The tree was inspected on February 15, 2024.

Photo:

Prepared by:

Jesse Barajas, EMPA WCISA Certified Arborist # 4394A Qualified Applicator/ DPR # 91794

950 West Mall Square Alameda, CA 94501 Phone (510) 747-7966, Fax (510) 521-8762 E-mail: jbarajas@alamedaca.gov