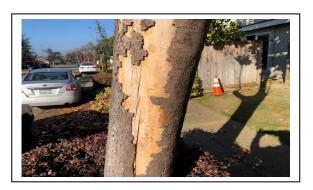

## TREE REMOVAL NOTICE

Date Posted: December 05, 2023

Address: 233 Avington Road (side)

The Public Works Department has scheduled the removal of this publicly owned tree after <u>December 06, 2023</u>.

This tree is being removed for the following reason: <u>The tree has significant root loss</u>, therefore it creates a hazardous condition and poses an urgent threat to public safety.