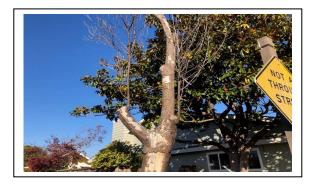

## TREE REMOVAL NOTICE

Date Posted: December 05, 2023

Address: 233 Avington Road (side)

The Public Works Department has scheduled the removal of this publicly owned tree after <u>December 06, 2023</u>.

This tree is being removed for the following reason: <u>The tree has significant root loss</u>, therefore it creates a hazardous condition and poses an urgent threat to public safety.