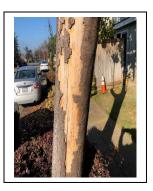

Recommendation: Removal – Hazard Tree

Summary:

The tree has significant root loss that creates a hazardous condition and requires its immediate removal for the safety of the general public or to prevent significant damage to property. There is an urgent safety threat. The tree was inspected on December 4, 2023.

Photo:

Prepared by:

Jesse Barajas, EMPA WCISA Certified Arborist # 4394A Qualified Applicator/ DPR # 91794

950 West Mall Square Alameda, CA 94501

Phone (510) 747-7966, Fax (510) 521-8762

E-mail: jbarajas@alamedaca.gov