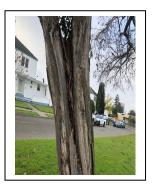

Recommendation: Removal – Hazard Tree

Summary:

The tree has major trunk split down the entire tree trunk. That creates a hazardous condition and requires its immediate removal for the safety of the general public or to prevent significant damage to property. There is an urgent safety threat. The tree was

inspected on December 12, 2023.

Photo:

Prepared by:

Jesse Barajas, EMPA WCISA Certified Arborist # 4394A Qualified Applicator/ DPR # 91794

950 West Mall Square Alameda, CA 94501

Phone (510) 747-7966, Fax (510) 521-8762