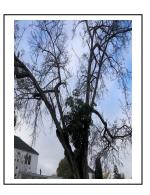

Recommendation: Removal – Hazard Tree

Summary:

The tree has major trunk split down the entire tree trunk. That creates a hazardous condition and requires its immediate removal for the safety of the general public or to prevent significant damage to property. There is an urgent safety threat. The tree was

inspected on December 12, 2023.

Photo:

Prepared by:

Jesse Barajas, EMPA WCISA Certified Arborist # 4394A Qualified Applicator/ DPR # 91794

950 West Mall Square Alameda, CA 94501

Phone (510) 747-7966, Fax (510) 521-8762