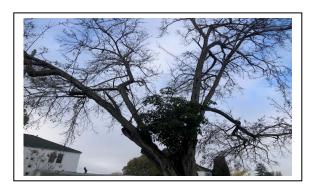

## TREE REMOVAL NOTICE

Date Posted: December 12, 2023

Address: 2845 San Pedro Road

The Public Works Department has scheduled the removal of this publicly owned tree after <u>December 13, 2023.</u>

This tree is being removed for the following reason: <u>The tree has a major trunk split down the entire tree trunk, therefore it creates a hazardous condition and poses an urgent threat to public safety.</u>