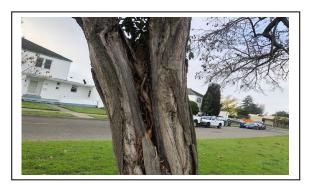

## TREE REMOVAL NOTICE

Date Posted: December 12, 2023

Address: 2845 San Pedro Road

The Public Works Department has scheduled the removal of this publicly owned tree after <u>December 13, 2023.</u>

This tree is being removed for the following reason: <u>The tree has a major trunk split down the entire tree trunk, therefore it creates a hazardous condition and poses an urgent threat to public safety.</u>