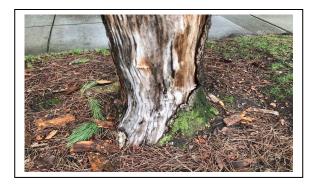

## TREE REMOVAL NOTICE

Date Posted: January 23, 2024

Address: 320 Dublin Way (2<sup>nd</sup>)

The Public Works Department has scheduled the removal of this publicly owned tree after <u>January 25, 2024.</u>

This tree is being removed for the following reason: The tree is dead but does **NOT** pose a threat to public safety.

The tree is eligible for replacement if no conflicts with MSTP. The replacement tree will be determined at a later date.