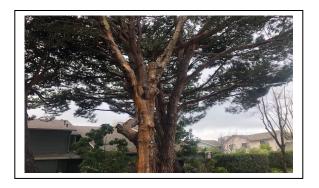

## TREE REMOVAL NOTICE

Date Posted: January 23, 2024

Address: 320 Dublin Way (2<sup>nd</sup>)

The Public Works Department has scheduled the removal of this publicly owned tree after <u>January 25, 2024.</u>

This tree is being removed for the following reason: The tree is dead but does **NOT** pose a threat to public safety.

The tree is eligible for replacement if no conflicts with MSTP. The replacement tree will be determined at a later date.