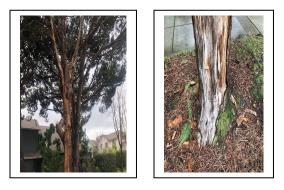

Summary:

The demise of the tree was due to trunk canker. The tree is dead and should be removed. There is no urgent safety threat. The tree was inspected on January 22, 2024.

Photo:

Prepared by:

Jesse Barajas, EMPA WCISA Certified Arborist # 4394A Qualified Applicator/ DPR # 91794