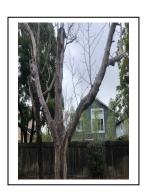

Recommendation: Removal – Dead Tree

Summary:

The demise of the tree was due to trunk canker. The tree is dead and should be removed. There is no urgent safety threat. The tree

was inspected on January 22, 2024.

Photo:

Prepared by:

Jesse Barajas, EMPA WCISA Certified Arborist # 4394A Qualified Applicator/ DPR # 91794

950 West Mall Square Alameda, CA 94501

Phone (510) 747-7966, Fax (510) 521-8762

E-mail: jbarajas@alamedaca.gov