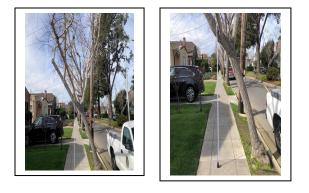

Summary:

The tree has extensive lean over the sidewalk restricting ADA use that creates a hazardous condition and requires its immediate removal for the safety of the general public. There is an urgent safety threat. The tree was inspected on February 15, 2024.

Photo:

Prepared by:

Jesse Barajas, EMPA WCISA Certified Arborist # 4394A Qualified Applicator/ DPR # 91794

950 West Mall Square Alameda, CA 94501 Phone (510) 747-7966, Fax (510) 521-8762 E-mail: jbarajas@alamedaca.gov