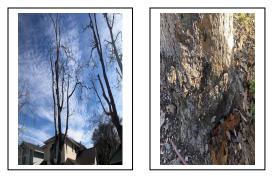

Photo:

Prepared by:

Jesse Barajas, EMPA WCISA Certified Arborist # 4394A Qualified Applicator/ DPR # 91794

950 West Mall Square Alameda, CA 94501 Phone (510) 747-7966, Fax (510) 521-8762 E-mail: jbarajas@alamedaca.gov