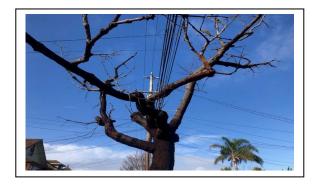

## Address: 440 Lincoln Avenue

The Public Works Department has scheduled the removal of this publicly owned tree after <u>February 07, 2024.</u>

This tree is being removed for the following reason: <u>The tree is</u> <u>dead but does NOT pose a threat to public safety.</u>