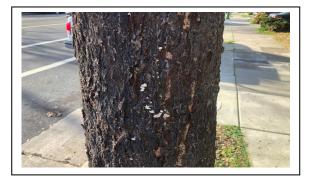

## Address: 440 Lincoln Avenue

The Public Works Department has scheduled the removal of this publicly owned tree after <u>February 07, 2024.</u>

This tree is being removed for the following reason: <u>The tree is</u> <u>dead but does NOT pose a threat to public safety.</u>