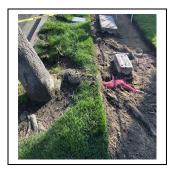

Summary:

The tree root has loss 60% of holding roots this creates a total tree failure with the risk of damage to public and private property. There is an urgent safety threat. The tree was inspected on March

8, 2024.

Photo:

Prepared by:

Jesse Barajas, EMPA WCISA Certified Arborist # 4394A Qualified Applicator/ DPR # 91794

950 West Mall Square Alameda, CA 94501

Phone (510) 747-7966, Fax (510) 521-8762

E-mail: jbarajas@alamedaca.gov