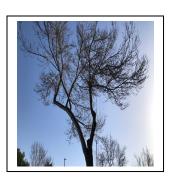

## Arborist Report 757 Limerick Lane

Date: March 8, 2024

To: Erin Smith, Public Works Director

950 West Mall Square, Room 110

Alameda, CA 94501

Subject: 757 Limerick Lane

Species: Fraxinus spp.- Ash Tree

Recommendation: Removal – Hazard

Summary:

The tree root has loss 60% of holding roots this creates a total tree failure with the risk of damage to public and private property. There is an urgent safety threat. The tree was inspected on March

8, 2024.

Photo:

Prepared by:

Jesse Barajas, EMPA WCISA Certified Arborist # 4394A Qualified Applicator/ DPR # 91794

950 West Mall Square Alameda, CA 94501

Phone (510) 747-7966, Fax (510) 521-8762

E-mail: jbarajas@alamedaca.gov