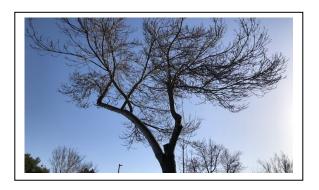

## TREE REMOVAL NOTICE

Date Posted: March 11, 2024

Address: 757 Limerick Lane

The Public Works Department has scheduled the removal of this publicly owned tree after March 12, 2024.

This tree is being removed for the following reason: The tree root has lost 60% of holding roots creating a total tree failure, therefore it creates a hazardous condition and poses an urgent threat to public safety.