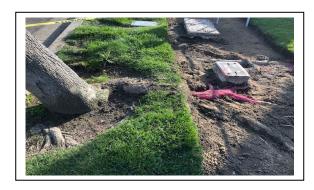

## TREE REMOVAL NOTICE

Date Posted: March 11, 2024

Address: 757 Limerick Lane

The Public Works Department has scheduled the removal of this publicly owned tree after March 12, 2024.

This tree is being removed for the following reason: The tree root has lost 60% of holding roots creating a total tree failure, therefore it creates a hazardous condition and poses an urgent threat to public safety.