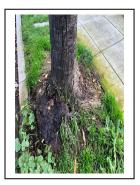

## Arborist Report 768 Eagle Avenue

Date: January 24, 2024

To: Erin Smith, Public Works Director

950 West Mall Square, Room 110

Alameda, CA 94501

Subject: 768 Eagle Avenue

Species: Fraxinus spp.- Ash Tree

Recommendation: Removal – Dead Tree

Summary:

The demise of the tree was due to mold fungus. The tree is dead and should be removed. There is no urgent safety threat. The tree

was inspected on January 23, 2024.

Photo:

Prepared by:

Jesse Barajas, EMPA