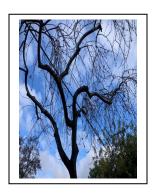

## Arborist Report 768 Eagle Avenue

Date: January 24, 2024

To: Erin Smith, Public Works Director

950 West Mall Square, Room 110

Alameda, CA 94501

Subject: 768 Eagle Avenue

Species: Fraxinus spp.- Ash Tree

Recommendation: Removal – Dead Tree

Summary:

The demise of the tree was due to mold fungus. The tree is dead and should be removed. There is no urgent safety threat. The tree

was inspected on January 23, 2024.

Photo:

Prepared by:

Jesse Barajas, EMPA