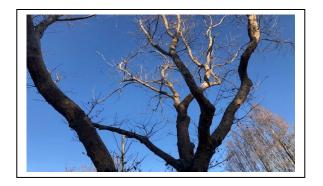

## TREE REMOVAL NOTICE

Date Posted: February 26, 2024

Address: 815 Atlantic Avenue (2<sup>nd</sup>)

The Public Works Department has scheduled the removal of this publicly owned tree after <u>February 28, 2024.</u>

This tree is being removed for the following reason: The tree is dead but does **NOT** pose a threat to public safety.

The tree is eligible for replacement if no conflicts with MSTP. The replacement tree will be determined at a later date.