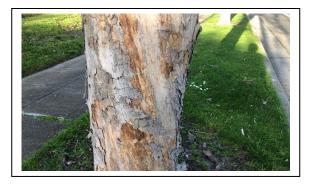

## TREE REMOVAL NOTICE

Date Posted: February 26, 2024

Address: 815 Atlantic Avenue (2<sup>nd</sup>)

The Public Works Department has scheduled the removal of this publicly owned tree after <u>February 28, 2024.</u>

This tree is being removed for the following reason: The tree is dead but does **NOT** pose a threat to public safety.

The tree is eligible for replacement if no conflicts with MSTP. The replacement tree will be determined at a later date.