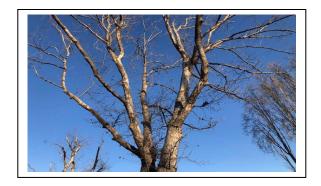

## TREE REMOVAL NOTICE

Date Posted: February 26, 2024

Address: 815 Atlantic Avenue

The Public Works Department has scheduled the removal of this publicly owned tree after <u>February 28, 2024.</u>

This tree is being removed for the following reason: The tree is dead but does **NOT** pose a threat to public safety.