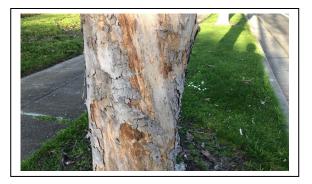

## TREE REMOVAL NOTICE

Date Posted: February 26, 2024

Address: 815 Atlantic Avenue

The Public Works Department has scheduled the removal of this publicly owned tree after <u>February 28, 2024.</u>

This tree is being removed for the following reason: The tree is dead but does **NOT** pose a threat to public safety.