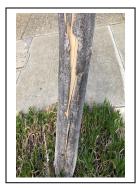

Recommendation: Removal – Hazard Tree

Summary:

The tree has extensive root decay that creates a hazardous condition and requires its immediate removal for the safety of the general public or to prevent significant damage to property. There is an urgent safety threat. The tree was inspected on February 15, 2024.

Photo:

Prepared by:

Jesse Barajas, EMPA WCISA Certified Arborist # 4394A Qualified Applicator/ DPR # 91794

950 West Mall Square Alameda, CA 94501

Phone (510) 747-7966, Fax (510) 521-8762

E-mail: jbarajas@alamedaca.gov