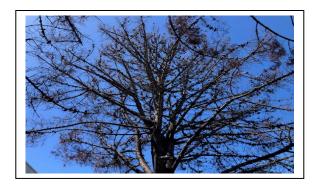

## TREE REMOVAL NOTICE

Date Posted: April 08, 2024

Address: 1410 Harbor Bay Parkway (2<sup>nd</sup>)

The Public Works Department has scheduled the removal of this publicly owned tree after April 10, 2024.

This tree is being removed for the following reason: The tree is dead but does **NOT** pose a threat to public safety.

The tree is eligible for replacement if no conflicts with MSTP. The replacement tree will be determined at a later date.