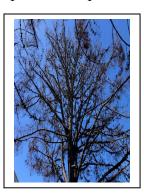

Species: Pinus radiata- Monterey Pine Tree

Recommendation: Removal – Dead Tree

Summary:

The demise of the tree was due to trunk borer. Tree is dead and should be removed. There is no urgent safety threat. The tree was

inspected on April 5, 2024.

Photo:

Prepared by:

Jesse Barajas, EMPA

WCISA Certified Arborist # 4394A Qualified Applicator/ DPR # 91794

950 West Mall Square Alameda, CA 94501

Phone (510) 747-7966, Fax (510) 521-8762