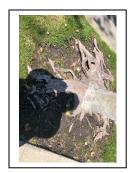

Recommendation: Removal – Hazard Tree

Summary:

The demise of the tree was due to root failure and white rot. That creates a hazardous condition and requires its immediate removal for the safety of the general public or to prevent significant damage

to property. There is an urgent safety threat. The tree was

inspected on April 18, 2024.

Photo:

Prepared by:

Jesse Barajas, EMPA

WCISA Certified Arborist # 4394A Qualified Applicator/ DPR # 91794

950 West Mall Square Alameda, CA 94501