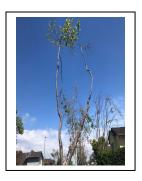

Recommendation: Removal – Hazard Tree

Summary:

The demise of the tree was due to root failure and white rot. That creates a hazardous condition and requires its immediate removal for the safety of the general public or to prevent significant damage

to property. There is an urgent safety threat. The tree was

inspected on April 18, 2024.

Photo:

Prepared by:

Jesse Barajas, EMPA

WCISA Certified Arborist # 4394A Qualified Applicator/ DPR # 91794

950 West Mall Square Alameda, CA 94501