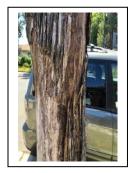

Summary:

The demise of the tree was due to trunk canker. The tree is dead and should be removed. There is no immediate threat. The tree was

inspected on May 2, 2024.

Photo:

Prepared by:

Jesse Barajas, EMPA