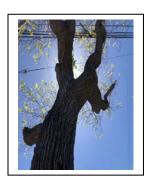

## Arborist Report 1308 Pearl Street

Date: May 2, 2024

To: Erin Smith, Public Works Director

950 West Mall Square, Room 110

Alameda, CA 94501

Subject: 1301 Pearl Street

Species: Fraxinus spp. – Ash Tree

Recommendation: Removal – Dead Removal

Summary:

The demise of the tree was due to trunk canker. The tree is dead and should be removed. There is no immediate threat. The tree was

inspected on May 2, 2024.

Photo:

Prepared by:

Jesse Barajas, EMPA