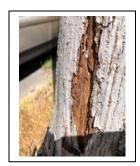

Recommendation: Removal – Dead Removal

Summary:

The demise of the tree was due to trunk borer. The tree is dead and should be removed. There is no immediate threat. The tree was

inspected on May 2, 2024.

Photo:

Prepared by:

Jesse Barajas, EMPA

WCISA Certified Arborist # 4394A Qualified Applicator/ DPR # 91794

950 West Mall Square Alameda, CA 94501

Phone (510) 747-7966, Fax (510) 521-8762

E-mail: jbarajas@alamedaca.gov