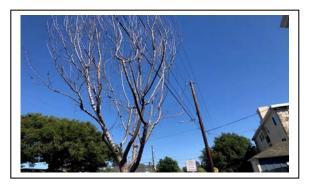

## TREE REMOVAL NOTICE

Date Posted: May 02, 2024

Address: 1538 Lafayette Street (2<sup>nd</sup>)

The Public Works Department has scheduled the removal of this publicly owned tree after May 04, 2024.

This tree is being removed for the following reason: The tree is dead but does NOT pose a threat to public safety.