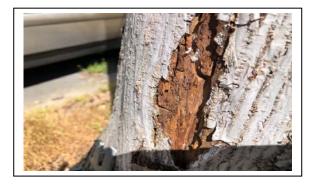

## TREE REMOVAL NOTICE

Date Posted: May 02, 2024

Address: 1538 Lafayette Street (2<sup>nd</sup>)

The Public Works Department has scheduled the removal of this publicly owned tree after May 04, 2024.

This tree is being removed for the following reason: The tree is dead but does NOT pose a threat to public safety.