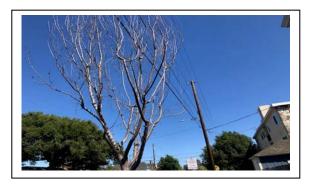

## TREE REMOVAL NOTICE

Date Posted: May 02, 2024

Address: 1538 Lafayette Street

The Public Works Department has scheduled the removal of this publicly owned tree after May 04, 2024.

This tree is being removed for the following reason: The tree is dead but does NOT pose a threat to public safety.