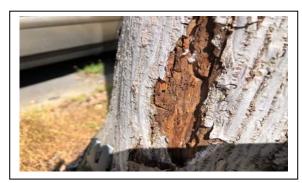

## TREE REMOVAL NOTICE

Date Posted: May 02, 2024

Address: 1538 Lafayette Street

The Public Works Department has scheduled the removal of this publicly owned tree after May 04, 2024.

This tree is being removed for the following reason: The tree is dead but does NOT pose a threat to public safety.