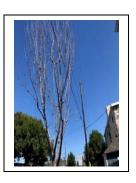

Species: Ulmus spp. – Elm Tree

Recommendation: Removal – Dead Removal

Summary:

The demise of the tree was due to trunk borer. The tree is dead and should be removed. There is no immediate threat. The tree was

inspected on May 2, 2024.

Photo:

Prepared by:

Jesse Barajas, EMPA

WCISA Certified Arborist # 4394A Qualified Applicator/ DPR # 91794

950 West Mall Square Alameda, CA 94501

Phone (510) 747-7966, Fax (510) 521-8762