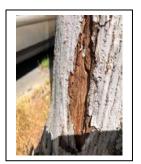

Species: Ulmus spp. – Elm Tree

Recommendation: Removal – Dead Removal

Summary:

The demise of the tree was due to trunk borer. The tree is dead and should be removed. There is no immediate threat. The tree was

inspected on May 2, 2024.

Photo:

Prepared by:

Jesse Barajas, EMPA

WCISA Certified Arborist # 4394A Qualified Applicator/ DPR # 91794

950 West Mall Square Alameda, CA 94501

Phone (510) 747-7966, Fax (510) 521-8762