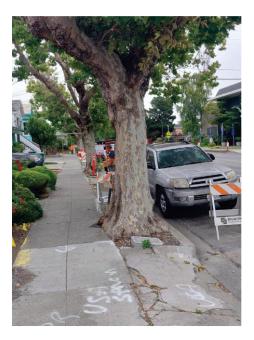

## Arborist Report 537 Central Avenue

Date: July 24, 2025

Prepared by: Erin Smith, Public Works Director 950 West Mall Square, Room 110 Alameda, CA 94501

Subject: 537 Central Avenue

Species: Platanus X hispanica - LONDON PLANE

## Summary:

Subject tree had large roots removed to complete necessary sidewalk repairs. Arborist evaluation concludes tree should be removed given that root removal (due to size of root and proximity to base of tree) will result in significant negative impact to tree health and structural ability. Site modifications were evaluated but not able to resolve the conflict.

Arborist Determination: Removal necessary due to root removal.

Signed by: leonardo tuduman

Leonardo Tuchman, Certified Arborist